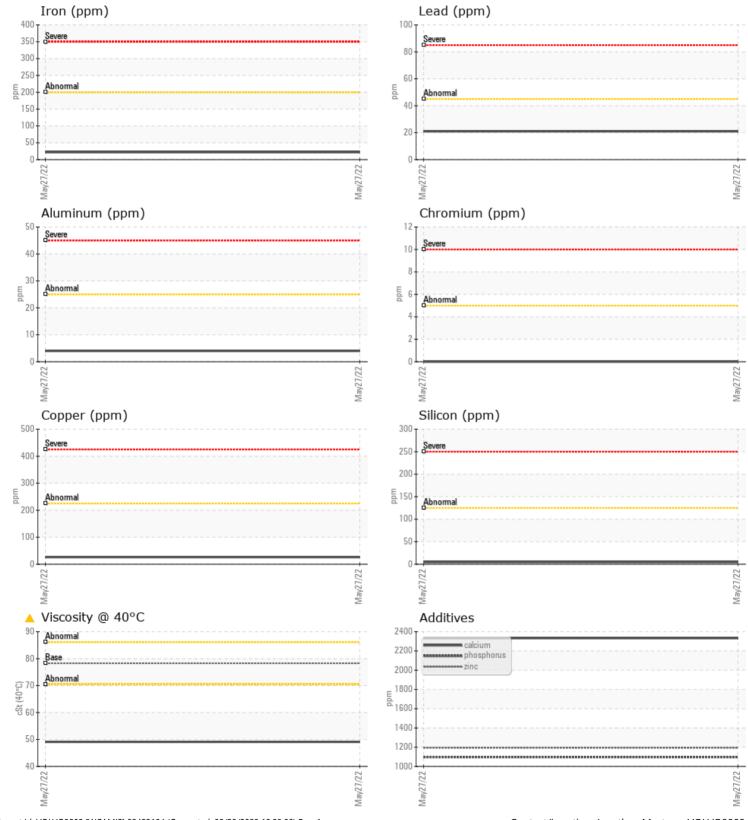

CONSTRUCTION EQUIPMENT 314854 VOLVO G746B 36682 - TRANSMISSION (MANUAL)

| Sample No: | VCP349542 |
|------------|-----------|
| Oil Type:  | SAE 0W40  |
| Job No:    | 314854    |

VOLVO

|               | E INFORMATIO | N            |  |          |          |  |  |
|---------------|--------------|--------------|--|----------|----------|--|--|
|               |              | VCP349542    |  | <u>.</u> | <u>.</u> |  |  |
| Sample Number |              |              |  |          |          |  |  |
| Sample Date   |              | 27 May 2022  |  |          |          |  |  |
| Machine Hours |              | 8472         |  |          |          |  |  |
| Oil Hours     |              | 0            |  |          |          |  |  |
| Oil Changed   |              | Not Changd   |  |          |          |  |  |
| Sample Status |              | ABNORMAL     |  |          |          |  |  |
| VOLVO         |              |              |  |          |          |  |  |
|               |              |              |  |          |          |  |  |
| Visc @ 40°C   | cSt          | <b>49.1</b>  |  |          |          |  |  |
|               |              |              |  |          |          |  |  |
| VOLVO         |              |              |  |          |          |  |  |
| UNTAI         | MINATION     |              |  |          |          |  |  |
| Silicon       | ppm          | 5            |  |          |          |  |  |
| Sodium        | ppm          | <b>4</b>     |  |          |          |  |  |
| Potassium     | ppm          | 6            |  |          |          |  |  |
| VOLVO         |              |              |  |          |          |  |  |
| WEAR I        | METALS       |              |  |          |          |  |  |
| Iron          | ppm          | 22           |  |          |          |  |  |
| Copper        | ppm          | 26           |  |          |          |  |  |
| Lead          | ppm          | 21           |  |          |          |  |  |
| Tin           | ppm          | 2            |  |          |          |  |  |
| Aluminum      | ppm          | 4            |  |          |          |  |  |
| Chromium      | ppm          | 0            |  |          |          |  |  |
| Molybdenum    | ppm          | <b>  </b> <1 |  |          |          |  |  |
| Nickel        | ppm          | 0            |  |          |          |  |  |
| Titanium      | ppm          | □<1          |  |          |          |  |  |
| Silver        | ppm          | 0            |  |          |          |  |  |
| Manganese     | ppm          | <b>  </b> <1 |  |          |          |  |  |
| Vanadium      | ppm          | 0            |  |          |          |  |  |
|               |              |              |  |          |          |  |  |
|               | VES          |              |  |          |          |  |  |
| Calcium       | ppm          | 2333         |  |          |          |  |  |
| Magnesium     | ppm          | 7            |  |          |          |  |  |
| Zinc          | ppm          | 1194         |  |          |          |  |  |
| Phosphorus    | ppm          | 1097         |  |          |          |  |  |
| Barium        | ppm          | 0            |  |          |          |  |  |
| Boron         | ppm          | 48           |  |          |          |  |  |
| 001011        | ppiii        | <b>10</b>    |  |          |          |  |  |

## Diagnosis

Resample at the next service interval to monitor.All component wear rates are normal. There is no indication of any contamination in the fluid. Viscosity of sample indicates oil is within SAE 10W range, advise investigate. The condition of the fluid is acceptable for the time in service.

## **CONSTRUCTION EQUIPMENT**

GRAPHS

VOLVO

Report Id: VOLVO3908 [WCAMIS] 02493104 (Generated: 09/28/2023 13:23:00) Rev: 1

Contact/Location: Jonathan Morton - VOLVO3908