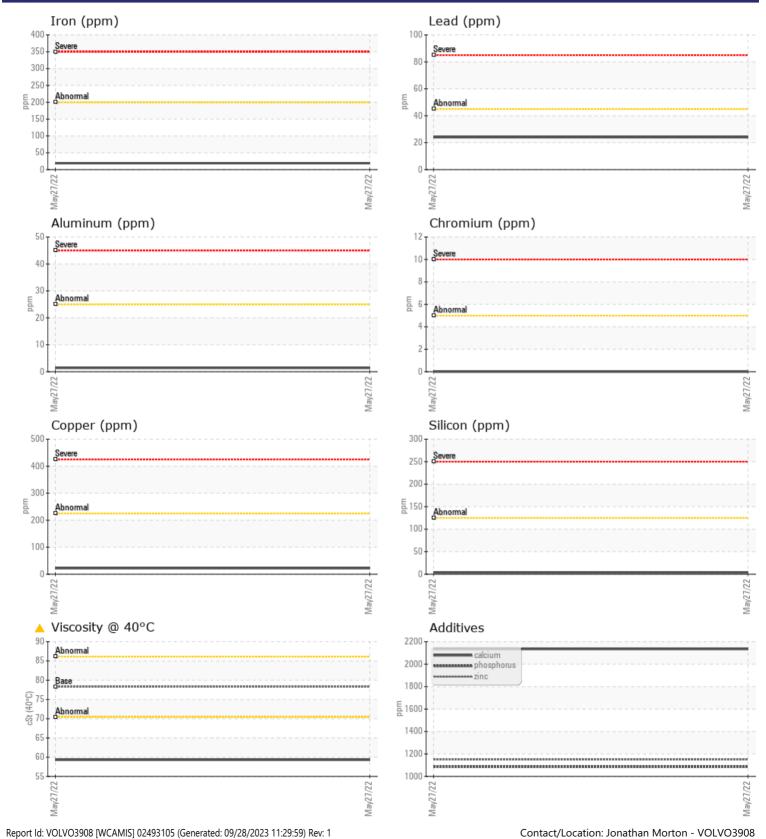

CONSTRUCTION EQUIPMENT 314854 VOLVO G740-VHP 33526 - TRANSMISSION (MANUAL

 Sample No:
 VCP349534

 Oil Type:
 SAE 0W40

 Job No:
 314854

VOLVO

| VOLVO         |               |             |       |  |
|---------------|---------------|-------------|-------|--|
| SAMPLI        | E INFORMATION |             |       |  |
| Sample Number | -             | VCP349534   | <br>  |  |
| Sample Date   |               | 27 May 2022 | <br>  |  |
| Machine Hours |               | 12410       | <br>  |  |
| Oil Hours     |               | 0           | <br>  |  |
| Oil Changed   |               | Not Changd  | <br>  |  |
| Sample Status |               | ABNORMAL    | <br>  |  |
|               |               |             |       |  |
| OIL CON       | IDITION       |             |       |  |
| Visc @ 40°C   | cSt           | ▲ 59.3      | <br>  |  |
| VISC @ 40 C   | CSL           | - 39.5      | <br>  |  |
| VOLVO         |               |             |       |  |
| CONTAI        | MINATION      |             |       |  |
| Silicon       | ppm           | 3           | <br>  |  |
| Sodium        | ppm           | <b>4</b>    | <br>  |  |
| Potassium     | ppm           | 8           | <br>  |  |
|               |               |             |       |  |
| WEAR I        | ΜΕΤΛΙς        |             |       |  |
|               |               | ·           | <br>_ |  |
| Iron          | ppm           | <b>1</b> 9  | <br>  |  |
| Copper        | ppm           | 22          | <br>  |  |
| Lead          | ppm           | 24          | <br>  |  |
| Tin           | ppm           |             | <br>  |  |
| Aluminum      | ppm           | □1          | <br>  |  |
| Chromium      | ppm           | 0           | <br>  |  |
| Molybdenum    | ppm           | <b>■</b> <1 | <br>  |  |
| Nickel        | ppm           | 0           | <br>  |  |
| Titanium      | ppm           | <b>□</b> <1 | <br>  |  |
| Silver        | ppm           | <b>0</b>    | <br>  |  |
| Manganese     | ppm           | <b>□</b> <1 | <br>  |  |
| Vanadium      | ppm           | 0           | <br>  |  |
| VOLVO         |               |             | <br>  |  |
| ADDITIV       | VES           |             |       |  |
| Calcium       | ppm           | 2135        | <br>  |  |
| Magnesium     | ppm           | <b>1</b> 3  | <br>  |  |
| Zinc          | ppm           | <b>1150</b> | <br>  |  |
| Phosphorus    | ppm           | 1086        | <br>  |  |
| Barium        | ppm           | 0           | <br>  |  |
| Boron         | ppm           | <b>4</b> 7  | <br>  |  |
|               |               |             |       |  |

## Diagnosis

Resample at the next service interval to monitor.All component wear rates are normal. There is no indication of any contamination in the fluid. Viscosity of sample indicates oil is within SAE 20 range, advise investigate. The condition of the fluid is acceptable for the time in service.