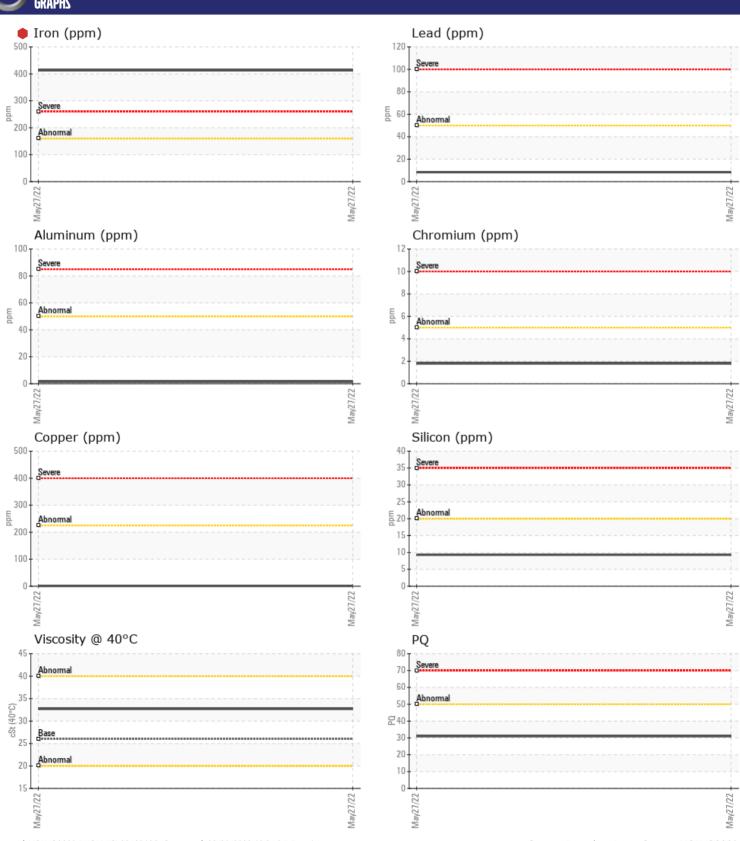

# CONSTRUCTION EQUIPMENT 314854 VOLVO G940 40867 - TRANSMISSION (AUTO)

Sample No: VCP347051
Oil Type: DEXRON III
Job No: 314854

| VOLVO          |             |              |      |  |
|----------------|-------------|--------------|------|--|
|                | INFORMATION |              |      |  |
| Sample Number  | -           | VCP347051    | <br> |  |
| Sample Date    |             | 27 May 2022  | <br> |  |
| Machine Hours  |             | 11395        | <br> |  |
| Oil Hours      |             | 0            | <br> |  |
| Oil Changed    |             | Not Changd   | <br> |  |
| Sample Status  |             | SEVERE       | <br> |  |
|                |             |              |      |  |
| OIL COND       | ITION       |              |      |  |
| Visc @ 40°C    | cSt         | <b>■32.7</b> | <br> |  |
|                |             |              |      |  |
| VOLVO          | INATION     |              |      |  |
| CONTAM         | INATIUN     |              |      |  |
| Silicon        | ppm         | ■9           | <br> |  |
| Sodium         | ppm         | <b>6</b>     | <br> |  |
| Potassium      | ppm         | ■3           | <br> |  |
|                |             |              |      |  |
| WEAR M         | FTAIS       |              |      |  |
|                | LINES       | = 24         |      |  |
| PQ             |             | ■31<br>● 413 |      |  |
| Iron           | ppm         | •            | <br> |  |
| Copper         | ppm         | <b>=</b> <1  |      |  |
| Tin            | ppm         | 8            | <br> |  |
|                | ppm         | <b>0</b>     |      |  |
| Aluminum       | ppm         | <b>■2</b>    | <br> |  |
| Chromium       | ppm         | <b>2</b>     | <br> |  |
| Molybdenum     | ppm         | <b>■</b> <1  |      |  |
| Nickel         | ppm         | <b>0</b>     | <br> |  |
| Titanium       | ppm         | 0            | <br> |  |
| Silver         | ppm         | <b>0</b>     | <br> |  |
| Manganese      | ppm         | <b>9</b>     | <br> |  |
| Vanadium       | ppm         | 0            | <br> |  |
| VOLVO          |             |              |      |  |
| <b>ADDITIV</b> | ES          |              |      |  |
| Calcium        | ppm         | <b>238</b>   | <br> |  |
| Magnesium      | ppm         | <b>2</b>     | <br> |  |
| Zinc           | ppm         | ■93          | <br> |  |
| Phosphorus     | ppm         | <b>431</b>   | <br> |  |
| Barium         | ppm         | ■0           | <br> |  |
| Boron          | ppm         | <b>149</b>   | <br> |  |
|                |             | _            |      |  |

### Diagnosis

We recommend that you drain the fluid from the component if this has not already been done. We recommend an early resample to monitor this condition. The fluid was not specified, however, a fluid match indicates that this fluid is (GENERIC) DEXRON III. Please confirm.Iron ppm levels are severe. The low ferrous density (PQ) index indicates the wear metal levels are due to corrosion. There is no indication of any contamination in the fluid. The fluid is no longer serviceable as a result of the abnormal and/or severe wear.