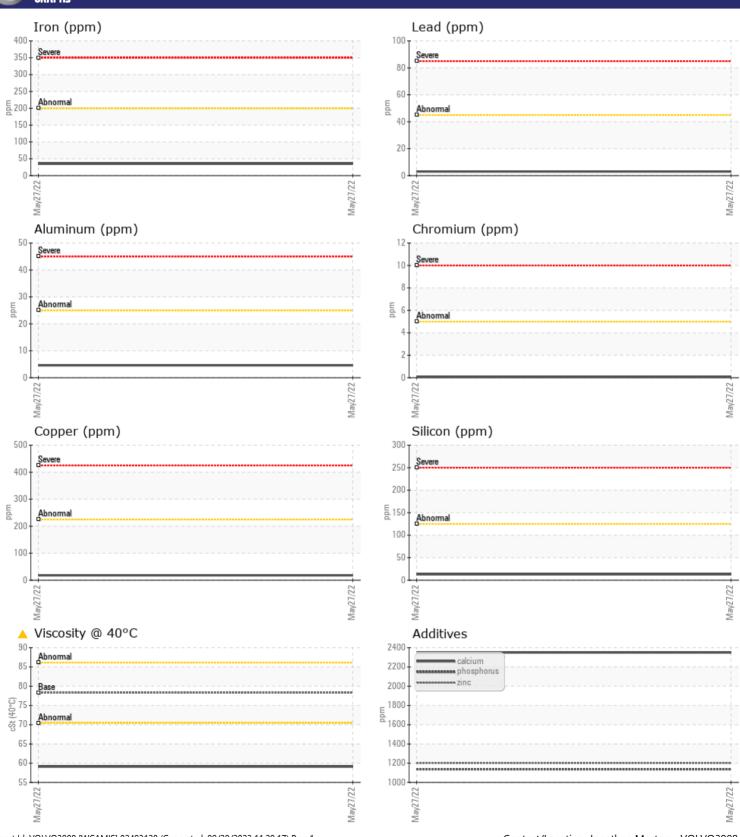

## GRAPHS

## Diagnosis

Resample at the next service interval to monitor. All component wear rates are normal. There is no indication of any contamination in the fluid.

Viscosity of sample indicates oil is within SAE 20 range, advise investigate. The condition of the fluid is acceptable for the time in service.