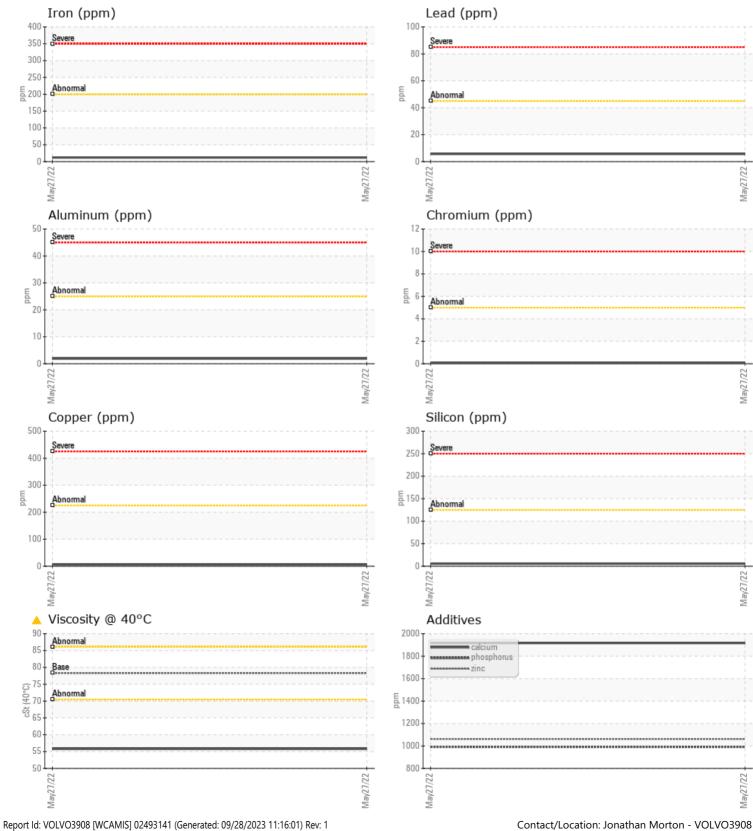

CONSTRUCTION EQUIPMENT 314854 VOLVO G740 31327 - TRANSMISSION (MANUAL)

 Sample No:
 VCP349544

 Oil Type:
 SAE 0W40

 Job No:
 314854

VOLVO

| SAMPLI        | E INFORMATION |             |      |  |
|---------------|---------------|-------------|------|--|
| Sample Number |               | VCP349544   | <br> |  |
| Sample Date   |               | 27 May 2022 | <br> |  |
| Machine Hours |               | 24107       | <br> |  |
| Oil Hours     |               | 0           | <br> |  |
| Oil Changed   |               | Not Changd  | <br> |  |
| Sample Status |               | ABNORMAL    | <br> |  |
|               |               |             |      |  |
| OIL CON       | IDITION       |             |      |  |
| Visc @ 40°C   | cSt           | <b>55.8</b> | <br> |  |
|               | 001           | _ 55.6      |      |  |
| VOLVO         |               |             |      |  |
| CONTAI        | MINATION      |             |      |  |
| Silicon       | ppm           | 6           | <br> |  |
| Sodium        | ppm           | 3           | <br> |  |
| Potassium     | ppm           | 8           | <br> |  |
|               |               |             |      |  |
| WEAR N        | METALS        |             |      |  |
| Iron          | ppm           | 12          | <br> |  |
| Copper        | ppm           | 6           | <br> |  |
| Lead          | ppm           | 6           | <br> |  |
| Tin           | ppm           | <b></b> <1  | <br> |  |
| Aluminum      | ppm           | 2           | <br> |  |
| Chromium      | ppm           |             | <br> |  |
| Molybdenum    | ppm           | <b></b> <1  | <br> |  |
| Nickel        | ppm           | 0           | <br> |  |
| Titanium      | ppm           | <b></b> <1  | <br> |  |
| Silver        | ppm           | 0           | <br> |  |
| Manganese     | ppm           |             | <br> |  |
| Vanadium      | ppm           | 0           | <br> |  |
|               |               |             |      |  |
| ADDITIV       | VES           |             | <br> |  |
| Calcium       | ppm           | <b>1917</b> | <br> |  |
| Magnesium     | ppm           | 8           | <br> |  |
| Zinc          | ppm           | 1062        | <br> |  |
| Phosphorus    | ppm           | 992         | <br> |  |
| Barium        | ppm           | 0           | <br> |  |
|               |               | _           |      |  |

## Diagnosis

Resample at the next service interval to monitor.All component wear rates are normal. There is no indication of any contamination in the fluid. Viscosity of sample indicates oil is within SAE 20 range, advise investigate. The condition of the fluid is acceptable for the time in service.