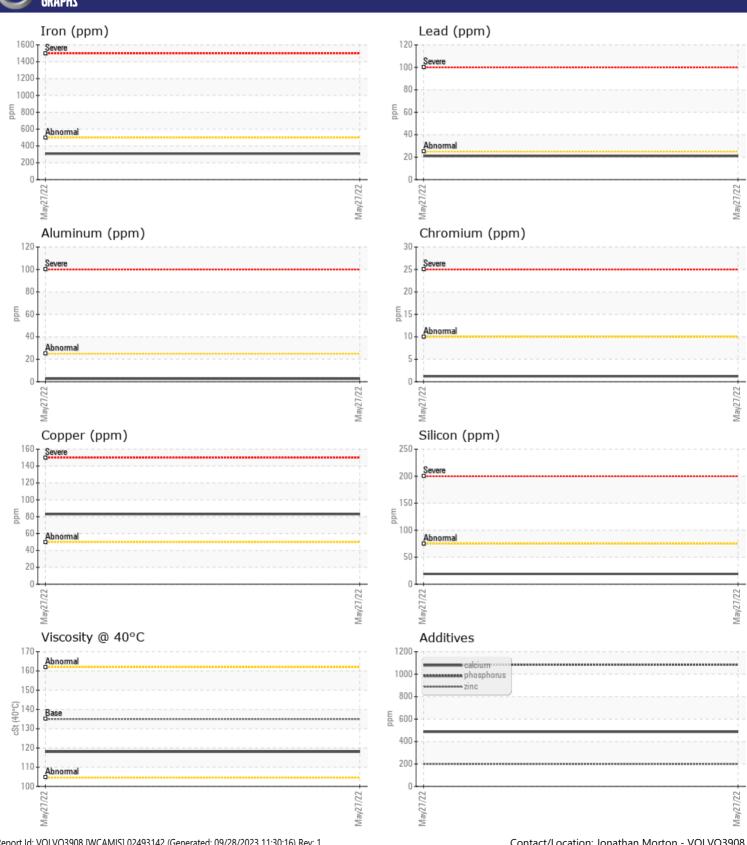

# CONSTRUCTION EQUIPMENT 314854 VOLVO G740-VHP 33526 - REAR AXLE

 Sample No:
 VCP349535

 Oil Type:
 SAE 80W90

 Job No:
 314854

| VOLVO         |             |             |      |  |
|---------------|-------------|-------------|------|--|
| SAMPLE        | EINFORMATIO | N           |      |  |
| Sample Number |             | VCP349535   | <br> |  |
| Sample Date   |             | 27 May 2022 | <br> |  |
| Machine Hours |             | 12410       | <br> |  |
| Oil Hours     |             | 0           | <br> |  |
| Oil Changed   |             | Not Changd  | <br> |  |
| Sample Status |             | NORMAL      | <br> |  |
|               |             |             |      |  |
| OIL CON       | DITION      |             |      |  |
| Visc @ 40°C   | cSt         | <b>118</b>  | <br> |  |
|               |             |             |      |  |
| VOLVO         | AIN A TION  |             |      |  |
| _             | MINATION    |             |      |  |
| Silicon       | ppm         | <b>1</b> 9  | <br> |  |
| Sodium        | ppm         | <b>■</b> 2  | <br> |  |
| Potassium     | ppm         | <b>■</b> 2  | <br> |  |
| VOLVO         |             |             |      |  |
| WEAR N        | METALS      |             |      |  |
| Iron          | ppm         | ■308        | <br> |  |
| Copper        | ppm         | ■83         | <br> |  |
| Lead          | ppm         | <b>21</b>   | <br> |  |
| Tin           | ppm         | <b>■</b> 9  | <br> |  |
| Aluminum      | ppm         | <b>■3</b>   | <br> |  |
| Chromium      | ppm         | <b>1</b>    | <br> |  |
| Molybdenum    | ppm         | <b>17</b>   | <br> |  |
| Nickel        | ppm         | <1          | <br> |  |
| Titanium      | ppm         | <1          | <br> |  |
| Silver        | ppm         | <1          | <br> |  |
| Manganese     | ppm         | <b>2</b>    | <br> |  |
| Vanadium      | ppm         | 0           | <br> |  |
|               |             |             |      |  |
| ADDITIV       | VES         |             |      |  |
| Calcium       | ppm         | 486         | <br> |  |
| Magnesium     | ppm         | <b>3</b>    | <br> |  |
| Zinc          | ppm         | <b>199</b>  | <br> |  |
| Phosphorus    | ppm         | <b>1085</b> | <br> |  |
| Barium        | ppm         | <b>0</b>    | <br> |  |
| Boron         | ppm         | 232         | <br> |  |
| 501011        | ppiii       | LJL         |      |  |

### Diagnosis

Resample at the next service interval to monitor. All component wear rates are normal. There is no indication of any contamination in the oil. The condition of the oil is acceptable for the time in service.

#### **GRAPHS**