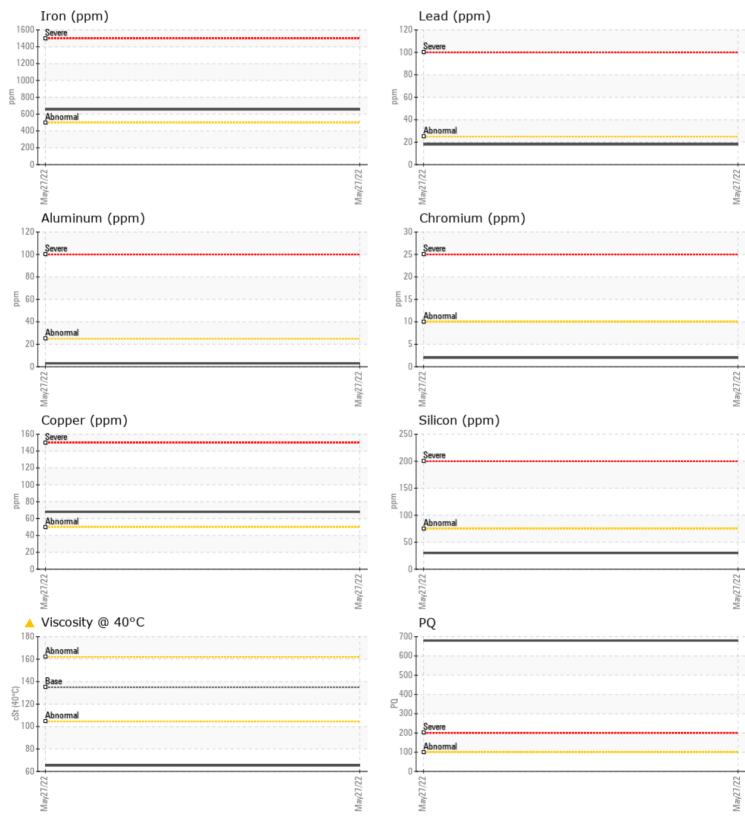

CONSTRUCTION EQUIPMENT 314854 VOLVO G746B 36682 - REAR AXLE

| Sample No: | VCP347388 |
|------------|-----------|
| Oil Type:  | SAE 80W90 |
| Job No:    | 314854    |

VOLVO

| VOLVO         |             |             |  |   |  |  |
|---------------|-------------|-------------|--|---|--|--|
| SAMPLE        | INFORMATION |             |  |   |  |  |
| Sample Number |             | VCP347388   |  |   |  |  |
| Sample Date   |             | 27 May 2022 |  |   |  |  |
| Machine Hours |             | 8472        |  |   |  |  |
| Oil Hours     |             | 0           |  |   |  |  |
| Oil Changed   |             | Not Changd  |  |   |  |  |
| Sample Status |             | ABNORMAL    |  |   |  |  |
|               |             |             |  |   |  |  |
| OIL CONDITION |             |             |  |   |  |  |
| Visc @ 40°C   | cSt         | <b>65.3</b> |  |   |  |  |
|               |             |             |  |   |  |  |
|               | IINATION    |             |  |   |  |  |
|               |             |             |  | - |  |  |
| Silicon       | ppm         | ■ 30        |  |   |  |  |
| Sodium        | ppm         | 2           |  |   |  |  |
| Potassium     | ppm         | ∎1          |  |   |  |  |
| VOLVO         |             |             |  |   |  |  |
| WEAR METALS   |             |             |  |   |  |  |
| PQ            | -           | 680         |  |   |  |  |
| Iron          | ppm         | 656         |  |   |  |  |
| Copper        | ppm         | 68          |  |   |  |  |
| Lead          | ppm         | <b>18</b>   |  |   |  |  |
| Tin           | ppm         | 7           |  |   |  |  |
| Aluminum      | ppm         | 3           |  |   |  |  |
| Chromium      | ppm         | 2           |  |   |  |  |
| Molybdenum    | ppm         | <b></b> <1  |  |   |  |  |
| Nickel        | ppm         | <1          |  |   |  |  |
| Titanium      | ppm         | <1          |  |   |  |  |
| Silver        | ppm         | <1          |  |   |  |  |
| Manganese     | ppm         | 5           |  |   |  |  |
| Vanadium      | ppm         | 0           |  |   |  |  |

**ADDITIVES** 2465 Calcium ppm Magnesium ppm 8 Zinc ppm 962 Phosphorus ppm 1157 Barium ppm 0 🔲 Boron ppm 135

STRONGCO EQUIPMENT-EDMONTON

25616 117 Ave NW Acheson, AB CA T7X 6C2 Contact: Jonathan Morton jmorton@strongco.com T: (780)464-1909 F: (780)464-0434

## Diagnosis

Confirm the source of the lubricant being utilized for top-up/fill. Resample at the next service interval to monitor.All component wear rates are normal. There is no indication of any contamination in the oil. Viscosity of sample indicates oil is within SAE 30 range, advise investigate. This plus the additive levels indicates that this is not the same brand, or type of oil as reported. The condition of the oil is acceptable for the time in service.