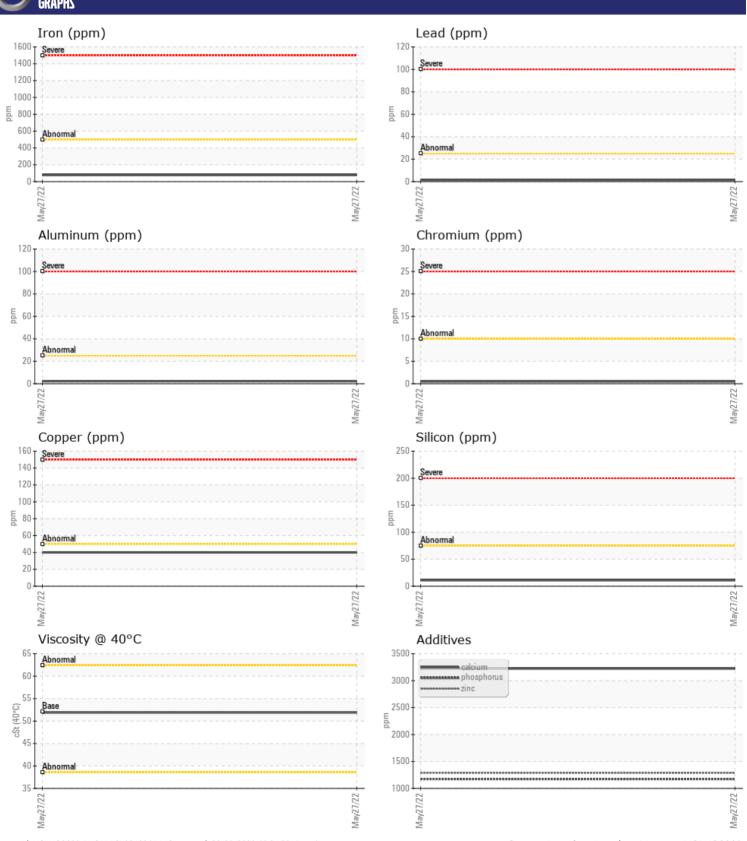

# CONSTRUCTION EQUIPMENT 314854 VOLVO G940 40867 - REAR AXLE

Sample No: VCP347389
Oil Type: VOLVO WB 101

**Job No:** 314854

| VOLVO         | INCORMATION |               |      |  |
|---------------|-------------|---------------|------|--|
|               | INFORMATION |               |      |  |
| Sample Number |             | VCP347389     | <br> |  |
| Sample Date   |             | 27 May 2022   | <br> |  |
| Machine Hours |             | 11395         | <br> |  |
| Oil Hours     |             | 0             | <br> |  |
| Oil Changed   |             | Not Changd    | <br> |  |
| Sample Status |             | NORMAL        | <br> |  |
|               |             |               |      |  |
| OIL CON       | DITION      |               |      |  |
| Visc @ 40°C   | cSt         | <b>51.9</b>   | <br> |  |
|               |             |               |      |  |
| VOLVO         | UNIATION    |               |      |  |
| LUNIAM        | IINATION    |               |      |  |
| Silicon       | ppm         | <b>11</b>     | <br> |  |
| Sodium        | ppm         | <b>6</b>      | <br> |  |
| Potassium     | ppm         | <b>1</b>      | <br> |  |
|               |             |               |      |  |
| WEAR M        | IETAI C     |               |      |  |
| _             | IC I ML7    |               |      |  |
| Iron          | ppm         | <b>■</b> 78   | <br> |  |
| Copper        | ppm         | <b>40</b>     | <br> |  |
| Lead          | ppm         | <b>2</b>      | <br> |  |
| Tin           | ppm         | <b>■&lt;1</b> | <br> |  |
| Aluminum      | ppm         | <b>2</b>      | <br> |  |
| Chromium      | ppm         | <b>■&lt;1</b> | <br> |  |
| Molybdenum    | ppm         | <b>■</b> <1   | <br> |  |
| Nickel        | ppm         | 2             | <br> |  |
| Titanium      | ppm         | 0             | <br> |  |
| Silver        | ppm         | <1            | <br> |  |
| Manganese     | ppm         | <b>■&lt;1</b> | <br> |  |
| Vanadium      | ppm         | 0             | <br> |  |
|               |             |               |      |  |
| ADDITIV       | ES          |               |      |  |
| Calcium       | ppm         | 3224          | <br> |  |
| Magnesium     | ppm         | 8             | <br> |  |
| Zinc          | ppm         | <b>1288</b>   | <br> |  |
| Phosphorus    | ppm         | 1174          | <br> |  |
| Barium        | ppm         | ■0            | <br> |  |
| Boron         | ppm         | <b>9</b> 1    | <br> |  |
| DOTOIT        | ppiii       |               |      |  |