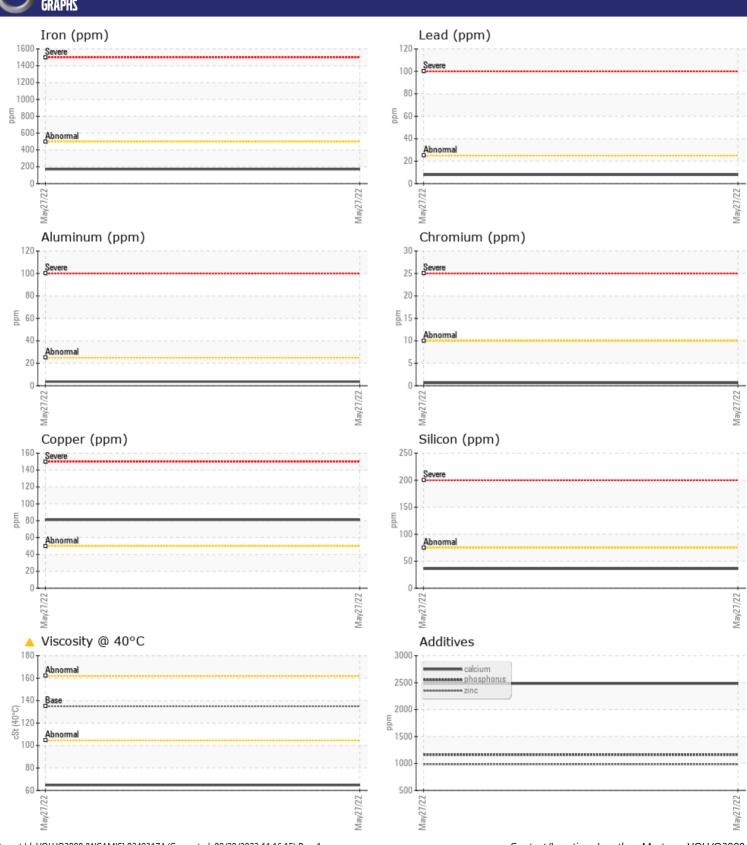

# CONSTRUCTION EQUIPMENT 314854 VOLVO G740 31327 - REAR AXLE

 Sample No:
 VCP349545

 Oil Type:
 SAE 80W90

 Job No:
 314854

| SAMPLI        | E INFORMATIO | N              |      |  |
|---------------|--------------|----------------|------|--|
| Sample Number | _            | VCP349545      | <br> |  |
| Sample Date   |              | 27 May 2022    | <br> |  |
| Machine Hours |              | 24104          | <br> |  |
| Oil Hours     |              | 0              | <br> |  |
| Oil Changed   |              | Not Changd     | <br> |  |
| Sample Status |              | ABNORMAL       | <br> |  |
|               |              |                |      |  |
| OIL CON       | IDITION      |                |      |  |
| Visc @ 40°C   | cSt          | <u></u> ▲ 64.7 | <br> |  |
|               |              |                |      |  |
| VOLVO         | AIN A TION   |                |      |  |
| _             | MINATION     |                |      |  |
| Silicon       | ppm          | <b>■</b> 36    | <br> |  |
| Sodium        | ppm          | <b>■7</b>      | <br> |  |
| Potassium     | ppm          | <b>2</b>       | <br> |  |
| VOLVO         |              |                |      |  |
| WEAR I        | METALS       |                |      |  |
| Iron          | ppm          | <b>171</b>     | <br> |  |
| Copper        | ppm          | 81             | <br> |  |
| Lead          | ppm          | ■8             | <br> |  |
| Tin           | ppm          | <b>10</b>      | <br> |  |
| Aluminum      | ppm          | ■4             | <br> |  |
| Chromium      | ppm          | <b>■</b> <1    | <br> |  |
| Molybdenum    | ppm          | <b>■</b> <1    | <br> |  |
| Nickel        | ppm          | <1             | <br> |  |
| Titanium      | ppm          | <1             | <br> |  |
| Silver        | ppm          | 0              | <br> |  |
| Manganese     | ppm          | <b>1</b>       | <br> |  |
| Vanadium      | ppm          | 0              | <br> |  |
| VOLVO         |              |                | <br> |  |
| ADDITIV       | VES          |                |      |  |
| Calcium       | ppm          | 2482           | <br> |  |
| Magnesium     | ppm          | <b>■</b> 9     | <br> |  |
| Zinc          | ppm          | 984            | <br> |  |
| Phosphorus    | ppm          | <b>1163</b>    | <br> |  |
| Barium        | ppm          | <b>■</b> 0     | <br> |  |
| Boron         | ppm          | <b>149</b>     | <br> |  |
|               |              |                |      |  |

## Diagnosis

Confirm the source of the lubricant being utilized for top-up/fill. Resample at the next service interval to monitor.All component wear rates are normal. There is no indication of any contamination in the oil. Viscosity of sample indicates oil is within SAE 80 range, advise investigate. This plus the additive levels indicates that this is not the same brand, or type of oil as reported. The condition of the oil is acceptable for the time in service.