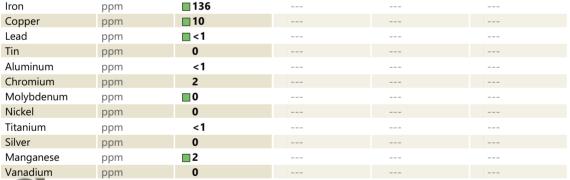

## Diagnosis

Confirm the source of the lubricant being utilized for top-up/fill. Resample at the next service interval to monitor.All component wear rates are normal. There is no indication of any contamination in the oil. Additive levels indicate the addition of a different brand, or type of oil. The condition of the oil is acceptable for the time in service.