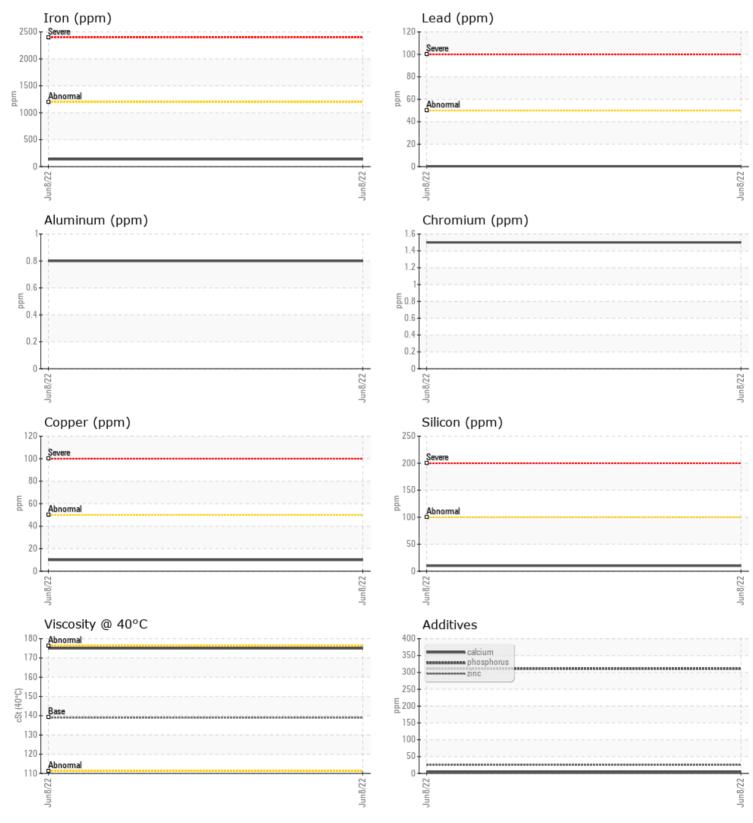

## **CONSTRUCTION EQUIPMENT**

GRAPHS

VOLVO

Report Id: VOLVO3908 [WCAMIS] 02496818 (Generated: 09/28/2023 10:12:27) Rev: 1

Contact/Location: Jonathan Morton - VOLVO3908