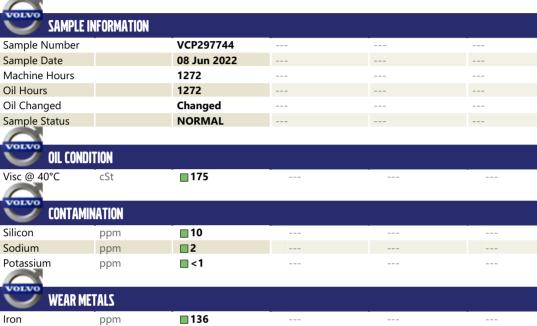

## Diagnosis

Confirm the source of the lubricant being utilized for top-up/fill. Resample at the next service interval to monitor.All component wear rates are normal. There is no indication of any contamination in the oil. Additive levels indicate the addition of a different brand, or type of oil. The condition of the oil is acceptable for the time in service.