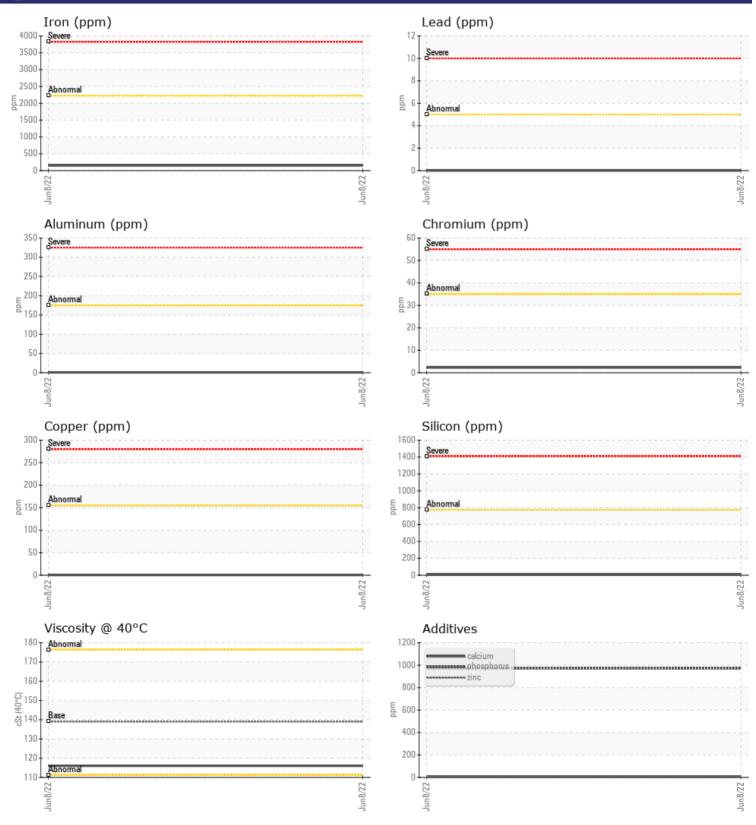

## Diagnosis

Resample at the next service interval to monitor.All component wear rates are normal. There is no indication of any contamination in the oil. The condition of the oil is acceptable for the time in service.

| Sumple Dute   |          |               |          |   |   |
|---------------|----------|---------------|----------|---|---|
| Machine Hours |          | 1272          |          |   |   |
| Oil Hours     |          | 472           |          |   |   |
| Oil Changed   |          | Changed       |          |   |   |
| Sample Status |          | NORMAL        |          |   |   |
|               |          |               |          |   |   |
| OIL CON       |          |               |          |   |   |
|               | -        |               | -        | - | - |
| Visc @ 40°C   | cSt      | <b>116</b>    |          |   |   |
| VOLVO         |          |               |          |   |   |
|               | MINATION |               |          |   |   |
| Silicon       | ppm      | 5             |          |   |   |
| Sodium        | ppm      | <b>1</b>      |          |   |   |
| Potassium     | ppm      | <1            |          |   |   |
|               |          | _             |          |   |   |
| VOLVO         |          |               |          |   |   |
| WEAR I        | METALS   |               | <u> </u> |   |   |
| Iron          | ppm      | <b>152</b>    |          |   |   |
| Copper        | ppm      | <b></b> <1    |          |   |   |
| Lead          | ppm      | 0             |          |   |   |
| Tin           | ppm      | 0             |          |   |   |
| Aluminum      | ppm      | <b>  </b> <1  |          |   |   |
| Chromium      | ppm      | 2             |          |   |   |
| Molybdenum    | ppm      | <b></b> <1    |          |   |   |
| Nickel        | ppm      | 0             |          |   |   |
| Titanium      | ppm      | <b>&lt;</b> 1 |          |   |   |
| Silver        | ppm      | 0             |          |   |   |
| Manganese     | ppm      | 2             |          |   |   |
| Vanadium      | ppm      | 0             |          |   |   |
|               |          |               |          |   |   |
| VOLVO         | WES      |               |          |   |   |
| ADDITI        | VES      |               |          |   |   |
| Calcium       | ppm      | <b>4</b>      |          |   |   |

| Calcium    | ppm | 4            | <br> |  |
|------------|-----|--------------|------|--|
| Magnesium  | ppm | <b>  </b> <1 | <br> |  |
| Zinc       | ppm | 7            | <br> |  |
| Phosphorus | ppm | 971          | <br> |  |
| Barium     | ppm | 2            | <br> |  |
| Boron      | ppm | <b>140</b>   | <br> |  |

## **CONSTRUCTION EQUIPMENT**

GRAPHS

VOLVO

Report Id: VOLVO3908 [WCAMIS] 02496819 (Generated: 09/28/2023 10:12:43) Rev: 1

Contact/Location: Jonathan Morton - VOLVO3908