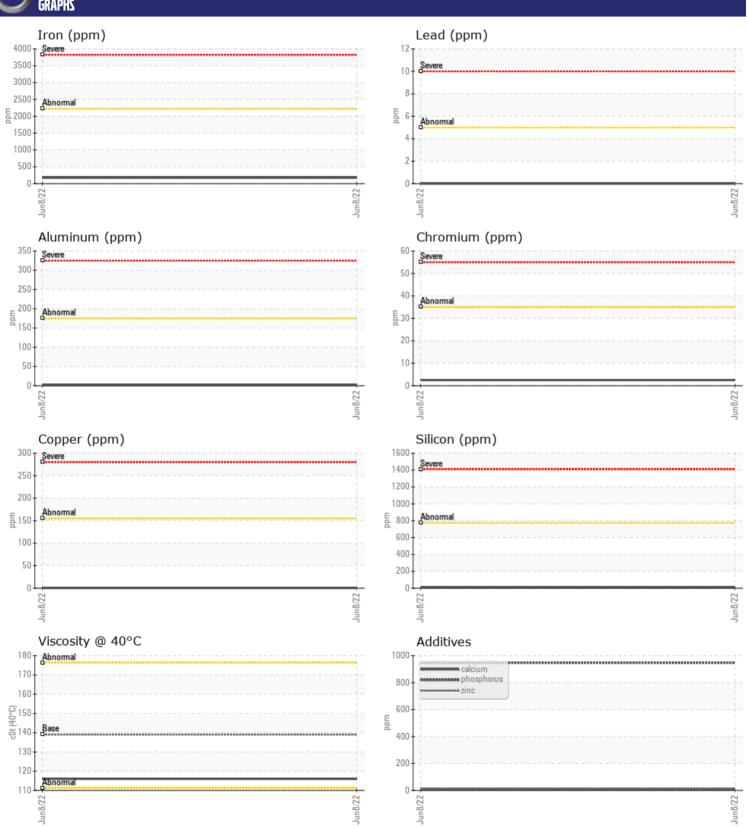

# CONSTRUCTION EQUIPMENT 327210 VOLVO EC480E 314662 - REAR RIGHT FINAL DRIVE

Oil Type: VOLVO PREMIUM GEAR OIL 80W-90 GL-5

Job No: 327210

| VOLVO              |     |               |  |  |  |
|--------------------|-----|---------------|--|--|--|
| SAMPLE INFORMATION |     |               |  |  |  |
| Sample Number      | -   | VCP297763     |  |  |  |
| Sample Date        |     | 08 Jun 2022   |  |  |  |
| Machine Hours      |     | 1272          |  |  |  |
| Oil Hours          |     | 472           |  |  |  |
| Oil Changed        |     | Changed       |  |  |  |
| Sample Status      |     | NORMAL        |  |  |  |
|                    |     |               |  |  |  |
| OIL CONDITION      |     |               |  |  |  |
| Visc @ 40°C        | cSt | <b>116</b>    |  |  |  |
| CONTAMINATION      |     |               |  |  |  |
| Silicon            | ppm | ■8            |  |  |  |
| Sodium             | ppm | <b>2</b>      |  |  |  |
| Potassium          | ppm | 1             |  |  |  |
|                    | r r | _             |  |  |  |
| WEAR METALS        |     |               |  |  |  |
| Iron               | ppm | <b>175</b>    |  |  |  |
| Copper             | ppm | <b>-&lt;1</b> |  |  |  |
| Lead               | ppm | <b>■</b> 0    |  |  |  |
| Tin                | ppm | <b>■</b> 0    |  |  |  |
| Aluminum           | ppm | <b>1</b>      |  |  |  |
| Chromium           | ppm | <b>2</b>      |  |  |  |
| Molybdenum         | ppm | <b>0</b>      |  |  |  |
| Nickel             | ppm | <b>■&lt;1</b> |  |  |  |
| Titanium           | ppm | <b>□</b> <1   |  |  |  |
| Silver             | ppm | <1            |  |  |  |
| Manganese          | ppm | ■3            |  |  |  |
| Vanadium           | ppm | 0             |  |  |  |
|                    |     |               |  |  |  |
| ADDITIV            | ES  |               |  |  |  |
| Calcium            | ppm | <b>5</b>      |  |  |  |
| Magnesium          | ppm | <b>1</b>      |  |  |  |
| Zinc               | ppm | <b>13</b>     |  |  |  |
| Phosphorus         | ppm | <b>948</b>    |  |  |  |
| Barium             | ppm | <b>2</b>      |  |  |  |
| Boron              | ppm | <b>135</b>    |  |  |  |

### Diagnosis

Resample at the next service interval to monitor.All component wear rates are normal. There is no indication of any contamination in the oil. The condition of the oil is acceptable for the time in service.