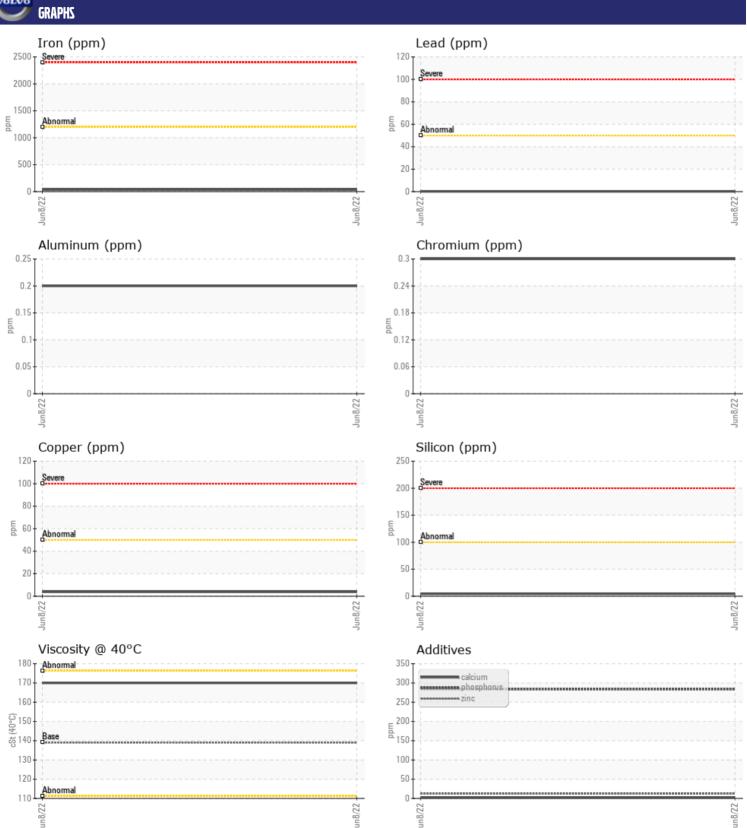

## CONSTRUCTION EQUIPMENT 327210 VOLVO EC480E 314662 - RIGHT SWING DRIVE

Sample No: VCP274355

Oil Type: VOLVO PREMIUM GEAR OIL 80W-90 GL-5

**Job No:** 327210

| VOLVO                | INFORMATION |               |      |  |
|----------------------|-------------|---------------|------|--|
|                      | INFURMATIUM |               |      |  |
| Sample Number        |             | VCP274355     | <br> |  |
| Sample Date          |             | 08 Jun 2022   | <br> |  |
| Machine Hours        |             | 1272          | <br> |  |
| Oil Hours            |             | 1272          | <br> |  |
| Oil Changed          |             | Changed       | <br> |  |
| Sample Status        |             | NORMAL        | <br> |  |
|                      |             |               |      |  |
| OIL CON              | DITION      |               |      |  |
|                      |             | -470          | <br> |  |
| Visc @ 40°C          | cSt         | <b>170</b>    | <br> |  |
| VOLVO                |             |               |      |  |
| CONTAN               | MINATION    |               |      |  |
| Silicon              | ppm         | <b>4</b>      | <br> |  |
| Sodium               | ppm         | <b>1</b>      | <br> |  |
| Potassium            | ppm         | <b>■</b> <1   | <br> |  |
| rotassium            | ррпп        |               |      |  |
| VOLVO                |             |               |      |  |
| WEAR N               | METALS      |               |      |  |
| Iron                 | ppm         | ■37           | <br> |  |
| Copper               | ppm         | <b>■</b> 4    | <br> |  |
| Lead                 | ppm         | <b>-&lt;1</b> | <br> |  |
| Tin                  | ppm         | 0             | <br> |  |
| Aluminum             | ppm         | <1            | <br> |  |
| Chromium             | ppm         | <1            | <br> |  |
| Molybdenum           | ppm         | ■0            | <br> |  |
| Nickel               | ppm         | <1            | <br> |  |
| Titanium             | ppm         | 0             | <br> |  |
| Silver               | ppm         | 0             | <br> |  |
| Manganese            | ppm         | <b></b>       | <br> |  |
| Vanadium             | ppm         | 0             | <br> |  |
|                      |             |               |      |  |
| VOLVO                | IFC         |               |      |  |
| ADDITIV              | (7)         |               |      |  |
| Calcium              | ppm         | 2             | <br> |  |
| Magnesium            | ppm         | <b></b>       | <br> |  |
| Zinc                 | ppm         | <b>12</b>     | <br> |  |
| Phosphorus           | ppm         | 284           | <br> |  |
| Barium               | ppm         | <b>4</b>      | <br> |  |
| Boron                | ppm         | 1             | <br> |  |
| Phosphorus<br>Barium | ppm<br>ppm  |               |      |  |

## Diagnosis

Confirm the source of the lubricant being utilized for top-up/fill. Resample at the next service interval to monitor. All component wear rates are normal. There is no indication of any contamination in the oil. Additive levels indicate the addition of a different brand, or type of oil. The condition of the oil is acceptable for the time in service.