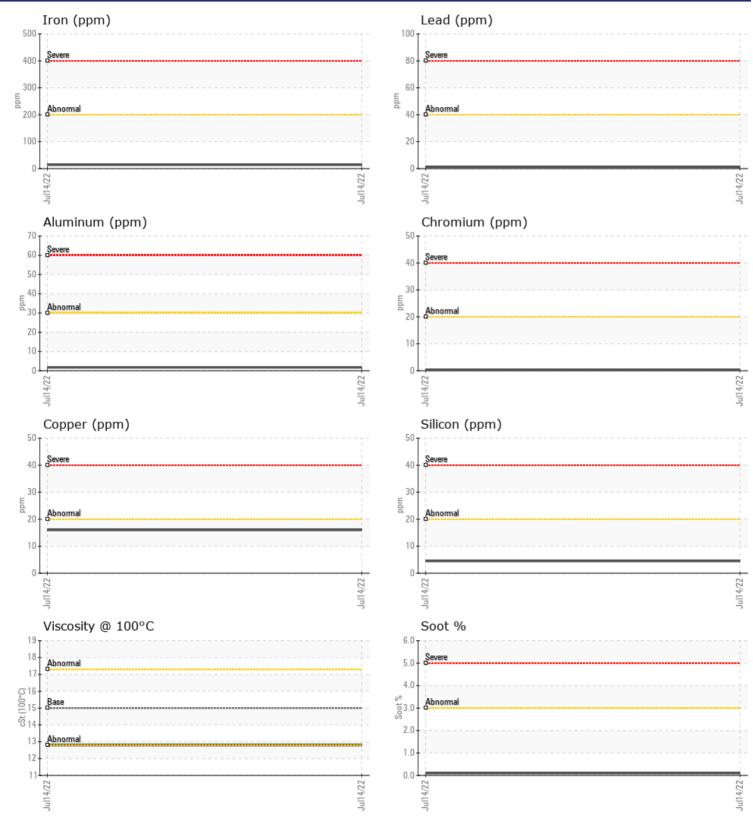

### SAMPLE INFORMATION

323739

| Sample Number  |         | VCP334173   | <br> |  |
|----------------|---------|-------------|------|--|
| Sample Date    |         | 14 Jul 2022 | <br> |  |
| Machine Hours  |         | 3883        | <br> |  |
| Oil Hours      |         | 500         | <br> |  |
| Oil Changed    |         | Changed     | <br> |  |
| Sample Status  |         | ABNORMAL    | <br> |  |
|                |         |             |      |  |
| OIL CON        | DITION  |             |      |  |
| Visc @ 100°C   | cSt     | 12.8        | <br> |  |
| Oxidation (PA) | %       | 85          | <br> |  |
|                |         |             |      |  |
| CONTAM         | INATION |             |      |  |
| Soot %         | %       | 0.1         | <br> |  |
| Nitration (PA) | %       | 74          | <br> |  |
| Sulfation (PA) | %       | 65          | <br> |  |
| Glycol         | %       | NEG         | <br> |  |
| Fuel           | %       | <1.0        | <br> |  |
| Silicon        | ppm     | <b>4</b>    | <br> |  |
| Sodium         | ppm     | 3           | <br> |  |
|                |         |             |      |  |

OLVO WF

ppm

**||** <1

Potassium

| VEAR M     | ETALS |            |      |  |
|------------|-------|------------|------|--|
| Iron       | ppm   | <b>1</b> 4 | <br> |  |
| Copper     | ppm   | <b>1</b> 6 | <br> |  |
| Lead       | ppm   | <b>1</b>   | <br> |  |
| Tin        | ppm   |            | <br> |  |
| Aluminum   | ppm   | 2          | <br> |  |
| Chromium   | ppm   |            | <br> |  |
| Molybdenum | ppm   | 33         | <br> |  |
| Nickel     | ppm   | <u> </u>   | <br> |  |
| Titanium   | ppm   | <1         | <br> |  |
| Silver     | ppm   | 0          | <br> |  |
| Manganese  | ppm   | <b>1</b>   | <br> |  |
| Vanadium   | ppm   | 0          | <br> |  |