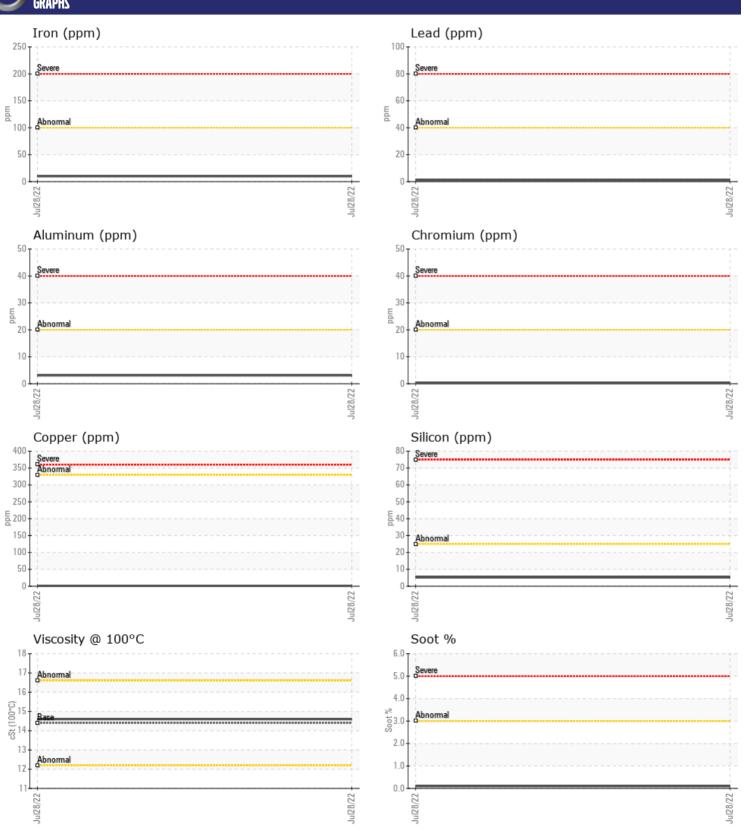

| ■0               |  |  |  |
| Boron                | ppm        | <b>6</b>         |  |  |  |



## **Strongco Equipment** 5179 Fountain St N.

Breslau, ON
CA N0B 1M0
Contact: Villamor Pingol
vpingol@strongco.com
T: (519)744-3518
F: (519)744-3284

### Diagnosis

Resample at the next service interval to monitor. The fluid was not specified, however, a fluid match indicates that this fluid is (GENERIC) DIESEL ENGINE OIL SAE 40. Please confirm.

Please specify the component make and model with your next sample.All component wear rates are normal. There is no indication of any contamination in the oil. The condition of the oil is acceptable for the time in service.

Depot:CASKITUnique No:5435429Signed:Wes DavisReport Date:29 Jul 2022



## **CONSTRUCTION EQUIPMENT**





#### GRAPH