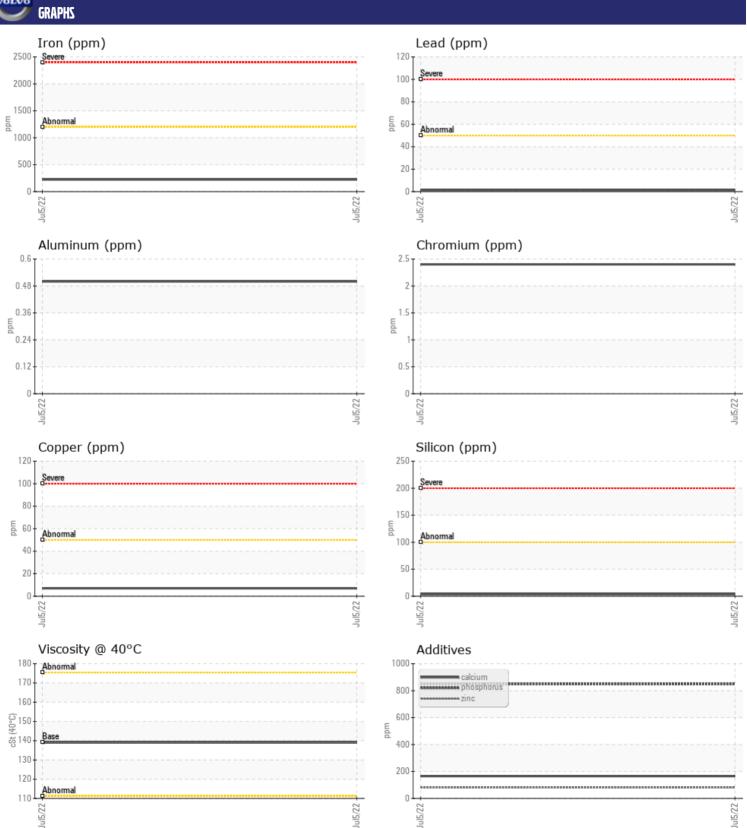

## CONSTRUCTION EQUIPMENT 330296 VOLVO EC250E 314186 - SWING DRIVE

Sample No: VCP349660

Oil Type: VOLVO PREMIUM GEAR OIL 80W-90 GL-5

**Job No:** 330296

| VOLVO SAMPLE  | INFORMATIO         | N             |      |  |
|---------------|--------------------|---------------|------|--|
|               | . IIMI UMPIA I IUI |               |      |  |
| Sample Number |                    | VCP349660     | <br> |  |
| Sample Date   |                    | 05 Jul 2022   | <br> |  |
| Machine Hours |                    | 1100          | <br> |  |
| Oil Hours     |                    | 500           | <br> |  |
| Oil Changed   |                    | Changed       | <br> |  |
| Sample Status |                    | NORMAL        | <br> |  |
| VOLVO         |                    |               |      |  |
| OIL CON       | DITION             |               |      |  |
| Visc @ 40°C   | cSt                | <b>139</b>    | <br> |  |
|               | CSC                |               |      |  |
| VOLVO         |                    |               |      |  |
| CONTAN        | MINATION           |               |      |  |
| Silicon       | ppm                | <b>4</b>      | <br> |  |
| Sodium        | ppm                | <b>1</b>      | <br> |  |
| Potassium     | ppm                | <b>■&lt;1</b> | <br> |  |
|               |                    |               |      |  |
| WEAR M        | AFTAI S            |               |      |  |
| _             |                    | = 22.4        | <br> |  |
| Iron          | ppm                | <b>224</b>    | <br> |  |
| Copper        | ppm                | <b>■7</b>     | <br> |  |
| Lead          | ppm                | <b>1</b>      | <br> |  |
| Tin           | ppm                | 0             | <br> |  |
| Aluminum      | ppm                | <1            | <br> |  |
| Chromium      | ppm                | 2             | <br> |  |
| Molybdenum    | ppm                | <b>-&lt;1</b> | <br> |  |
| Nickel        | ppm                | 0             | <br> |  |
| Titanium      | ppm                | 0             | <br> |  |
| Silver        | ppm                | 0             | <br> |  |
| Manganese     | ppm                | ■3            | <br> |  |
| Vanadium      | ppm                | 0             | <br> |  |
| VOLVO         |                    |               |      |  |
| ADDITIV       | ES                 |               |      |  |
| Calcium       | ppm                | <b>165</b>    | <br> |  |
| Magnesium     | ppm                | <b>2</b>      | <br> |  |
| Zinc          | ppm                | ■81           | <br> |  |
| Phosphorus    | ppm                | ■849          | <br> |  |
| Barium        | ppm                | <b>■&lt;1</b> | <br> |  |
| Boron         | ppm                | <b>121</b>    | <br> |  |
| _ 5. 5        | PP.11              |               |      |  |

## Diagnosis

Resample at the next service interval to monitor. All component wear rates are normal. There is no indication of any contamination in the oil. The condition of the oil is acceptable for the time in service.