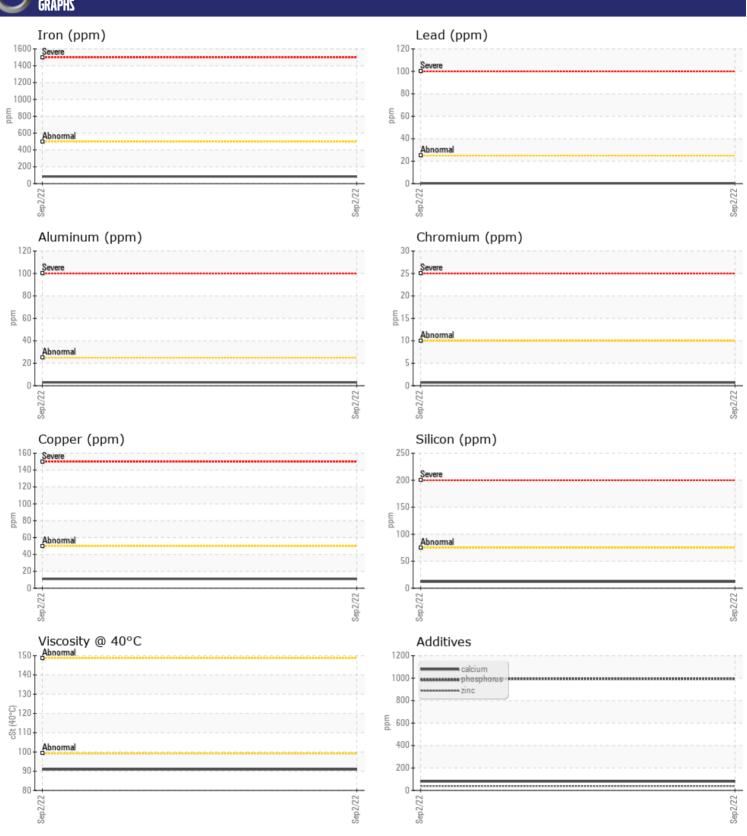

### Diagnosis

Resample at the next service interval to monitor. All component wear rates are normal. There is no indication of any contamination in the oil. The condition of the oil is acceptable for the time in service.