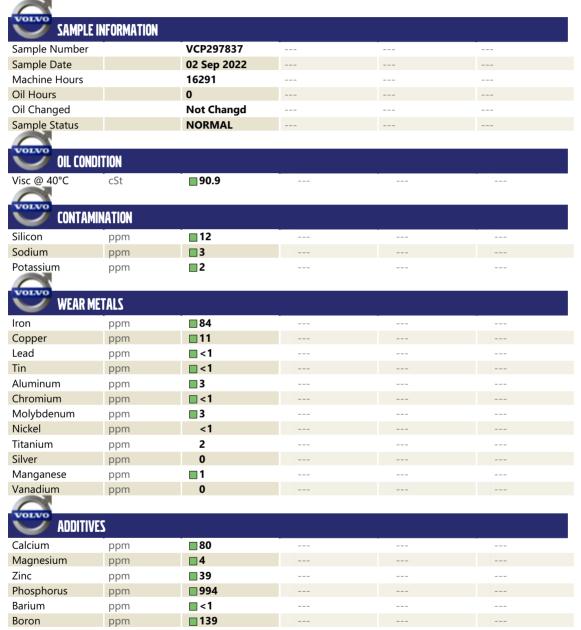

### Diagnosis

Resample at the next service interval to monitor. All component wear rates are normal. There is no indication of any contamination in the oil. The condition of the oil is acceptable for the time in service.