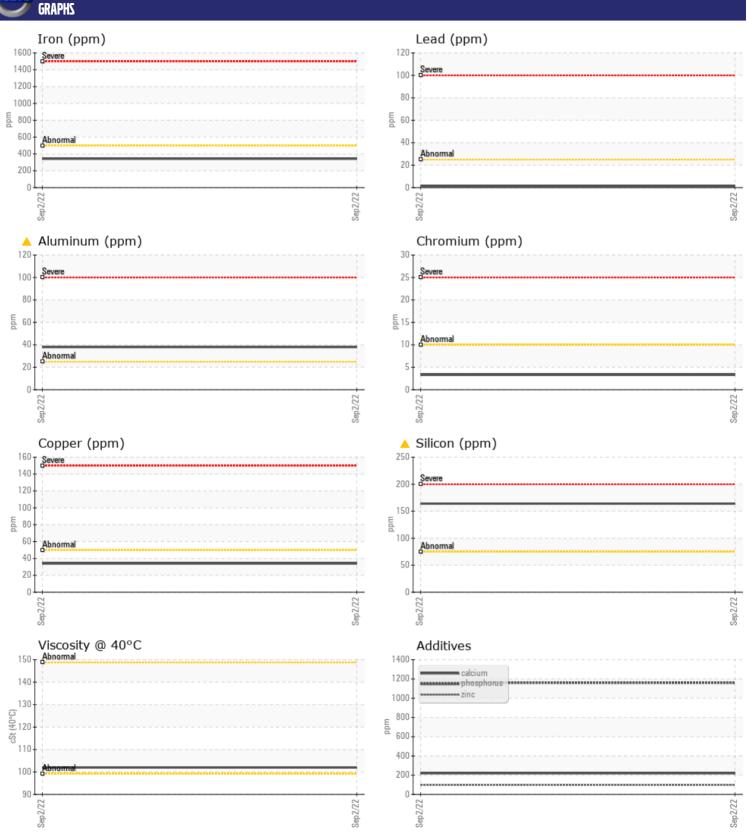

## **CONSTRUCTION EQUIPMENT**

334519 VOLVO A25E 73267 - REAR RIGHT FINAL DRIVE

Oil Type: VOLVO API GL-5 SAE 75W90

**Job No:** 334519

| VOLVO         |              |              |       |  |
|---------------|--------------|--------------|-------|--|
| SAMPLE        | E INFORMATIO | N            |       |  |
| Sample Number | -            | VCP297836    | <br>  |  |
| Sample Date   |              | 02 Sep 2022  | <br>  |  |
| Machine Hours |              | 16291        | <br>  |  |
| Oil Hours     |              | 0            | <br>  |  |
| Oil Changed   |              | Not Changd   | <br>  |  |
| Sample Status |              | ABNORMAL     | <br>  |  |
|               |              |              |       |  |
| VOLVO         | DITION       |              |       |  |
| OIL CON       |              |              | <br>- |  |
| Visc @ 40°C   | cSt          | <b>102</b>   | <br>  |  |
| VOLVO         |              |              |       |  |
| CONTAN        | MINATION     |              |       |  |
| Silicon       | ppm          | <u>▲</u> 164 | <br>  |  |
| Sodium        | ppm          | <b>10</b> 4  | <br>  |  |
| Potassium     | ppm          | <b>8</b>     | <br>  |  |
| rotassium     | ррпп         | 0            | <br>  |  |
| VOLVO         |              |              |       |  |
| WEAR N        | METALS       |              |       |  |
| Iron          | ppm          | ■343         | <br>  |  |
| Copper        | ppm          | <b>■34</b>   | <br>  |  |
| Lead          | ppm          | <b>1</b>     | <br>  |  |
| Tin           | ppm          | <b>2</b>     | <br>  |  |
| Aluminum      | ppm          | <b>△</b> 38  | <br>  |  |
| Chromium      | ppm          | <b>■</b> 3   | <br>  |  |
| Molybdenum    | ppm          | <b>4</b>     | <br>  |  |
| Nickel        | ppm          | 2            | <br>  |  |
| Titanium      | ppm          | 2            | <br>  |  |
| Silver        | ppm          | 0            | <br>  |  |
| Manganese     | ppm          | <b>■</b> 3   | <br>  |  |
| Vanadium      | ppm          | <1           | <br>  |  |
|               |              |              |       |  |
| ADDITIV       | /ES          |              |       |  |
| Calcium       | -            | 220          | <br>  |  |
| Magnesium     | ppm          | □ 12         | <br>  |  |
| Zinc          |              | 98           | <br>  |  |
| Phosphorus    | ppm          | 96<br>■ 1161 | <br>  |  |
| Barium        |              | <b>1101</b>  | <br>  |  |
| Boron         | ppm          | <b>184</b>   | <br>  |  |
| ווטוטם        | ppm          | <b>104</b>   |       |  |

## Diagnosis

We advise that you check all areas where dirt can enter the system. We recommend that you drain the oil from the component if this has not already been done. We recommend an early resample to monitor this condition. Aluminum ppm levels are noted. All other component wear rates are normal. Elemental levels of silicon (Si) and aluminum (Al) indicate alumina-silicate (coarse dirt) ingress. The oil is no longer serviceable due to the presence of contaminants.