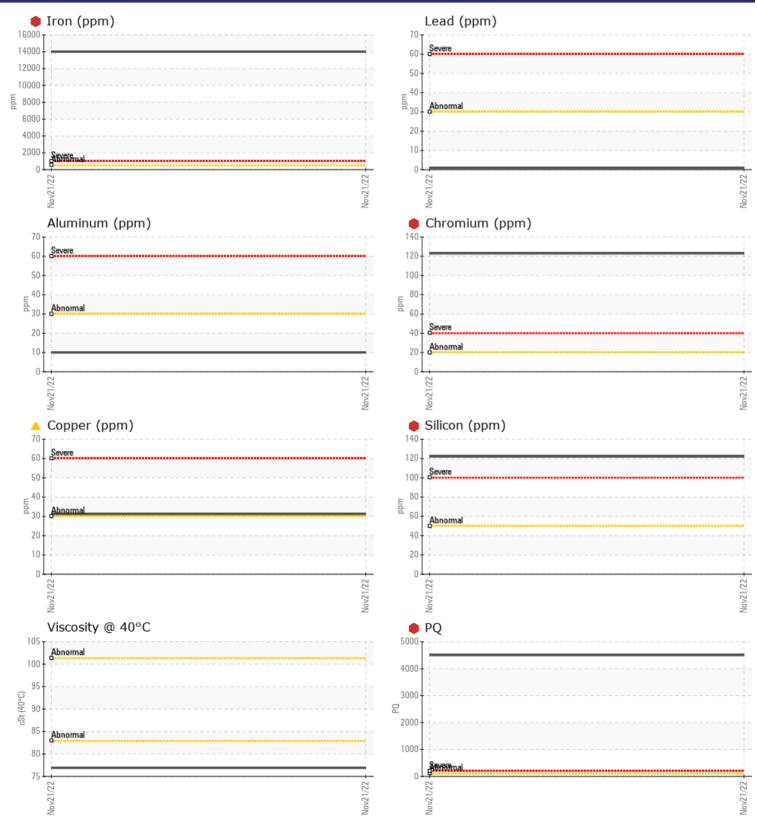

### Sample No: VCP333617

| Oil Type: |
|-----------|
|-----------|

VOLVO SUPER GEAR OIL 75W-80-GO102

Job No:

|               | E INFORMATION |                |      |   |
|---------------|---------------|----------------|------|---|
|               |               |                |      | - |
| Sample Number |               | VCP333617      | <br> |   |
| Sample Date   |               | 21 Nov 2022    | <br> |   |
| Machine Hours |               | 5261           | <br> |   |
| Oil Hours     |               | 200            | <br> |   |
| Oil Changed   |               | Not Changd     | <br> |   |
| Sample Status |               | SEVERE         | <br> |   |
| VOLVO         |               |                |      |   |
| OIL CON       | IDITION       |                |      |   |
| Visc @ 40°C   | cSt           | 76.9           | <br> |   |
|               | 001           | 10.0           |      |   |
| VOLVO         |               |                | <br> |   |
| CONTAI        | MINATION      |                |      |   |
| Silicon       | ppm           | 122            | <br> |   |
| Sodium        | ppm           | <b>1</b>       | <br> |   |
| Potassium     | ppm           | <b></b> <1     | <br> |   |
|               |               |                |      |   |
| WEAR I        | METALS        |                |      |   |
| PQ            | -             | 4504           | <br> |   |
| Iron          | ppm           | <b>•</b> 14015 | <br> |   |
| Copper        | ppm           | <b>A</b> 31    | <br> |   |
| Lead          | ppm           | <b>  </b> <1   | <br> |   |
| Tin           | ppm           | 0              | <br> |   |
| Aluminum      | ppm           | <b>10</b>      | <br> |   |
| Chromium      | ppm           | <b>123</b>     | <br> |   |
| Molybdenum    | ppm           | 7              | <br> |   |
| Nickel        | ppm           | <b>1</b> 4     | <br> |   |
| Titanium      | ppm           | 2              | <br> |   |
| Silver        | ppm           | 0              | <br> |   |
| Manganese     | ppm           | 136            | <br> |   |
| Vanadium      | ppm           | <1             | <br> |   |
|               |               |                |      |   |
|               | VES           |                | <br> |   |
| Calcium       | ppm           | 43             | <br> |   |
| Magnesium     | ppm           | 11             | <br> |   |
| Zinc          | ppm           | 13             | <br> |   |
| Phosphorus    | ppm           | 1050           | <br> |   |
| Barium        | ppm           |                | <br> |   |
| Boron         | ppm           | 105            | <br> |   |
| DOIOII        | ppill         |                |      | _ |

## Diagnosis

We advise that you check all areas where dirt can enter the system. We recommend that you drain the oil from the component if this has not already been done. We advise that you flush the component thoroughly before re-filling with oil. We recommend an early resample to monitor this condition.Chromium and iron ppm levels are severe. PQ levels are severe. Nickel and copper ppm levels are abnormal. Gear wear is indicated. Bearing and/or bushing wear is indicated. The very high ferrous density (PQ) index indicates that severe wear is occurring. High concentration of dirt present in the oil. High amount of ingressed dirt has caused abrasive wear to the component. Viscosity of sample indicates oil is within SAE 80 range, advise investigate. The oil is no longer serviceable as a result of the abnormal and/or severe wear.

# **CONSTRUCTION EQUIPMENT**

GRAPHS

VOLVO

Report Id: VOLVO3908 [WCAMIS] 02525856 (Generated: 09/28/2023 10:52:09) Rev: 1

Contact/Location: Jonathan Morton - VOLVO3908