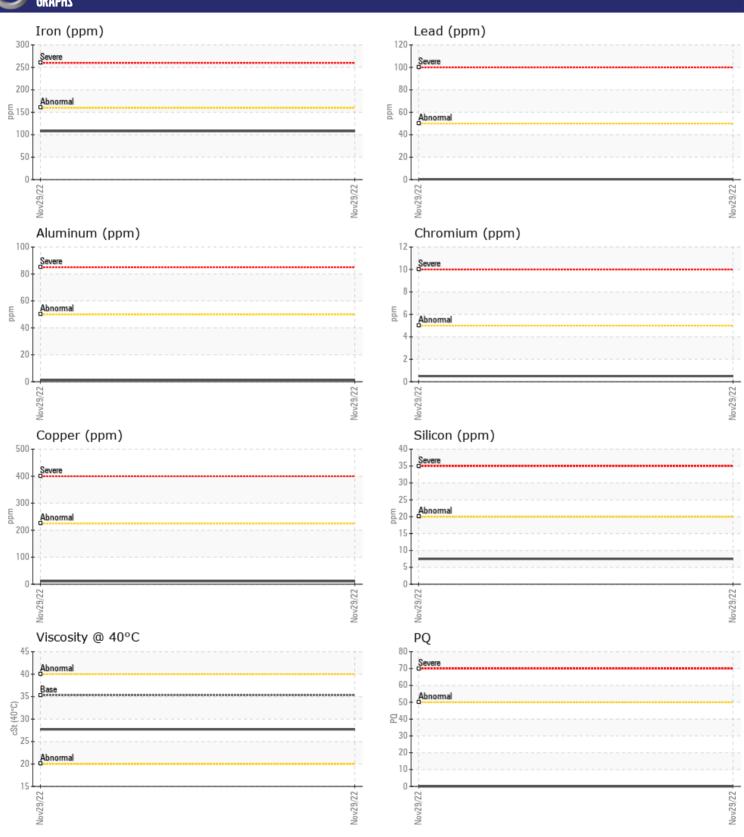

# CONSTRUCTION EQUIPMENT 345666 VOLVO L90H 625974 - TRANSMISSION (AUTO)

Sample No: VCP334119 Oil Type: VOLVO AT 102

Job No: 345666

| SAMPLI        | E INFORMATION |               |      |  |
|---------------|---------------|---------------|------|--|
| Sample Number |               | VCP334119     | <br> |  |
| Sample Date   |               | 29 Nov 2022   | <br> |  |
| Machine Hours |               | 2097          | <br> |  |
| Oil Hours     |               | 0             | <br> |  |
| Oil Changed   |               | Changed       | <br> |  |
| Sample Status |               | NORMAL        | <br> |  |
|               |               |               |      |  |
| OIL CON       | IDITION       |               |      |  |
| Visc @ 40°C   | cSt           | <b>27.7</b>   | <br> |  |
| VISC @ 40°C   | CST           | <b>21.1</b>   | <br> |  |
| VOLVO         |               |               |      |  |
| CONTAI        | MINATION      |               |      |  |
| Silicon       | ppm           | ■8            | <br> |  |
| Sodium        | ppm           | <b>5</b>      | <br> |  |
| Potassium     | ppm           | <b>2</b>      | <br> |  |
|               |               |               |      |  |
| WEAR N        | METALS        |               |      |  |
| PQ            | -             | ■0            | <br> |  |
| Iron          | ppm           | ■108          | <br> |  |
| Copper        | ppm           | <b>11</b>     | <br> |  |
| Lead          | ppm           | <b>■</b> <1   | <br> |  |
| Tin           | ppm           | <b>0</b>      | <br> |  |
| Aluminum      | ppm           | <b>1</b>      | <br> |  |
| Chromium      | ppm           | <b>■&lt;1</b> | <br> |  |
| Molybdenum    | ppm           | <b>■&lt;1</b> | <br> |  |
| Nickel        | ppm           | <b>■&lt;1</b> | <br> |  |
| Titanium      | ppm           | 0             | <br> |  |
| Silver        | ppm           | ■0            | <br> |  |
| Manganese     | ppm           | <b>10</b>     | <br> |  |
| Vanadium      | ppm           | 0             | <br> |  |
| ADDITIV       | ZES           |               |      |  |
| Calcium       | ppm           | ■85           | <br> |  |
| Magnesium     | ppm           | <b>3</b>      | <br> |  |
| Zinc          | ppm           | <b>41</b>     | <br> |  |
| Phosphorus    | ppm           | <b>213</b>    | <br> |  |
| Barium        | ppm           | <b>1</b>      | <br> |  |
| Boron         | ppm           | ■59           | <br> |  |
|               |               |               |      |  |

## Diagnosis

Resample at the next service interval to monitor.All component wear rates are normal. There is no indication of any contamination in the fluid. The condition of the fluid is acceptable for the time in service.

#### GRAPHS