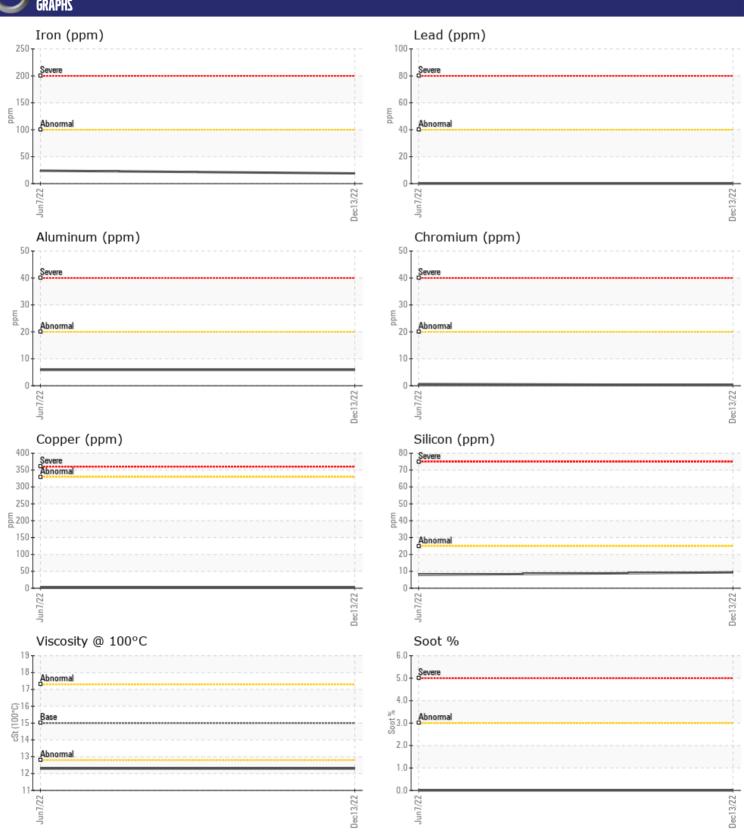

**Job No:** 347608

Phosphorus

Barium

Boron

ppm

ppm

ppm

| VOLVO          |             |               |               |      |
|----------------|-------------|---------------|---------------|------|
|                | INFORMATION |               |               |      |
| Sample Number  | -           | VCP379510     | VCP298088     | <br> |
| Sample Date    |             | 13 Dec 2022   | 07 Jun 2022   | <br> |
| Machine Hours  |             | 6200          | 5646          | <br> |
| Oil Hours      |             | 0             | 500           | <br> |
| Oil Changed    |             | Changed       | Changed       | <br> |
| Sample Status  |             | NORMAL        | NORMAL        | <br> |
|                |             |               |               |      |
| OIL CON        | DITION      |               |               |      |
|                |             |               |               |      |
| Visc @ 100°C   | cSt         | <b>12.3</b>   | 12.3          | <br> |
| Oxidation (PA) | %           | 101           | 39            | <br> |
| VOLVO          |             |               |               | <br> |
| CONTAN         | MINATION    |               |               |      |
| Soot %         | %           | <b>0</b>      | □0            | <br> |
| Nitration (PA) | %           | 92            | 46            | <br> |
| Sulfation (PA) | %           | 67            | 45            | <br> |
| Glycol         | %           | NEG           | NEG           | <br> |
| Fuel           | %           | ■1.9          | ■1.6          | <br> |
| Silicon        | ppm         | ■9            | 8             | <br> |
| Sodium         | ppm         | <b>■</b> 3    | <b>3</b>      | <br> |
| Potassium      | ppm         | ■8            | 8             | <br> |
|                | ρρ          |               |               |      |
| VOLVO          | 455016      |               |               |      |
| WEAR N         | VE I ALS    |               |               |      |
| Iron           | ppm         | <b>19</b>     | <b>2</b> 4    | <br> |
| Copper         | ppm         | <b>1</b>      | <b>2</b>      | <br> |
| Lead           | ppm         | <b>0</b>      | <b>0</b>      | <br> |
| Tin            | ppm         | <b>■</b> 0    | <b>0</b>      | <br> |
| Aluminum       | ppm         | <b>6</b>      | <b>6</b>      | <br> |
| Chromium       | ppm         | <b>■&lt;1</b> | <b>-</b> <1   | <br> |
| Molybdenum     | ppm         | ■39           | ■39           | <br> |
| Nickel         | ppm         | <b>■</b> 0    | <b>-</b> <1   | <br> |
| Titanium       | ppm         | <1            | 0             | <br> |
| Silver         | ppm         | <b>■</b> 0    | 0             | <br> |
| Manganese      | ppm         | <b>■&lt;1</b> | <b>-</b> <1   | <br> |
| Vanadium       | ppm         | 0             | 0             | <br> |
|                |             |               |               | <br> |
| ADDITIV        | /FC         |               |               |      |
| _              | -           | 4700          | E 1670        |      |
| Calcium        | ppm         | <b>□</b> 1720 | □1679         | <br> |
| Magnesium      | ppm         | <b>496</b>    | ■510<br>■1103 | <br> |
| Zinc           | ppm         | <b>1076</b>   | <b>1103</b>   | <br> |