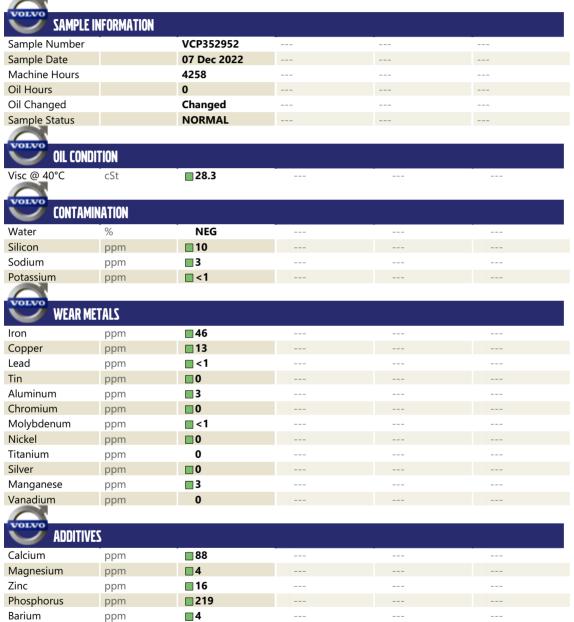

## Diagnosis

F: (403)346-3487

Resample at the next service interval to monitor. All component wear rates are normal. There is no indication of any contamination in the fluid. The condition of the fluid is acceptable for the time in service.