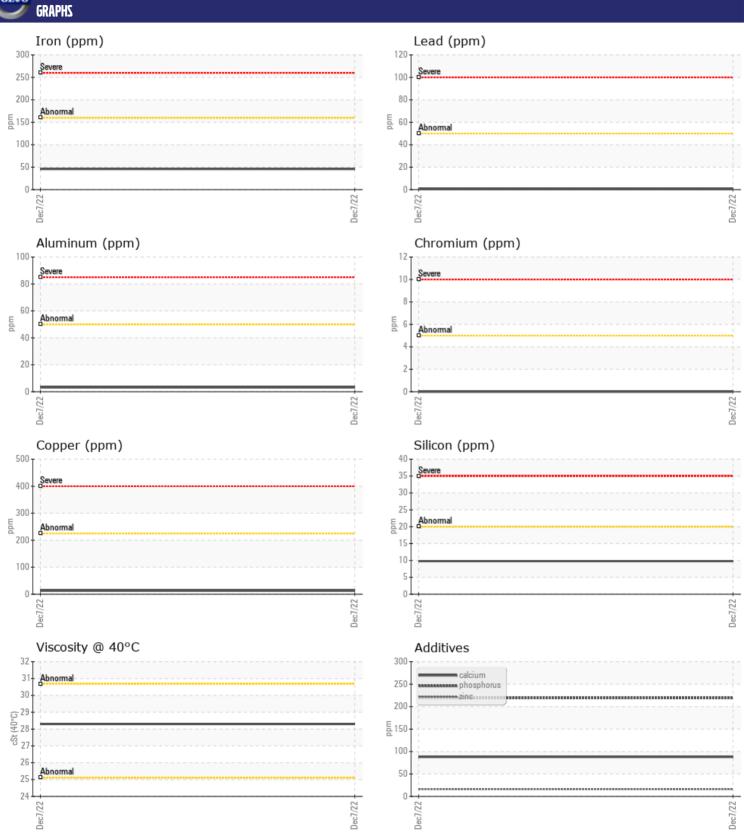

## Diagnosis

F: (403)346-3487

Resample at the next service interval to monitor. All component wear rates are normal. There is no indication of any contamination in the fluid. The condition of the fluid is acceptable for the time in service.