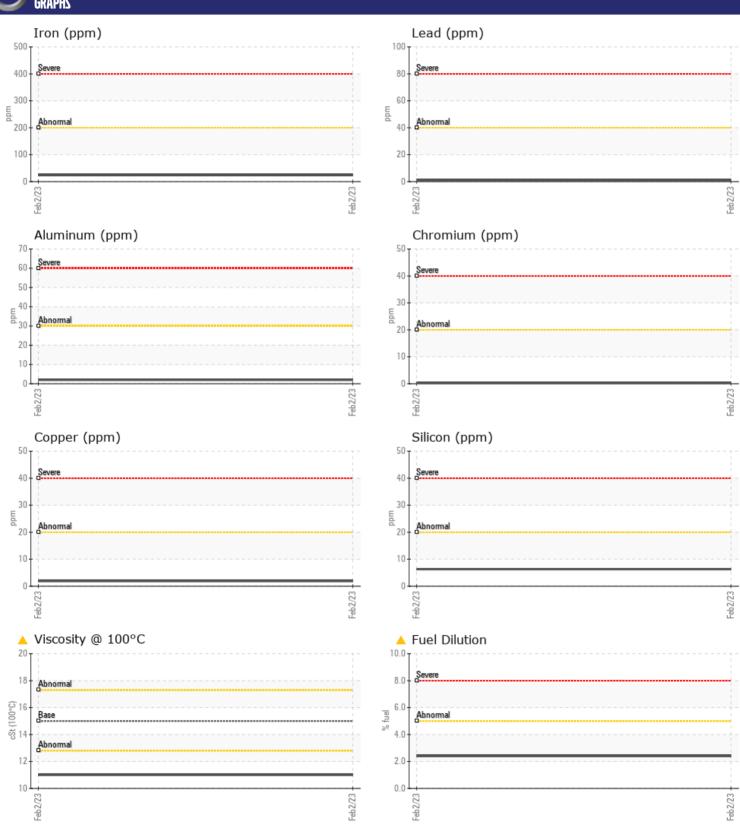

## **CONSTRUCTION EQUIPMENT**

SD SERVICES 352694 VOLVO L7OC 14267 - DIESEL ENGINE

Oil Type: VOLVO ULTRA DIESEL ENGINE OIL 15W40 VDS-3

**Job No:** 352694

| VOLVO          | INCODMATION |              |          |      |
|----------------|-------------|--------------|----------|------|
|                | INFORMATION |              |          |      |
| Sample Number  |             | VCP352923    |          | <br> |
| Sample Date    |             | 02 Feb 2023  |          | <br> |
| Machine Hours  |             | 17172        |          | <br> |
| Oil Hours      |             | 0            |          | <br> |
| Oil Changed    |             | N/A          |          | <br> |
| Sample Status  |             | ABNORMAL     |          | <br> |
|                |             |              |          |      |
| VOLVO          | DITION      |              |          |      |
| OIL CON        |             | <u> </u>     | <u> </u> |      |
| Visc @ 100°C   | cSt         | <u> </u>     |          | <br> |
| Oxidation (PA) | %           | 46           |          | <br> |
|                |             |              |          |      |
| COLVO          | MINATION    |              |          |      |
| _              |             | <b>504</b>   |          |      |
| Soot %         | %           | ■0.4         |          | <br> |
| Nitration (PA) | %           | 71           |          | <br> |
| Sulfation (PA) | %           | 55           |          | <br> |
| Glycol         | %           | NEG          |          | <br> |
| Fuel           | %           | <u>^</u> 2.4 |          | <br> |
| Silicon        | ppm         | <b>6</b>     |          | <br> |
| Sodium         | ppm         | ■3           |          | <br> |
| Potassium      | ppm         | <b>2</b>     |          | <br> |
| VOLVO          |             |              |          |      |
| WEAR M         | TETALS      |              |          |      |
| Iron           | ppm         | <b>□</b> 24  |          | <br> |
| Copper         | ppm         | <b>2</b>     |          | <br> |
| Lead           | ppm         | <b>1</b>     |          | <br> |
| Tin            | ppm         | ■ ·<br>■ <1  |          | <br> |
| Aluminum       |             | <b>■2</b>    |          | <br> |
| Chromium       | ppm         | ■2<br>■<1    |          | <br> |
| Molybdenum     | ppm         | <b>4</b>     |          | <br> |
| Nickel         | ppm         | ■4<br>■1     |          | <br> |
| Titanium       | ppm         | <1           |          | <br> |
| Silver         | ppm         | < I<br>■0    |          | <br> |
|                | ppm         | <b>■</b> <1  |          | <br> |
| Manganese      | ppm         | 0            |          |      |
| Vanadium       | ppm         | U            |          | <br> |
| VOLVO          |             |              |          |      |
| ADDITIV        | <u>ES</u>   |              |          |      |
| Calcium        | ppm         | <b>2393</b>  |          | <br> |
| Magnesium      | ppm         | <b>17</b>    |          | <br> |
| Zinc           | ppm         | 1047         |          | <br> |
| Phosphorus     | ppm         | ■958         |          | <br> |
| i ilospilorus  | Phili       | 330          |          |      |

### Diagnosis

Resample at the next service interval to monitor.All component wear rates are normal. Light fuel dilution occurring. Fuel is present in the oil and is lowering the viscosity. The condition of the oil is acceptable for the time in service.