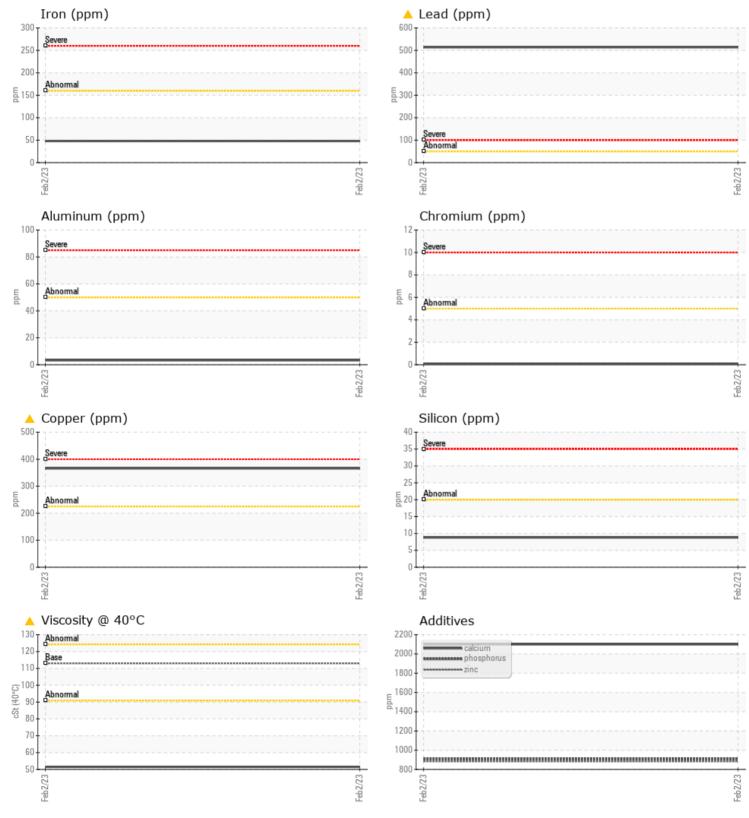

| VOLVO         |               |              |          |      |                             |
|---------------|---------------|--------------|----------|------|-----------------------------|
|               | E INFORMATION |              |          |      |                             |
| Sample Number |               | VCP352932    |          | <br> |                             |
| Sample Date   |               | 02 Feb 2023  |          | <br> | STRONGCO EQUIPMENT-EDMONTON |
| Machine Hours |               | 17172        |          | <br> | 25616 117 Ave NW            |
| Oil Hours     |               | 0            |          | <br> | Acheson, AB                 |
| Oil Changed   |               | N/A          |          | <br> | CA T7X 6C2                  |
| Sample Status |               | ABNORMAL     |          | <br> | Contact: Jonathan Morton    |
|               |               |              |          |      | jmorton@strongco.com        |
| VOLVO         |               |              |          |      | T: (780)464-1909            |
| OIL CON       |               |              | <u> </u> | <br> | F: (780)464-0434            |
| Visc @ 40°C   | cSt           | <b>51.5</b>  |          | <br> |                             |
|               |               |              |          |      | Diagnosis                   |
|               | MINATION      |              |          |      | Diagnosis                   |
| Silicon       | -             |              |          | <br> |                             |
| Sodium        | ppm           | 9<br>7       |          |      |                             |
|               | ppm           |              |          | <br> |                             |
| Potassium     | ppm           | 7            |          | <br> |                             |
| VOLVO         |               |              |          |      |                             |
| WEAR N        | METALS        |              |          |      |                             |
| Iron          | ppm           | 48           |          | <br> |                             |
| Copper        | ppm           | <b>A</b> 366 |          | <br> |                             |
| Lead          | ppm           | <b>514</b>   |          | <br> |                             |
| Tin           | ppm           | 2            |          | <br> |                             |
| Aluminum      | ppm           | 3            |          | <br> |                             |
| Chromium      | ppm           |              |          | <br> |                             |
| Molybdenum    | ppm           | ■ <1         |          | <br> |                             |
| Nickel        | ppm           | 0            |          | <br> |                             |
| Titanium      | ppm           | <1           |          | <br> |                             |
| Silver        | ppm           | 3            |          | <br> |                             |
| Manganese     | ppm           | <b></b> <1   |          | <br> |                             |
| Vanadium      | ppm           | 0            |          | <br> |                             |
|               |               |              |          |      |                             |
|               | VES           |              |          | <br> |                             |
| Calcium       | ppm           | 2100         |          | <br> |                             |
| Magnesium     | ppm           | 94           |          | <br> |                             |
| Zinc          | ppm           | 884          |          | <br> |                             |
| Phosphorus    | ppm           | 908          |          | <br> |                             |
| Barium        | ppm           | □ <1         |          | <br> |                             |
| -             | PPIII         |              |          |      |                             |