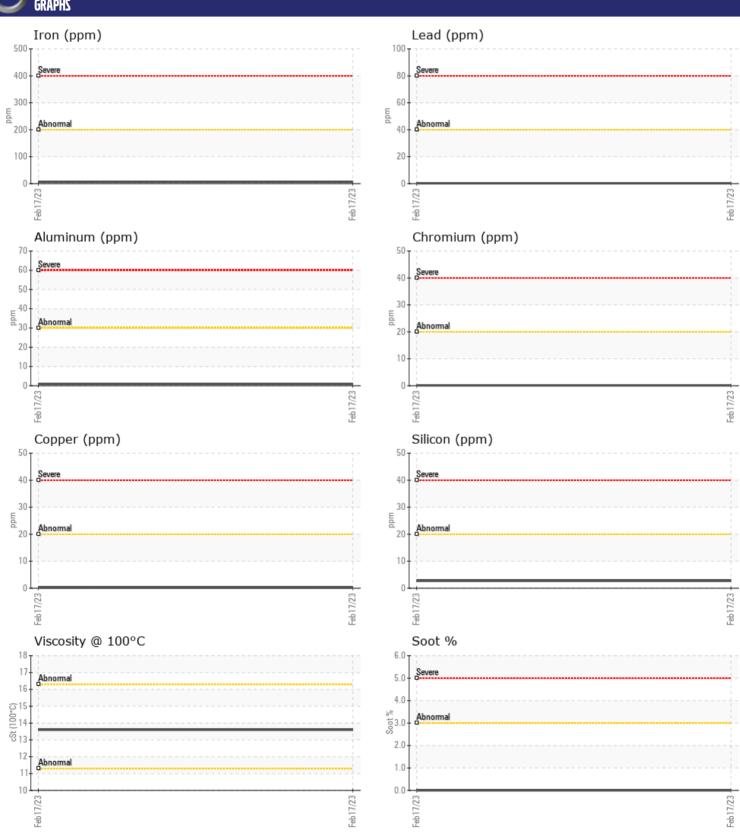

| OIL CON        | DITION |             |      |  |
|----------------|--------|-------------|------|--|
| Visc @ 100°C   | cSt    | <b>13.6</b> | <br> |  |
| Oxidation (PA) | %      | 68          | <br> |  |
|                |        |             |      |  |

| CONTAMINATION  |     |            |  |  |  |  |
|----------------|-----|------------|--|--|--|--|
| Soot %         | %   | ■0         |  |  |  |  |
| Nitration (PA) | %   | 65         |  |  |  |  |
| Sulfation (PA) | %   | 61         |  |  |  |  |
| Glycol         | %   | NEG        |  |  |  |  |
| Fuel           | %   | <1.0       |  |  |  |  |
| Silicon        | ppm | <b>■</b> 3 |  |  |  |  |
| Sodium         | ppm | <b>3</b>   |  |  |  |  |
| Potassium      | ppm | <b>■</b> 3 |  |  |  |  |

| WEAR N     | METALS |                |      |  |
|------------|--------|----------------|------|--|
| Iron       | ppm    | <b>7</b>       | <br> |  |
| Copper     | ppm    | <b>■</b> <1    | <br> |  |
| Lead       | ppm    | <b>-&lt; 1</b> | <br> |  |
| Tin        | ppm    | <b>■</b> <1    | <br> |  |
| Aluminum   | ppm    | <b>■</b> <1    | <br> |  |
| Chromium   | ppm    | <b>■</b> <1    | <br> |  |
| Molybdenum | ppm    | <b>7</b>       | <br> |  |
| Nickel     | ppm    | <b>■&lt;1</b>  | <br> |  |
| Titanium   | ppm    | <1             | <br> |  |
| Silver     | ppm    | <b>■</b> 0     | <br> |  |
| Manganese  | ppm    | <b></b>        | <br> |  |
| Vanadium   | ppm    | 0              | <br> |  |

### Diagnosis

Resample at the next service interval to monitor. All component wear rates are normal. There is no indication of any contamination in the oil. The condition of the oil is acceptable for the time in service.