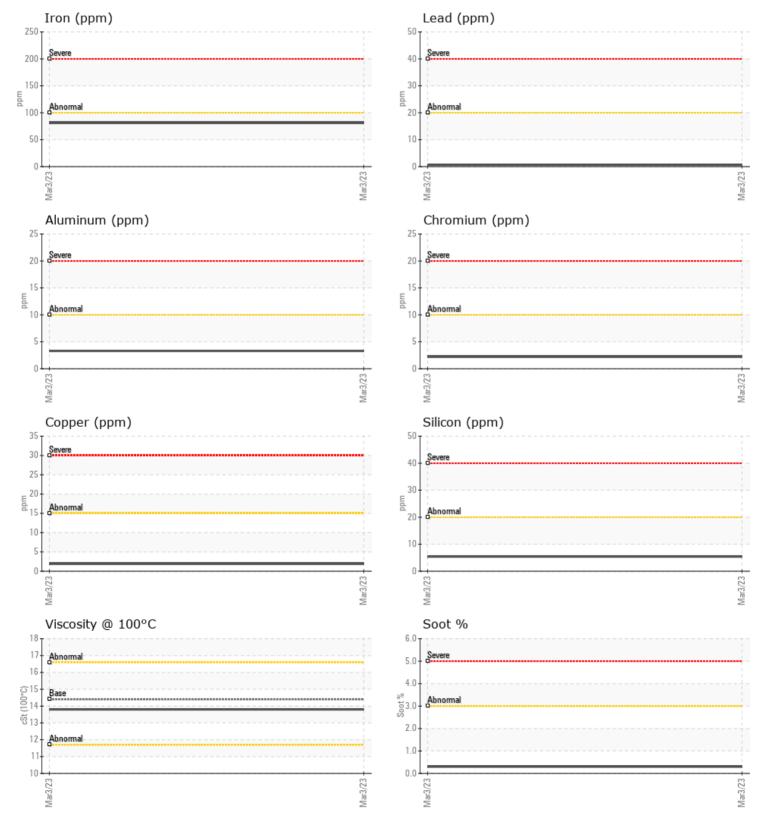

Calcium

Zinc

Barium

Boron

Magnesium

Phosphorus

Molybdenum

| SAMPLE         | INFORMATION |              |      |  |
|----------------|-------------|--------------|------|--|
| Sample Number  | _           | VCP          | <br> |  |
| Sample Date    |             | 03 Mar 2023  | <br> |  |
| Machine Hours  |             | 8854         | <br> |  |
| Oil Hours      |             | 0            | <br> |  |
| Oil Changed    |             | N/A          | <br> |  |
| Sample Status  |             | NORMAL       | <br> |  |
|                |             |              |      |  |
| OIL CON        | DITION      |              |      |  |
| Visc @ 100°C   | cSt         | 13.8         | <br> |  |
| Oxidation (PA) | %           | 55           | <br> |  |
|                |             |              |      |  |
| CONTAM         | INATION     |              |      |  |
| Soot %         | %           | 0.3          | <br> |  |
| Nitration (PA) | %           | 67           | <br> |  |
| Sulfation (PA) | %           | 61           | <br> |  |
| Glycol         | %           | NEG          | <br> |  |
| Fuel           | %           | <1.0         | <br> |  |
| Silicon        | ppm         | 5            | <br> |  |
| Sodium         | ppm         | 2            | <br> |  |
| Potassium      | ppm         | <b></b> <1   | <br> |  |
|                |             |              |      |  |
| WEAR M         | IETALS      |              |      |  |
| Iron           | ppm         | 81           | <br> |  |
| Copper         | ppm         | 2            | <br> |  |
| Lead           | ppm         | <b>  </b> <1 | <br> |  |
| Tin            | ppm         |              | <br> |  |
|                |             |              |      |  |

## Diagnosis

Resample at the next service interval to monitor. The fluid was not specified, however, a fluid match indicates that this fluid is (GENERIC) DIESEL ENGINE OIL SAE 40. Please confirm.

All component wear rates are normal. There is no indication of any contamination in the oil. The condition of the oil is acceptable for the time in service.

# **CONSTRUCTION EQUIPMENT**

GRAPHS

VOLVO

Report Id: VOLVO3908 [WCAMIS] 02543339 (Generated: 09/28/2023 10:13:25) Rev: 1

Contact/Location: Jonathan Morton - VOLVO3908