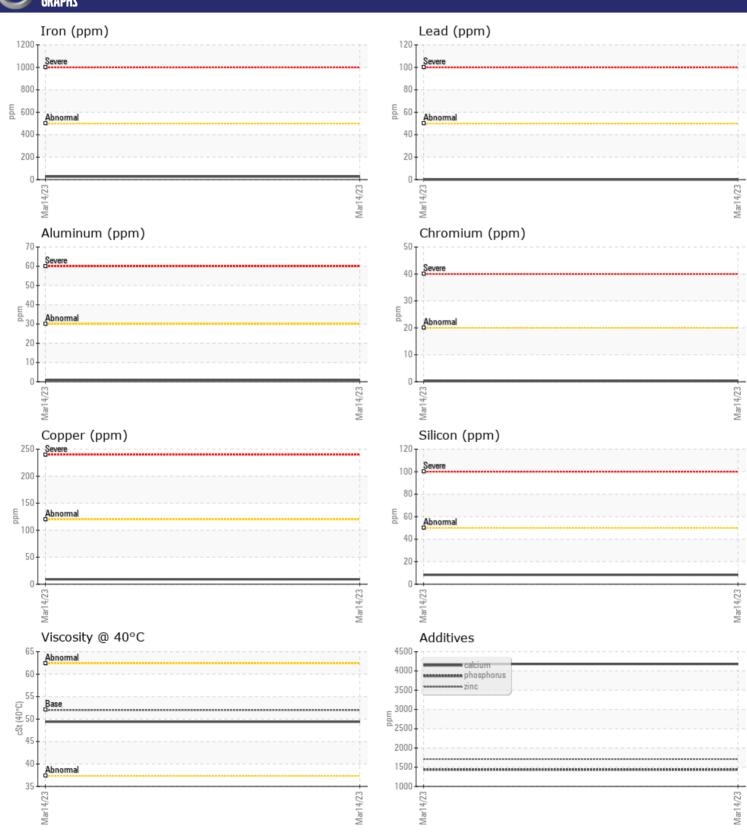

# CONSTRUCTION EQUIPMENT 358635 VOLVO L 1 1 1 0 H 1 0 5 6 6 - REAR AXLE

Sample No: VCP353424

Oil Type: VOLVO WET BRAKE TRANSAXLE OIL

**Job No:** 358635

| SAMPLE        | INFORMATION |             |  |  |  |
|---------------|-------------|-------------|--|--|--|
| Sample Number |             | VCP353424   |  |  |  |
| Sample Date   |             | 14 Mar 2023 |  |  |  |
| Machine Hours |             | 6485        |  |  |  |
| Oil Hours     |             | 2000        |  |  |  |
| Oil Changed   |             | Not Changd  |  |  |  |
| Sample Status |             | NORMAL      |  |  |  |
|               |             |             |  |  |  |
| OIL CONDITION |             |             |  |  |  |
| Visc @ 40°C   | cSt         | <b>49.4</b> |  |  |  |
|               |             |             |  |  |  |
| VOLVO         | INATION.    |             |  |  |  |
| CONTAM        | INATIUN     |             |  |  |  |
| Silicon       | ppm         | <b>■</b> 8  |  |  |  |
| Sodium        | ppm         | <b>■8</b>   |  |  |  |
| Potassium     | ppm         | <b>2</b>    |  |  |  |
| VOLVO         |             |             |  |  |  |
| WEAR M        | ETALS       |             |  |  |  |
| Iron          | ppm         | <b>■27</b>  |  |  |  |
| Copper        | ppm         | <b>■</b> 9  |  |  |  |
| Lead          | ppm         | <b>0</b>    |  |  |  |
| Tin           | ppm         | <b>■</b> 0  |  |  |  |
| Aluminum      | ppm         | <b></b>     |  |  |  |
| Chromium      | ppm         | <b>■</b> <1 |  |  |  |
| Molybdenum    | ppm         | <b>1</b>    |  |  |  |
| Nickel        | ppm         | <b>0</b>    |  |  |  |
| Titanium      | ppm         | <1          |  |  |  |
| Silver        | ppm         | 0           |  |  |  |
| Manganese     | ppm         | <b>1</b>    |  |  |  |
| Vanadium      | ppm         | 0           |  |  |  |
| VOLVO         |             |             |  |  |  |
| ADDITIV       | ES          |             |  |  |  |
| Calcium       | ppm         | <b>4180</b> |  |  |  |
| Magnesium     | ppm         | <b>15</b>   |  |  |  |
| Zinc          | ppm         | <b>1709</b> |  |  |  |
| Phosphorus    | ppm         | <b>1437</b> |  |  |  |
| Barium        | ppm         | <b>■</b> 0  |  |  |  |
| Boron         | ppm         | <b>117</b>  |  |  |  |

### Diagnosis

Resample at the next service interval to monitor. All component wear rates are normal. There is no indication of any contamination in the oil. The condition of the oil is acceptable for the time in service.