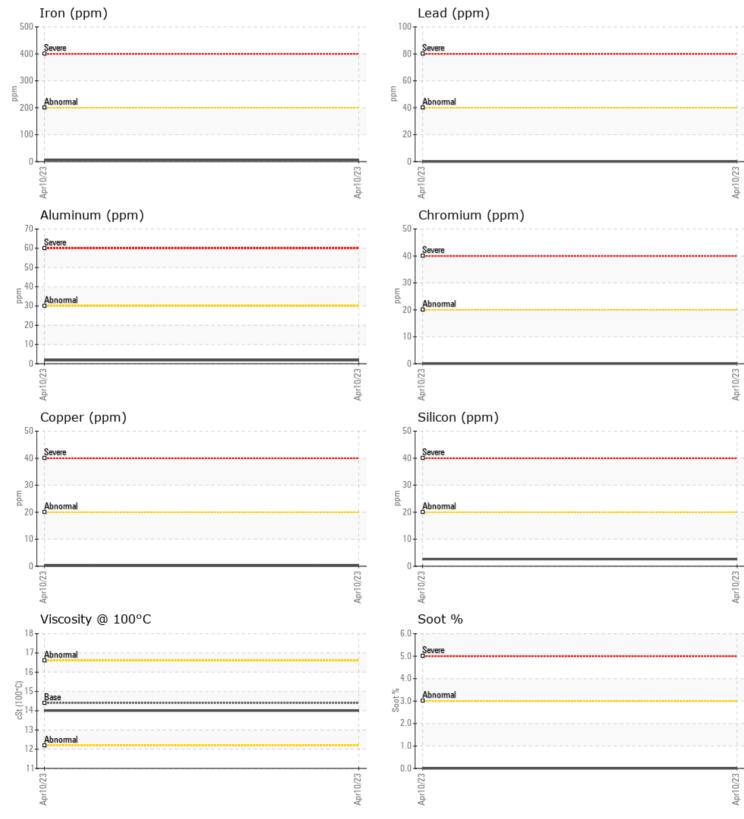

## **CONSTRUCTION EQUIPMENT**

GRAPHS

VOLVO

Report Id: VOLVO3908 [WCAMIS] 02552563 (Generated: 09/28/2023 10:11:21) Rev: 1

Contact/Location: Jonathan Morton - VOLVO3908