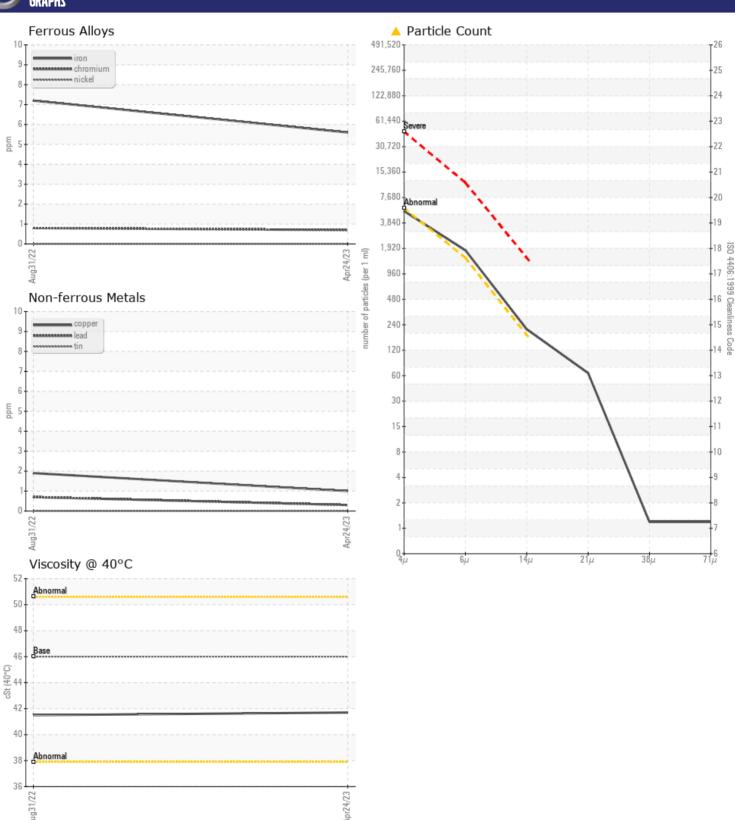

# CONSTRUCTION EQUIPMENT 362976 VOLVO L120H 632718 - HYDRAULIC SYSTEM

Sample No: VCP391973

Oil Type: VOLVO SUPER HYDRAULIC OIL 46

**Job No:** 362976

| SAMPLE INFORMATION   |        |               |                     |  |  |
|----------------------|--------|---------------|---------------------|--|--|
| Sample Number        |        | VCP391973     | VCP331772           |  |  |
| Sample Date          |        | 24 Apr 2023   | 31 Aug 2022         |  |  |
| Machine Hours        |        | 8229          | 4837                |  |  |
| Oil Hours            |        | 0             | 4837                |  |  |
| Oil Changed          |        | Changed       | Changed             |  |  |
| Sample Status        |        | ATTENTION     | NORMAL              |  |  |
|                      |        |               |                     |  |  |
| OIL CONDITION        |        |               |                     |  |  |
|                      |        |               |                     |  |  |
| Visc @ 40°C          | cSt    | <b>41.7</b>   | <b>41.5</b>         |  |  |
| VOLVO                |        |               |                     |  |  |
| CONTAMIN             | NATION |               |                     |  |  |
| Particles >4µm       | -      | <b>4636</b>   | <b>4510</b>         |  |  |
| Particles >6µm       |        | ▲ 1596        | 1054                |  |  |
| Particles >14µm      |        | <u> </u>      | <b>4</b> 0          |  |  |
| ISO 4406:1999 (c)    |        | 19/18/15      | 19/17/12            |  |  |
| Silicon              | ppm    | <b>■</b> 5    | <b>6</b>            |  |  |
| Sodium               | ppm    | <b>1</b>      | 1                   |  |  |
| Potassium            | ppm    |               |                     |  |  |
|                      |        |               |                     |  |  |
| WEAR METALS          |        |               |                     |  |  |
| _                    | -      |               |                     |  |  |
| Iron                 | ppm    | <b>6</b>      | 7                   |  |  |
| Copper               | ppm    | <b>1</b>      | _2                  |  |  |
| Lead                 | ppm    | <b>■&lt;1</b> | <1                  |  |  |
|                      | ppm    | <b>0</b>      | 0                   |  |  |
| Aluminum             | ppm    | <1 = <1       | 1                   |  |  |
| Chromium             | ppm    | <b>■</b> <1   | □ < 1             □ |  |  |
| Molybdenum<br>Nickel | ppm    | <b>■</b> 0    | 0                   |  |  |
| Titanium             | ppm    | 0             | 0                   |  |  |
| Silver               | ppm    | 0             | 0                   |  |  |
| Manganese            | ppm    | ■0            | □ <1                |  |  |
| Vanadium             | ppm    | 0             | 0                   |  |  |
| variaulum            | ррпп   | U             | U                   |  |  |
| VOLVO                |        |               |                     |  |  |
| ADDITIVE             | 2      |               |                     |  |  |
| Calcium              | ppm    | <b>116</b>    | <b>1</b> 03         |  |  |
| Magnesium            | ppm    | <b>2</b>      | <b>4</b>            |  |  |
| Zinc                 | ppm    | <b>434</b>    | <b>412</b>          |  |  |
| Phosphorus           | ppm    | ■368          | ■332                |  |  |
| Barium               | ppm    | <b>0</b>      | <b>0</b>            |  |  |

## Diagnosis

The filter change at the time of sampling has been noted. Resample at the next service interval to monitor.All component wear rates are normal. There is a light amount of silt (particulates < 14 microns in size) present in the oil. The condition of the oil is acceptable for the time in service.