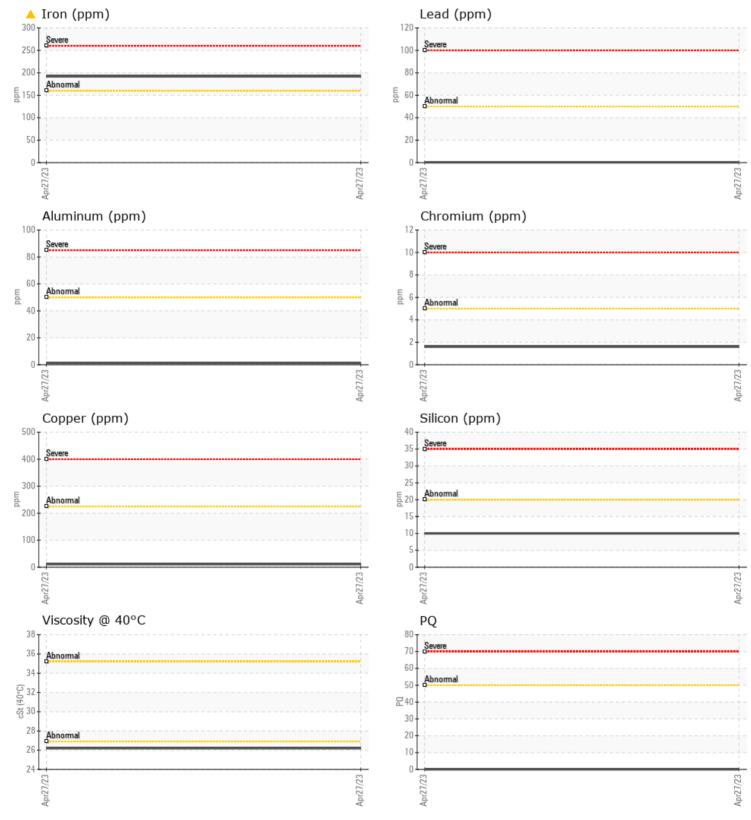

VOLVO

|               | INFORMATIO | N           |       |  |
|---------------|------------|-------------|-------|--|
| Sample Number |            | VCP391978   | <br>  |  |
| Sample Date   |            | 27 Apr 2023 | <br>  |  |
| Machine Hours |            | 4183        | <br>  |  |
| Oil Hours     |            | 0           | <br>  |  |
| Oil Changed   |            | N/A         | <br>  |  |
| Sample Status |            | ABNORMAL    | <br>  |  |
|               |            |             |       |  |
| OIL CON       | DITION     |             |       |  |
| Visc @ 40°C   | cSt        | 26.2        | <br>  |  |
|               | cor        |             |       |  |
| VOLVO         |            |             |       |  |
|               | INATION    |             | <br>_ |  |
| Water         | %          | NEG         | <br>  |  |
| Silicon       | ppm        | <b>10</b>   | <br>  |  |
| Sodium        | ppm        | 5           | <br>  |  |
| Potassium     | ppm        | ■<1         | <br>  |  |
|               |            |             |       |  |
| WEAR N        | IETALS     |             |       |  |
| PQ            |            | 0           | <br>  |  |
| Iron          | ppm        | <b>192</b>  | <br>  |  |
| Copper        | ppm        | <b>1</b> 1  | <br>  |  |
| Lead          | ppm        | <b></b> <1  | <br>  |  |
| Tin           | ppm        | 0           | <br>  |  |
| Aluminum      | ppm        | ∎1          | <br>  |  |
| Chromium      | ppm        | 2           | <br>  |  |
| Molybdenum    | ppm        | <1          | <br>  |  |
| Nickel        | ppm        |             | <br>  |  |
| Titanium      | ppm        | 0           | <br>  |  |
| Silver        | ppm        | 0           | <br>  |  |
| Manganese     | ppm        | 8           | <br>  |  |
| Vanadium      | ppm        | 0           | <br>  |  |
|               |            |             |       |  |
|               | 155        |             | <br>  |  |
|               |            |             |       |  |
| Calcium       | ppm        | 100         | <br>  |  |
| Magnesium     | ppm        | 2           | <br>  |  |

## Diagnosis

We recommend that you drain the fluid from the component if this has not already been done. We recommend an early resample to monitor this condition. Please specify the brand, type, and viscosity of the oil on your next sample.Iron ppm levels are abnormal. The low ferrous density (PQ) index indicates the wear metal levels are due to corrosion. There is no indication of any contamination in the fluid. The fluid is no longer serviceable as a result of the abnormal and/or severe wear.

## **CONSTRUCTION EQUIPMENT**

GRAPHS

VOLVO

Report Id: VOLVO9652 [WCAMIS] 02554725 (Generated: 11/20/2023 13:20:11) Rev: 1

Contact/Location: Perry Doyle - VOLVO9652