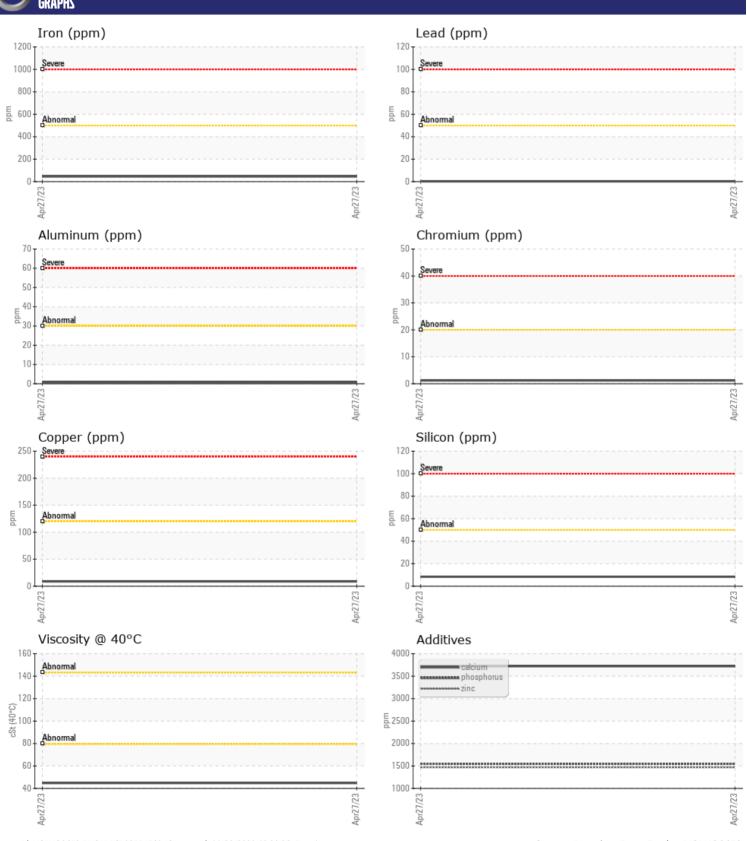

# CONSTRUCTION EQUIPMENT 8000362284 VOLVO L 150H 6743 - FRONT AXLE

Sample No: VCP391972
Oil Type: NOT GIVEN
Job No: 8000362284

| VOLVO         |             |               |      |  |
|---------------|-------------|---------------|------|--|
| SAMPLE        | INFORMATION |               |      |  |
| Sample Number | -           | VCP391972     | <br> |  |
| Sample Date   |             | 27 Apr 2023   | <br> |  |
| Machine Hours |             | 4183          | <br> |  |
| Oil Hours     |             | 0             | <br> |  |
| Oil Changed   |             | N/A           | <br> |  |
| Sample Status |             | NORMAL        | <br> |  |
| VOLVO         |             |               |      |  |
| OIL COND      | ITION       |               |      |  |
| Visc @ 40°C   | cSt         | 44.8          | <br> |  |
|               |             |               |      |  |
| VOLVO         | INIATION    |               |      |  |
| CONTAM        | INATIUN     |               |      |  |
| Water         | %           | NEG           | <br> |  |
| Silicon       | ppm         | <b>■8</b>     | <br> |  |
| Sodium        | ppm         | ■4            | <br> |  |
| Potassium     | ppm         | <b>1</b>      | <br> |  |
|               |             |               |      |  |
| WEAR M        | ETALS       |               |      |  |
| Iron          | ppm         | <b>46</b>     | <br> |  |
| Copper        | ppm         | <b>■</b> 9    | <br> |  |
| Lead          | ppm         | <b>■&lt;1</b> | <br> |  |
| Tin           | ppm         | <b>■</b> 0    | <br> |  |
| Aluminum      | ppm         | <b>■&lt;1</b> | <br> |  |
| Chromium      | ppm         | <b>1</b>      | <br> |  |
| Molybdenum    | ppm         | 1             | <br> |  |
| Nickel        | ppm         | <b>■&lt;1</b> | <br> |  |
| Titanium      | ppm         | <1            | <br> |  |
| Silver        | ppm         | 0             | <br> |  |
| Manganese     | ppm         | 2             | <br> |  |
| Vanadium      | ppm         | 0             | <br> |  |
|               |             |               |      |  |
| ADDITIV       | ES          |               |      |  |
| Calcium       | ppm         | 3722          | <br> |  |
| Magnesium     | ppm         | 9             | <br> |  |
| Zinc          | ppm         | 1470          | <br> |  |
| Phosphorus    | ppm         | 1548          | <br> |  |
| Barium        | ppm         | 0             | <br> |  |
| Boron         | ppm         | 126           | <br> |  |
| 23.311        | PPIII       |               |      |  |

## Diagnosis

Resample at the next service interval to monitor. Please specify the brand, type, and viscosity of the oil on your next sample.All component wear rates are normal. There is no indication of any contamination in the oil. The condition of the oil is acceptable for the time in service.