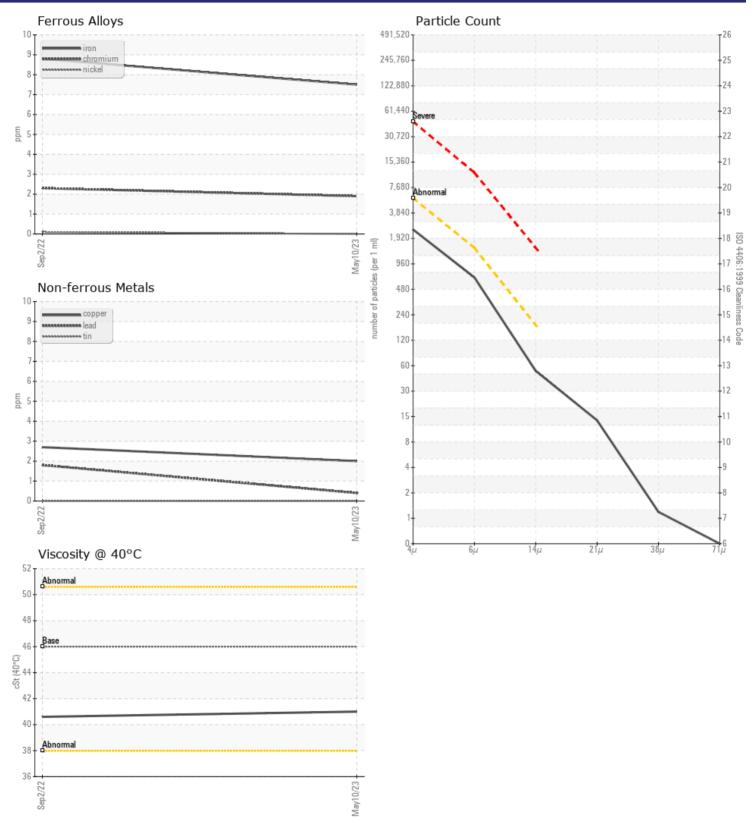

|                   | INFORMATION |             |             |              |
|-------------------|-------------|-------------|-------------|--------------|
|                   | INFURMATION |             |             | <br><u>.</u> |
| Sample Number     |             | VCP381813   | VCP260406   | <br>         |
| Sample Date       |             | 10 May 2023 | 02 Sep 2022 | <br>         |
| Machine Hours     |             | 10842       | 5517        | <br>         |
| Oil Hours         |             | 5000        | 5517        | <br>         |
| Oil Changed       |             | Changed     | Changed     | <br>         |
| Sample Status     |             | NORMAL      | NORMAL      | <br>         |
|                   |             |             |             |              |
| OIL CON           | DITION      |             |             |              |
| Visc @ 40°C       | cSt         | <b>41.0</b> | 40.6        | <br>         |
|                   |             |             |             |              |
|                   | INATION     |             |             | <br>         |
|                   | -           |             |             |              |
| Water             | %           | NEG         | NEG         | <br>         |
| Particles >4µm    |             | 2136        | 1782        | <br>         |
| Particles >6µm    |             | 582         | 310         | <br>         |
| Particles >14µm   |             | <b>46</b>   | 27          | <br>         |
| ISO 4406:1999 (c) | 1           | 18/16/13    | 18/15/12    | <br>         |
| Silicon           | ppm         | 5           | 6           | <br>         |
| Sodium            | ppm         | 2           | 2           | <br>         |
| Potassium         | ppm         | 0           | <b></b> <1  | <br>         |
|                   |             |             |             |              |
| WEAR M            | ETALS       |             |             |              |
| Iron              |             | 8           | 9           | <br>         |
| Copper            | ppm<br>ppm  | 2           | 3           | <br>         |
| Lead              |             | <1          | 2           | <br>         |
| Tin               | ppm         |             |             | <br>         |
| Aluminum          | ppm         | 1           | 1           | <br>         |
| Chromium          | ppm         | 2           | 2           |              |
|                   | ppm         |             | 0           |              |
| Molybdenum        | ppm         | 0           |             | <br>         |
| Nickel            | ppm         | 0           | □ <1        | <br>         |
| Titanium          | ppm         | 0           | <1          | <br>         |
| Silver            | ppm         | 0           | 0           | <br>         |
| Manganese         | ppm         | ■<1         | □ <1        | <br>         |
| Vanadium          | ppm         | 0           | 0           | <br>         |

## Diagnosis

Resample at the next service interval to monitor.All component wear rates are normal. The system cleanliness is acceptable for your target ISO 4406 cleanliness code. The system and fluid cleanliness is acceptable. The condition of the oil is acceptable for the time in service.