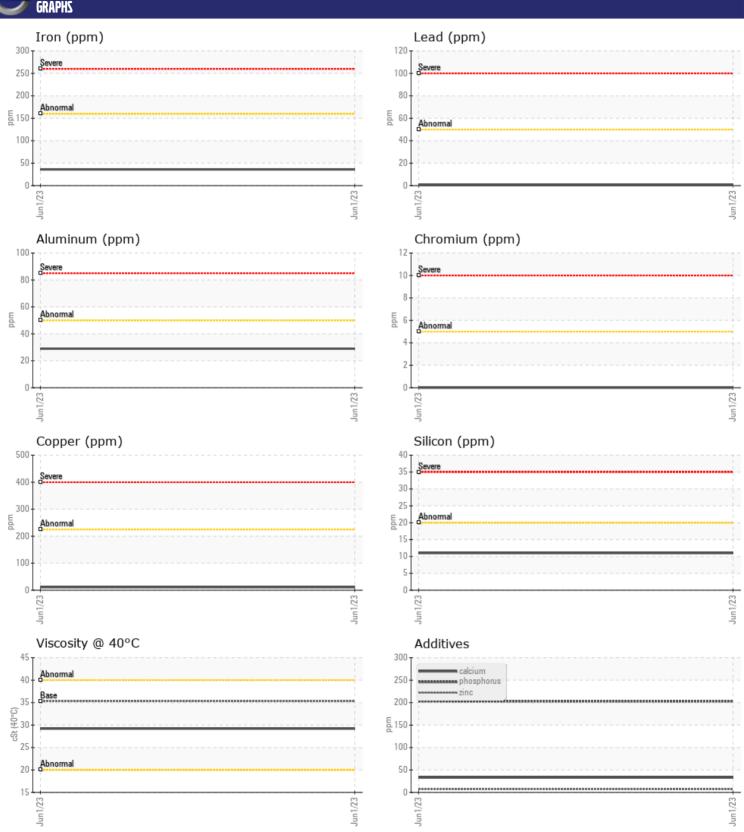

# CONSTRUCTION EQUIPMENT VOLVO L250G 3128 - TRANSMISSION (AUTO)

Sample No: VCP82325

Oil Type: VOLVO AT 102

Job No:

| SAMPLE        | INFORMATIO | N             |          |      |
|---------------|------------|---------------|----------|------|
| Sample Number |            | VCP82325      |          | <br> |
| Sample Date   |            | 01 Jun 2023   |          | <br> |
| Machine Hours |            | 18696         |          | <br> |
| Oil Hours     |            | 0             |          | <br> |
| Oil Changed   |            | Not Changd    |          | <br> |
| Sample Status |            | ABNORMAL      |          | <br> |
|               |            | ADITORNIAL    |          |      |
| VOLVO         |            |               |          |      |
| OIL CON       | DITION     |               |          |      |
| Visc @ 40°C   | cSt        | ■29.2         |          | <br> |
|               |            |               |          |      |
| COLVO         | IINATION   |               |          |      |
| _             |            |               | <u> </u> |      |
| Water         | %          | ■ 0.035       |          | <br> |
| Silicon       | ppm        | <b>11</b>     |          | <br> |
| Sodium        | ppm        | <b>2</b>      |          | <br> |
| Potassium     | ppm        | <b>■</b> 2    |          | <br> |
| VOLVO         |            |               |          |      |
| WEAR M        | ETALS      |               |          |      |
| Iron          | ppm        | <b>□</b> 36   |          | <br> |
| Copper        | ppm        | <b>11</b>     |          | <br> |
| Lead          | ppm        | <b>■</b> <1   |          | <br> |
| Tin           | ppm        | <b>-</b> <1   |          | <br> |
| Aluminum      | ppm        | <b>29</b>     |          | <br> |
| Chromium      | ppm        | <b>0</b>      |          | <br> |
| Molybdenum    | ppm        | <b>■&lt;1</b> |          | <br> |
| Nickel        | ppm        | <b>1</b> <1   |          | <br> |
| Titanium      | ppm        | 0             |          | <br> |
| Silver        | ppm        | <b>0</b>      |          | <br> |
| Manganese     | ppm        | <b>■</b> <1   |          | <br> |
| Vanadium      | ppm        | 0             |          | <br> |
|               | PPIII      |               |          |      |
| VOLVO         |            |               |          |      |
| ADDITIV       | FZ         |               |          |      |
| Calcium       | ppm        | <b>■</b> 33   |          | <br> |
| Magnesium     | ppm        | <b>-&lt;1</b> |          | <br> |
| Zinc          | ppm        | <b>7</b>      |          | <br> |
| Phosphorus    | ppm        | <b>203</b>    |          | <br> |
| Barium        | ppm        | <b>0</b>      |          | <br> |
| Boron         | ppm        | ■81           |          | <br> |
|               |            |               |          |      |

### Diagnosis

We advise that you check for visible metal particles in the fluid. We recommend that you drain the fluid from the component if this has not already been done. We recommend an early resample to monitor this condition. Light concentration of visible metal present. Gear wear is indicated. The water content is negligible. There is no indication of any contamination in the fluid. The fluid is no longer serviceable as a result of the abnormal and/or severe wear.