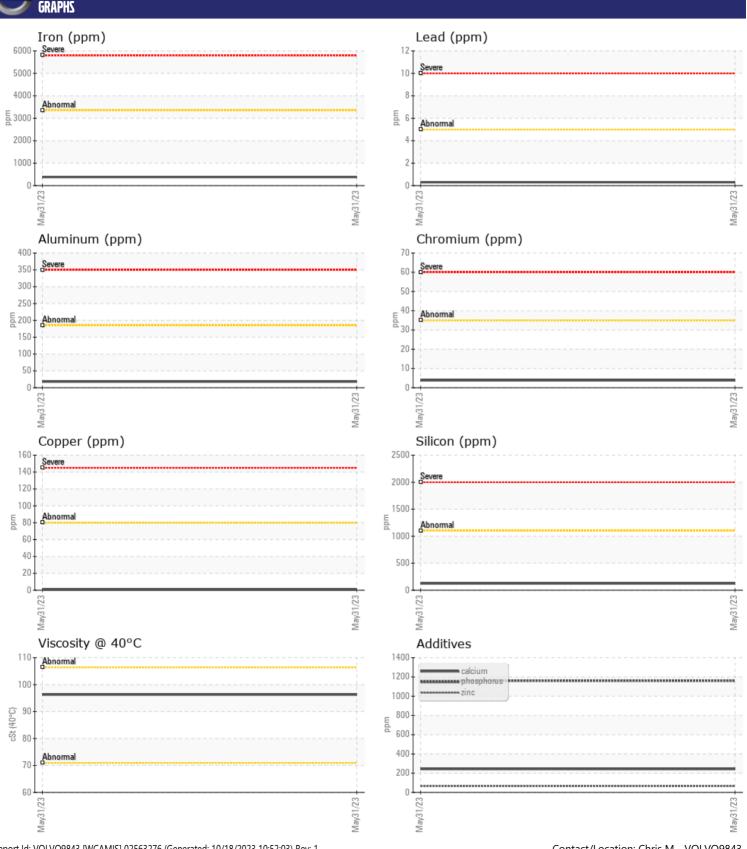

# CONSTRUCTION EQUIPMENT VOLVO EC480EL 314646 - REAR LEFT FINAL DRIVE

Sample No: VCP147753

Oil Type: VOLVO SUPER GEAR OIL 75W-80-GO102

Job No:

| VOLVO         | INFORMATION |               |          |          |
|---------------|-------------|---------------|----------|----------|
|               | INFURMATION |               |          | <br>     |
| Sample Number |             | VCP147753     |          | <br>     |
| Sample Date   |             | 31 May 2023   |          | <br>     |
| Machine Hours |             | 4678          |          | <br>     |
| Oil Hours     |             | 0             |          | <br>     |
| Oil Changed   |             | N/A           |          | <br>     |
| Sample Status |             | NORMAL        |          | <br>     |
|               |             |               |          |          |
| OIL CON       | DITION      |               |          |          |
| Visc @ 40°C   | cSt         | <b>=06.3</b>  | <u> </u> | <u> </u> |
| VISC @ 40°C   | CST         | <b>96.3</b>   |          | <br>     |
| VOLVO         |             |               |          |          |
| CONTAM        | IINATION    |               |          |          |
| Silicon       | ppm         | <b>124</b>    |          | <br>     |
| Sodium        | ppm         | <b>2</b>      |          | <br>     |
| Potassium     | ppm         | <b>6</b>      |          | <br>     |
| Otassiaiii    | ррш         |               |          |          |
| VOLVO         |             |               |          |          |
| WEAR M        | IETALS      |               |          |          |
| Iron          | ppm         | ■379          |          | <br>     |
| Copper        | ppm         | <b>■&lt;1</b> |          | <br>     |
| Lead          | ppm         | <b>■&lt;1</b> |          | <br>     |
| Tin           | ppm         | <b>■</b> 0    |          | <br>     |
| Aluminum      | ppm         | <b>18</b>     |          | <br>     |
| Chromium      | ppm         | <b>4</b>      |          | <br>     |
| Molybdenum    | ppm         | <b>1</b>      |          | <br>     |
| Nickel        | ppm         | <b>■</b> <1   |          | <br>     |
| Titanium      | ppm         | <b>1</b>      |          | <br>     |
| Silver        | ppm         | 0             |          | <br>     |
| Manganese     | ppm         | <b>□</b> 3    |          | <br>     |
| Vanadium      | ppm         | 0             |          | <br>     |
|               |             |               |          |          |
| VOLVO         | IFC         |               |          |          |
| ADDITIV       | F7          |               |          |          |
| Calcium       | ppm         | <b>243</b>    |          | <br>     |
| Magnesium     | ppm         | <b>5</b>      |          | <br>     |
| Zinc          | ppm         | 64            |          | <br>     |
| Phosphorus    | ppm         | 1161          |          | <br>     |
| Barium        | ppm         | <b>□</b> 0    |          | <br>     |
| Boron         | ppm         | <b>167</b>    |          | <br>     |

### Diagnosis

Resample at the next service interval to monitor. All component wear rates are normal. There is no indication of any contamination in the oil. The condition of the oil is acceptable for the time in service.