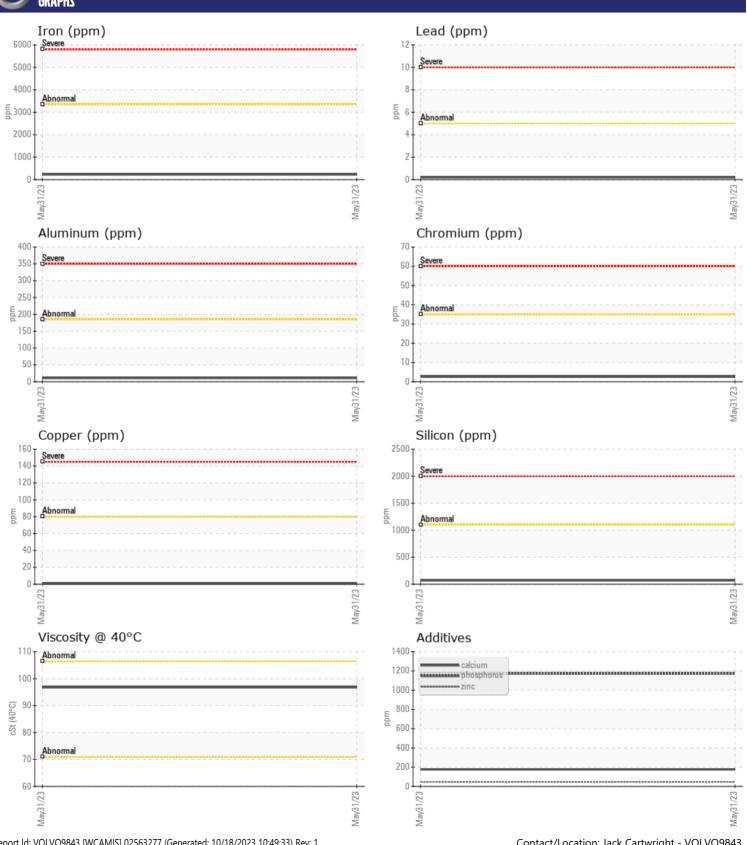

# CONSTRUCTION EQUIPMENT VOLVO EC480EL 314646 - REAR RIGHT FINAL DRIVE

Sample No: VCP147748

Oil Type: VOLVO SUPER GEAR OIL 75W-80-GO102

Job No:

| CAMDIE        | INFORMATION                              | 1             |      |  |
|---------------|------------------------------------------|---------------|------|--|
|               | INFURMATION                              |               |      |  |
| Sample Number |                                          | VCP147748     | <br> |  |
| Sample Date   |                                          | 31 May 2023   | <br> |  |
| Machine Hours |                                          | 4678          | <br> |  |
| Oil Hours     |                                          | 0             | <br> |  |
| Oil Changed   |                                          | Changed       | <br> |  |
| Sample Status |                                          | NORMAL        | <br> |  |
| VOLVO         |                                          |               |      |  |
| OIL CON       | DITION                                   |               |      |  |
| Visc @ 40°C   | cSt                                      | <b>96.8</b>   | <br> |  |
| VISC @ 40 C   | CSt                                      |               |      |  |
| VOLVO         |                                          |               |      |  |
| CONTAN        | MINATION                                 |               |      |  |
| Silicon       | ppm                                      | <b>7</b> 0    | <br> |  |
| Sodium        | ppm                                      | <b>2</b>      | <br> |  |
| Potassium     | ppm                                      | <b>4</b>      | <br> |  |
|               |                                          |               |      |  |
| WEAR          | AETAL C                                  |               |      |  |
| _             | JE I WEZ                                 | ·             |      |  |
| Iron          | ppm                                      | ■231          | <br> |  |
| Copper        | ppm                                      | <b>■&lt;1</b> | <br> |  |
| Lead          | ppm                                      | <b>■&lt;1</b> | <br> |  |
| Tin           | ppm                                      | <b>■</b> 0    | <br> |  |
| Aluminum      | ppm                                      | ■11           | <br> |  |
| Chromium      | ppm                                      | ■3            | <br> |  |
| Molybdenum    | ppm                                      | ■2            | <br> |  |
| Nickel        | ppm                                      | <b>■</b> <1   | <br> |  |
| Titanium      | ppm                                      | <b>■&lt;1</b> | <br> |  |
| Silver        | ppm                                      | 0             | <br> |  |
| Manganese     | ppm                                      | ■2            | <br> |  |
| Vanadium      | ppm                                      | 0             | <br> |  |
| VOLVO         |                                          |               | <br> |  |
| ADDITIV       | /ES                                      |               |      |  |
| Calcium       | ppm                                      | 177           | <br> |  |
| Magnesium     | ppm                                      | <b>■</b> 3    | <br> |  |
| Zinc          | ppm                                      | 47            | <br> |  |
| Phosphorus    | ppm                                      | 1172          | <br> |  |
| Barium        | ppm                                      | ■0            | <br> |  |
| Boron         | ppm                                      | <b>■</b> 170  | <br> |  |
|               | 10 10 10 10 10 10 10 10 10 10 10 10 10 1 |               |      |  |

### Diagnosis

Resample at the next service interval to monitor. All component wear rates are normal. There is no indication of any contamination in the oil. The condition of the oil is acceptable for the time in service.