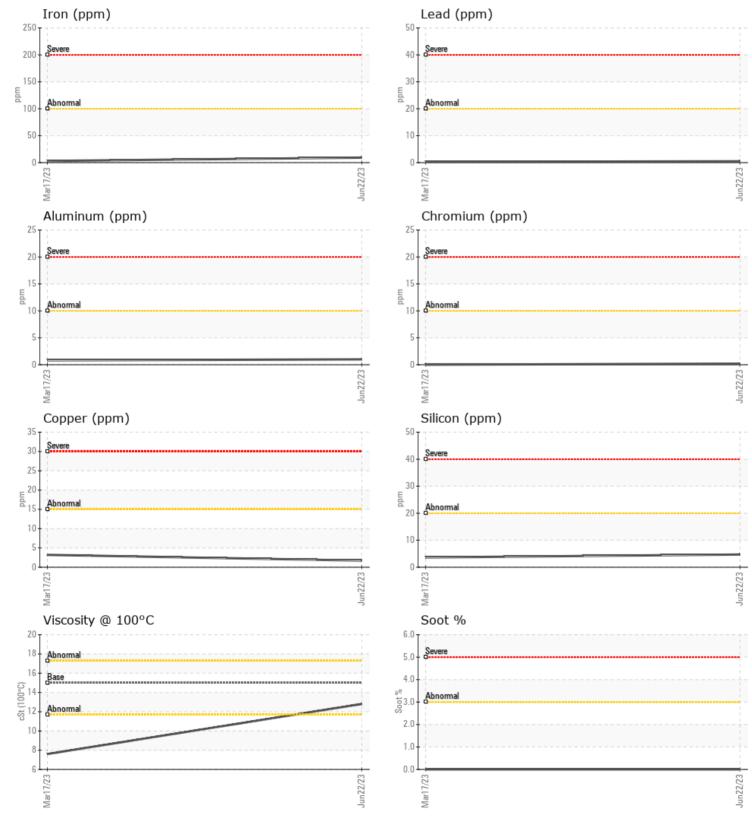

## SAMPLE INFORMATION

%

%

%

ppm

ppm

ppm

| Sample Number  |               | VCP392231   | VCP392341   | <br> |
|----------------|---------------|-------------|-------------|------|
| Sample Date    |               | 22 Jun 2023 | 17 Mar 2023 | <br> |
| Machine Hours  |               | 3435        | 2646        | <br> |
| Oil Hours      |               | 800         | 200         | <br> |
| Oil Changed    |               | Changed     | Changed     | <br> |
| Sample Status  |               | NORMAL      | SEVERE      | <br> |
|                |               |             |             |      |
| OIL CON        | DITION        |             |             |      |
| Visc @ 100°C   | cSt           | 12.8        | 7.6         | <br> |
| Oxidation (PA) | %             | 85          | 67          | <br> |
|                |               |             |             |      |
| VOLVO          |               |             |             |      |
| CONTAM         | MINATION      |             |             |      |
| Soot %         | MINATION<br>% | 0           | 0           | <br> |

# Potassium

Sulfation (PA)

Glycol

Silicon

Sodium

Fuel

| VEAR M     | ETALS |            |             |      |
|------------|-------|------------|-------------|------|
| Iron       | ppm   | 9          | 3           | <br> |
| Copper     | ppm   | 2          | 3           | <br> |
| Lead       | ppm   | <b></b> <1 | <b></b> < 1 | <br> |
| Tin        | ppm   | <b></b> <1 | <b></b> <1  | <br> |
| Aluminum   | ppm   | <b>1</b>   | <b></b> < 1 | <br> |
| Chromium   | ppm   | <b></b> <1 | 0           | <br> |
| Molybdenum | ppm   | <b>40</b>  | 32          | <br> |
| Nickel     | ppm   | <b></b> <1 | 0           | <br> |
| Titanium   | ppm   | 0          | 0           | <br> |
| Silver     | ppm   | 0          | 0           | <br> |
| Manganese  | ppm   | <b></b> <1 | <b></b> < 1 | <br> |
| Vanadium   | ppm   | 0          | 0           | <br> |