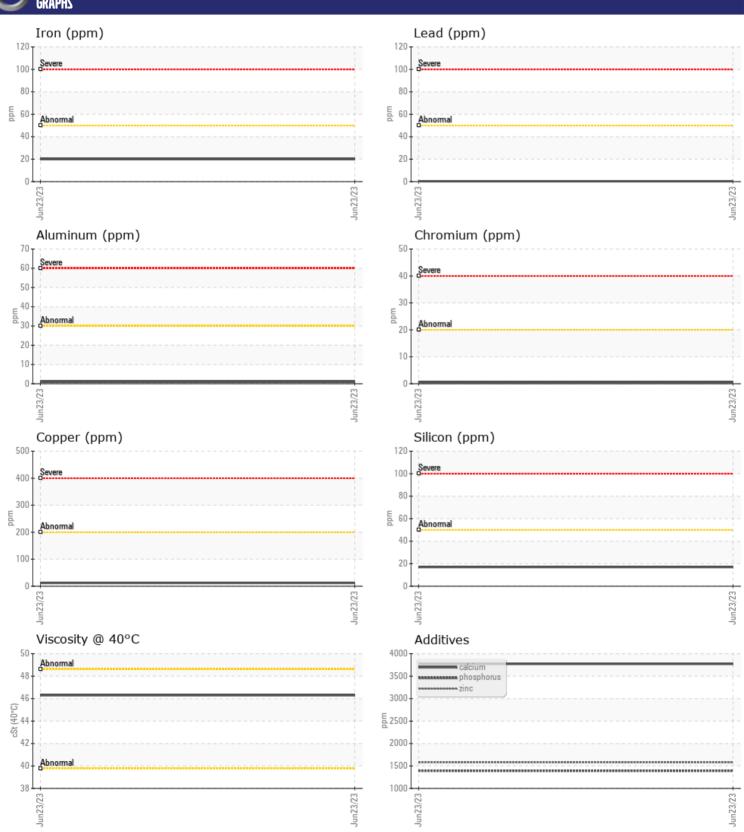

## Diagnosis

Resample at the next service interval to monitor. All component wear rates are normal. The water content is negligible. There is no indication of any contamination in the fluid. The condition of the fluid is acceptable for the time in service.