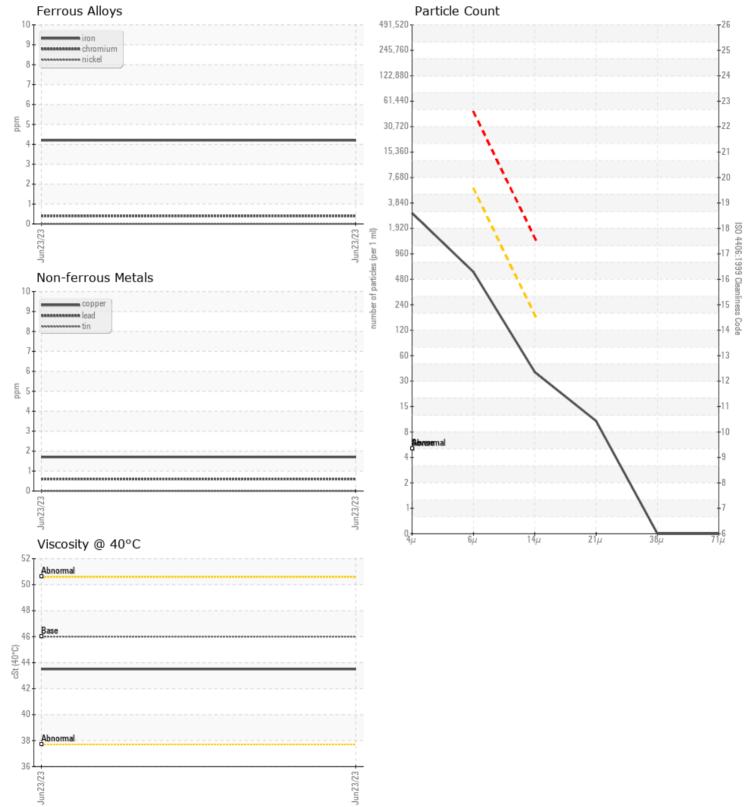

## SAMPLE INFORMATION VCP380244 Sample Number Sample Date 23 Jun 2023 Machine Hours 1000 Oil Hours 1000 Oil Changed Not Changd NORMAL Sample Status **OIL CONDITION** Visc @ 40°C cSt 43.5 CONTAMINATION Particles >4µm 2551 Particles >6µm 515 Particles >14µm 34 ISO 4406:1999 (c) 19/16/12

| VOLVO       |     |            |  |  |  |
|-------------|-----|------------|--|--|--|
| WEAR METALS |     |            |  |  |  |
| Iron        | ppm | <b>4</b>   |  |  |  |
| Copper      | ppm | 2          |  |  |  |
| Lead        | ppm | <b></b> <1 |  |  |  |
| Tin         | ppm | 0          |  |  |  |
| Aluminum    | ppm | <b></b> <1 |  |  |  |
| Chromium    | ppm |            |  |  |  |
| Molybdenum  | ppm | 0          |  |  |  |
| Nickel      | ppm | 0          |  |  |  |
| Titanium    | ppm | 0          |  |  |  |
| Silver      | ppm | <1         |  |  |  |
| Manganese   | ppm | 0          |  |  |  |
| Vanadium    | ppm | 0          |  |  |  |
|             |     |            |  |  |  |

## **CONSTRUCTION EQUIPMENT**

🌽 GRAPHS

VOLVO