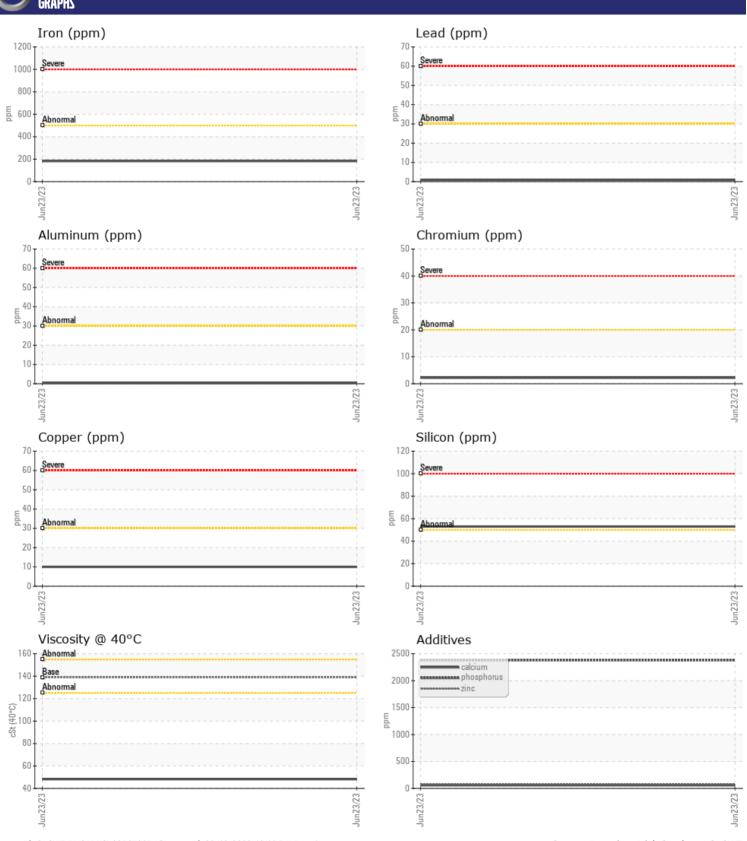

# CONSTRUCTION EQUIPMENT CBM 369835 VOLVO A40G 353281 - DROP BOX

Sample No: VCP380240

Oil Type: VOLVO PREMIUM GEAR OIL 80W-90 GL-5

**Job No:** 369835

| SAMPLE        | INFORMATIO | N             |  |  |  |
|---------------|------------|---------------|--|--|--|
| Sample Number |            | VCP380240     |  |  |  |
| Sample Date   |            | 23 Jun 2023   |  |  |  |
| Machine Hours |            | 1000          |  |  |  |
| Oil Hours     |            | 1000          |  |  |  |
| Oil Changed   |            | Changed       |  |  |  |
| Sample Status |            | NORMAL        |  |  |  |
|               |            |               |  |  |  |
| OIL CONDITION |            |               |  |  |  |
| Visc @ 40°C   | cSt        | 48.2          |  |  |  |
| V13C @ 40 C   | CSC        | 70.2          |  |  |  |
| VOLVO         |            |               |  |  |  |
| CONTAM        | IINATION   |               |  |  |  |
| Silicon       | ppm        | <b>■</b> 53   |  |  |  |
| Sodium        | ppm        | <b>■</b> 9    |  |  |  |
| Potassium     | ppm        | ■3            |  |  |  |
|               |            |               |  |  |  |
| WEAR METALS   |            |               |  |  |  |
| Iron          | ppm        | ■183          |  |  |  |
| Copper        | ppm        | ■10           |  |  |  |
| Lead          | ppm        | <b>■&lt;1</b> |  |  |  |
| Tin           | ppm        | <b>■</b> 0    |  |  |  |
| Aluminum      | ppm        | <b>■&lt;1</b> |  |  |  |
| Chromium      | ppm        | <b>■</b> 2    |  |  |  |
| Molybdenum    | ppm        | ■10           |  |  |  |
| Nickel        | ppm        | <b>■</b> 1    |  |  |  |
| Titanium      | ppm        | 0             |  |  |  |
| Silver        | ppm        | 0             |  |  |  |
| Manganese     | ppm        | <b>■</b> 3    |  |  |  |
| Vanadium      | ppm        | 0             |  |  |  |
| VOLVO         |            |               |  |  |  |
| ADDITIV       | ES         |               |  |  |  |
| Calcium       | ppm        | ■58           |  |  |  |
| Magnesium     | ppm        | <b>■</b> 5    |  |  |  |
| Zinc          | ppm        | <b>76</b>     |  |  |  |
| Phosphorus    | ppm        | 2381          |  |  |  |
| Barium        | ppm        | <b>-&lt;1</b> |  |  |  |
| Boron         | ppm        | <b>146</b>    |  |  |  |
|               |            |               |  |  |  |