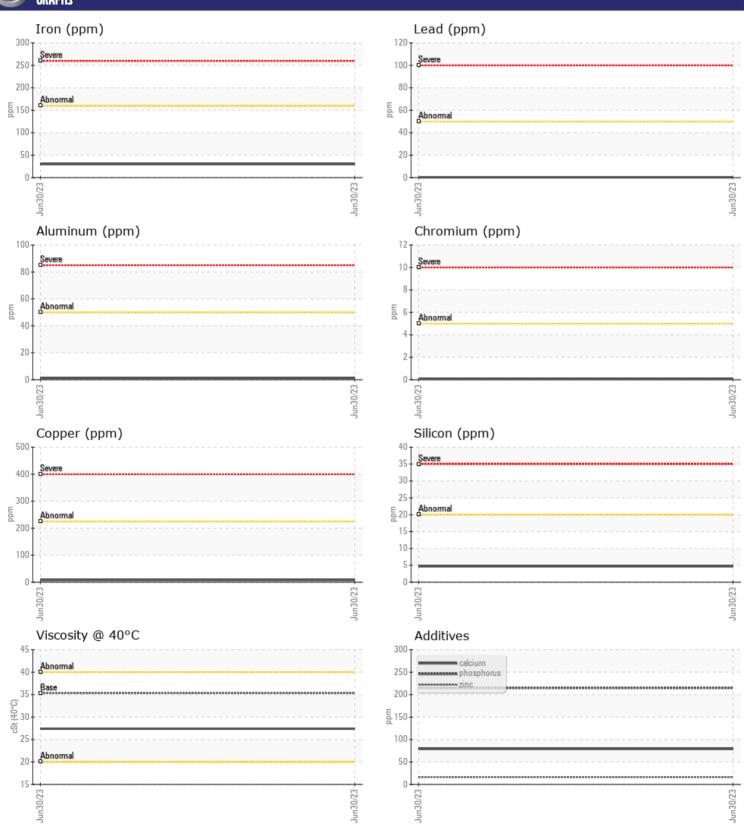

Sample No: VCP379675

Oil Type: VOLVO AUTOMATIC TRANSMISSION FLUID AT102

**Job No:** 8000370781

| SAMPLE        | INFORMATION | N             |      |  |
|---------------|-------------|---------------|------|--|
| Sample Number |             | VCP379675     | <br> |  |
| Sample Date   |             | 30 Jun 2023   | <br> |  |
| Machine Hours |             | 7799          | <br> |  |
| Oil Hours     |             | 0             | <br> |  |
| Oil Changed   |             | Not Changd    | <br> |  |
| Sample Status |             | NORMAL        | <br> |  |
|               |             |               |      |  |
| OIL CON       | DITION      |               |      |  |
| Visc @ 40°C   | cSt         | 27.4          | <br> |  |
| VISC @ 40 C   | CSL         | 27.4          | <br> |  |
| VOLVO         |             |               |      |  |
| CONTAN        | MINATION    |               |      |  |
| Silicon       | ppm         | <b>5</b>      | <br> |  |
| Sodium        | ppm         | <b>2</b>      | <br> |  |
| Potassium     | ppm         | <b>1</b>      | <br> |  |
|               |             |               |      |  |
| WEAR N        | METALS      |               |      |  |
| Iron          | ppm         | <b>30</b>     | <br> |  |
| Copper        | ppm         | ■8            | <br> |  |
| Lead          | ppm         | <b>-&lt;1</b> | <br> |  |
| Tin           | ppm         | <b>■</b> 0    | <br> |  |
| Aluminum      | ppm         | <b>1</b>      | <br> |  |
| Chromium      | ppm         | <b>■&lt;1</b> | <br> |  |
| Molybdenum    | ppm         | <b>■&lt;1</b> | <br> |  |
| Nickel        | ppm         | <b>■&lt;1</b> | <br> |  |
| Titanium      | ppm         | 0             | <br> |  |
| Silver        | ppm         | <b>■</b> 0    | <br> |  |
| Manganese     | ppm         | <b>1</b>      | <br> |  |
| Vanadium      | ppm         | 0             | <br> |  |
|               |             |               |      |  |
| ADDITIV       | VES         |               |      |  |
| Calcium       | ppm         | <b>7</b> 9    | <br> |  |
| Magnesium     | ppm         | <b>1</b>      | <br> |  |
| Zinc          | ppm         | <b>16</b>     | <br> |  |
| Phosphorus    | ppm         | <b>215</b>    | <br> |  |
| Barium        | ppm         | <b>■</b> 0    | <br> |  |
| Boron         | ppm         | ■81           | <br> |  |
|               |             |               |      |  |

## Diagnosis

Resample at the next service interval to monitor. All component wear rates are normal. There is no indication of any contamination in the fluid. The condition of the fluid is acceptable for the time in service.