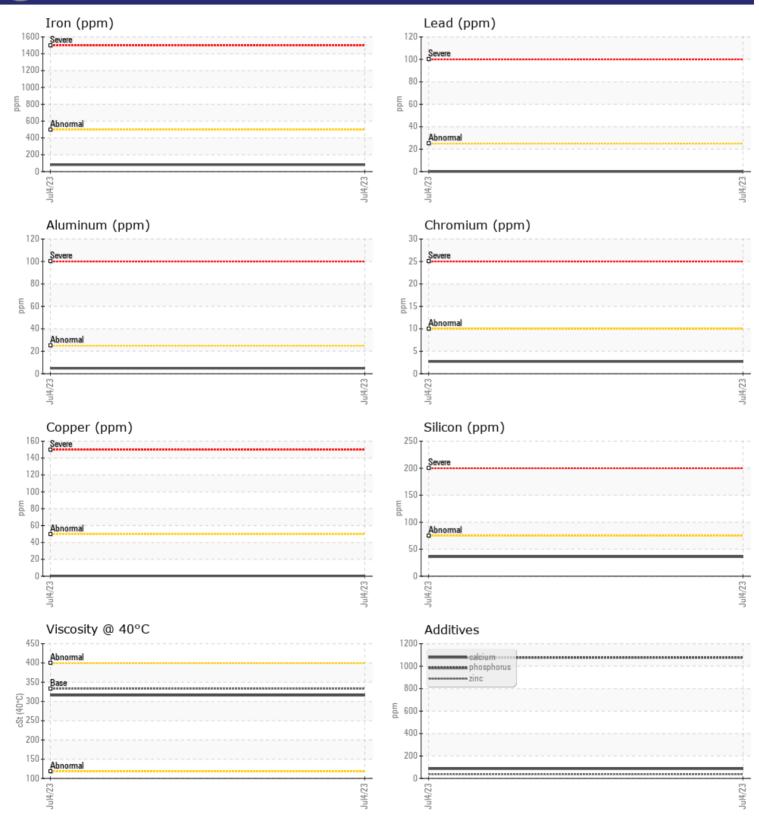

## SAMPLE INFORMATION VCP392433 Sample Number Sample Date 04 Jul 2023 Machine Hours 6130 Oil Hours 2000 Oil Changed Changed NORMAL Sample Status **OIL CONDITION** Visc @ 40°C cSt 316 CONTAMINATION Silicon ppm 36 Sodium 1 ppm Potassium 2 ppm WEAR METALS Iron ppm 81 Copper ppm ■ <1 Lead ppm 0 🔲 Tin ppm 0 🔲 Aluminum ppm 5 Chromium ppm 3 Molybdenum **||** <1 ppm Nickel ■ <1 ppm Titanium <1 ppm Silver 0 ppm Manganese <1 ppm Vanadium ppm 0 **ADDITIVES** 86 Calcium ppm Magnesium 3 ppm Zinc 37 ppm Phosphorus ppm 1077

## **CONSTRUCTION EQUIPMENT**

GRAPHS

VOLVO

Contact/Location: Perry Doyle - VOLVO9652