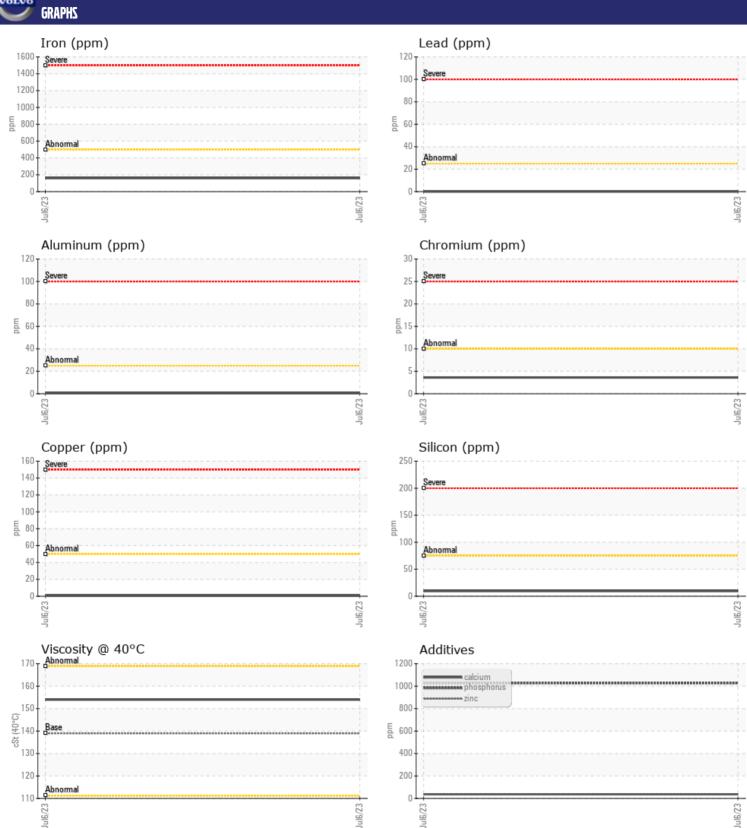

## **CONSTRUCTION EQUIPMENT**

Sample No: VCP394592

Oil Type: VOLVO PREMIUM GEAR OIL 80W-90 GL-5

**Job No:** 8000369721

| VOLVO                |               |               |  |  |  |
|----------------------|---------------|---------------|--|--|--|
| SAMPLE               | E INFORMATION |               |  |  |  |
| Sample Number        | -             | VCP394592     |  |  |  |
| Sample Date          |               | 06 Jul 2023   |  |  |  |
| Machine Hours        |               | 3393          |  |  |  |
| Oil Hours            |               | 0             |  |  |  |
| Oil Changed          |               | Changed       |  |  |  |
| Sample Status        |               | NORMAL        |  |  |  |
|                      |               |               |  |  |  |
| OIL CONDITION        |               |               |  |  |  |
| Visc @ 40°C          | cSt           | <b>154</b>    |  |  |  |
| VOLVO                |               |               |  |  |  |
| CONTAN               | MINATION      |               |  |  |  |
| Silicon              | ppm           | <b>10</b>     |  |  |  |
| Sodium               | ppm           | <b>■</b> 3    |  |  |  |
| Potassium            | ppm           | <b>■&lt;1</b> |  |  |  |
|                      |               |               |  |  |  |
| WEAR N               | METALS        |               |  |  |  |
| _                    |               |               |  |  |  |
| Iron                 | ppm           | <b>160</b>    |  |  |  |
| Copper               | ppm           | <b>□</b> <1   |  |  |  |
| Lead                 | ppm           | <b>0</b>      |  |  |  |
| Tin                  | ppm           | <b>□</b> 17   |  |  |  |
| Aluminum             | ppm           | <b>■&lt;1</b> |  |  |  |
| Chromium             | ppm           | <b>4</b>      |  |  |  |
| Molybdenum<br>Nickel | ppm           | 0             |  |  |  |
| Titanium             | ppm           | □ <1<br>0     |  |  |  |
| Silver               | ppm           | 0             |  |  |  |
| Manganese            | ppm           | ■3            |  |  |  |
| Vanadium             | ppm           | 0             |  |  |  |
| Variauluiti          | ррпі          | U             |  |  |  |
| VOLVO                |               |               |  |  |  |
| ADDITIV              | VEZ           |               |  |  |  |
| Calcium              | ppm           | ■37           |  |  |  |
| Magnesium            | ppm           | <b>■&lt;1</b> |  |  |  |
| Zinc                 | ppm           | <b>40</b>     |  |  |  |
| Phosphorus           | ppm           | <b>1028</b>   |  |  |  |
| Barium               | ppm           | <b>-&lt;1</b> |  |  |  |
| Boron                | ppm           | <b>226</b>    |  |  |  |
|                      |               |               |  |  |  |

## Diagnosis

Resample at the next service interval to monitor. All component wear rates are normal. There is no indication of any contamination in the oil. The condition of the oil is acceptable for the time in service.