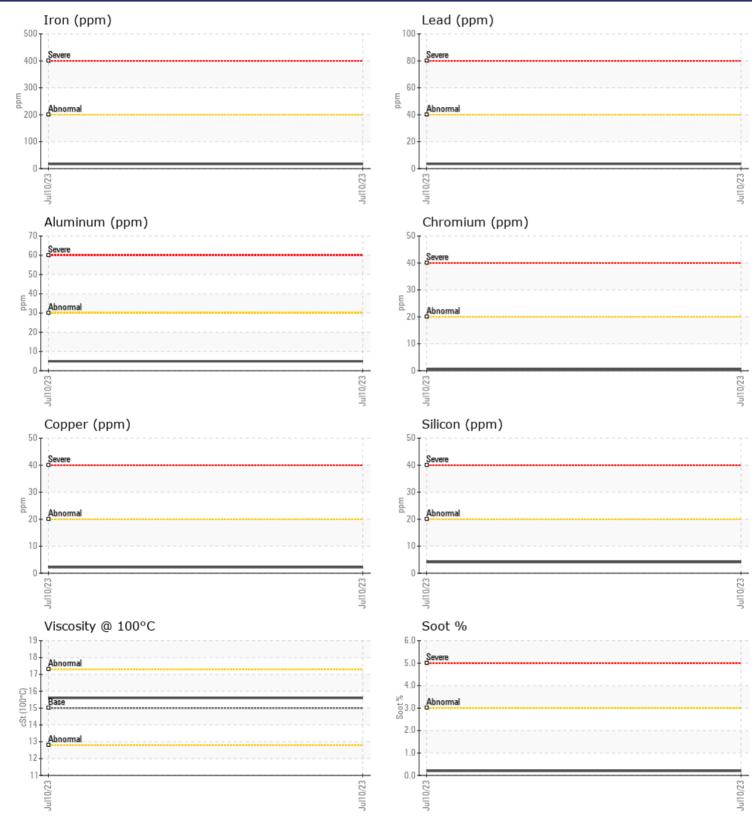

## Diagnosis

Confirm the source of the lubricant being utilized for top-up/fill. Resample at the next service interval to monitor.All component wear rates are normal. There is no indication of any contamination in the oil. Additive levels indicate the addition of a different brand, or type of oil. The condition of the oil is acceptable for the time in service.

## **CONSTRUCTION EQUIPMENT**

GRAPHS

VOLVO

Report Id: SHE255MON [WCAMIS] 02569621 (Generated: 07/14/2023 08:16:35) Rev: 1

Contact/Location: Kevin Pent - SHE255MON