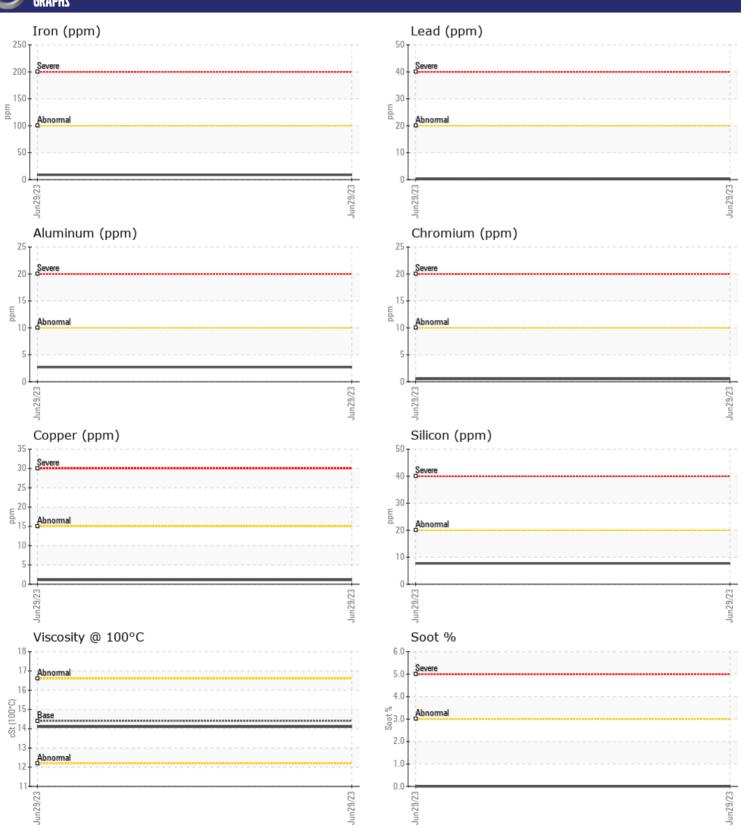

Boron

ppm

ppm

ppm

ppm

ppm

| SAMPLE         | INFORMATION |               |      |  |
|----------------|-------------|---------------|------|--|
| Sample Number  | -           | VCP391771     | <br> |  |
| Sample Date    |             | 29 Jun 2023   | <br> |  |
| Machine Hours  |             | 9909          | <br> |  |
| Oil Hours      |             | 0             | <br> |  |
| Oil Changed    |             | N/A           | <br> |  |
| Sample Status  |             | NORMAL        | <br> |  |
|                |             |               |      |  |
| VOLVO OII CON  | DITION      |               |      |  |
| OIL CON        |             |               |      |  |
| Visc @ 100°C   | cSt         | <b>14.1</b>   | <br> |  |
| Oxidation (PA) | %           | 66            | <br> |  |
| VOLVO          |             |               |      |  |
| CONTAN         | MINATION    |               |      |  |
| Soot %         | %           | ■0            | <br> |  |
| Nitration (PA) | %           | 81            | <br> |  |
| Sulfation (PA) | %           | 58            | <br> |  |
| Glycol         | %           | NEG           | <br> |  |
| Fuel           | %           | <1.0          |      |  |
| Silicon        |             | <1.0          | <br> |  |
| Sodium         | ppm         |               | <br> |  |
|                | ppm         | <b>3</b>      | <br> |  |
| Potassium      | ppm         | <b>■</b> 3    | <br> |  |
| VOLVO          |             |               |      |  |
| WEAR N         | METALS      |               |      |  |
| Iron           | ppm         | <b>■</b> 9    | <br> |  |
| Copper         | ppm         | <b>1</b>      | <br> |  |
| Lead           | ppm         | <b>■&lt;1</b> | <br> |  |
| Tin            | ppm         | ■0            | <br> |  |
| Aluminum       | ppm         | <b>■</b> 3    | <br> |  |
| Chromium       | ppm         | <b>■&lt;1</b> | <br> |  |
| Molybdenum     | ppm         | <b>10</b>     | <br> |  |
| Nickel         | ppm         | ■0            | <br> |  |
| Titanium       | ppm         | ■81           | <br> |  |
| Silver         | ppm         | ■0            | <br> |  |
| Manganese      | ppm         | <b></b>       | <br> |  |
| Vanadium       | ppm         | <1            | <br> |  |
|                |             |               |      |  |
| ADDITIV        | IEC         |               |      |  |
| _              | <u> </u>    |               |      |  |
| Calcium        | ppm         | <b>1734</b>   | <br> |  |