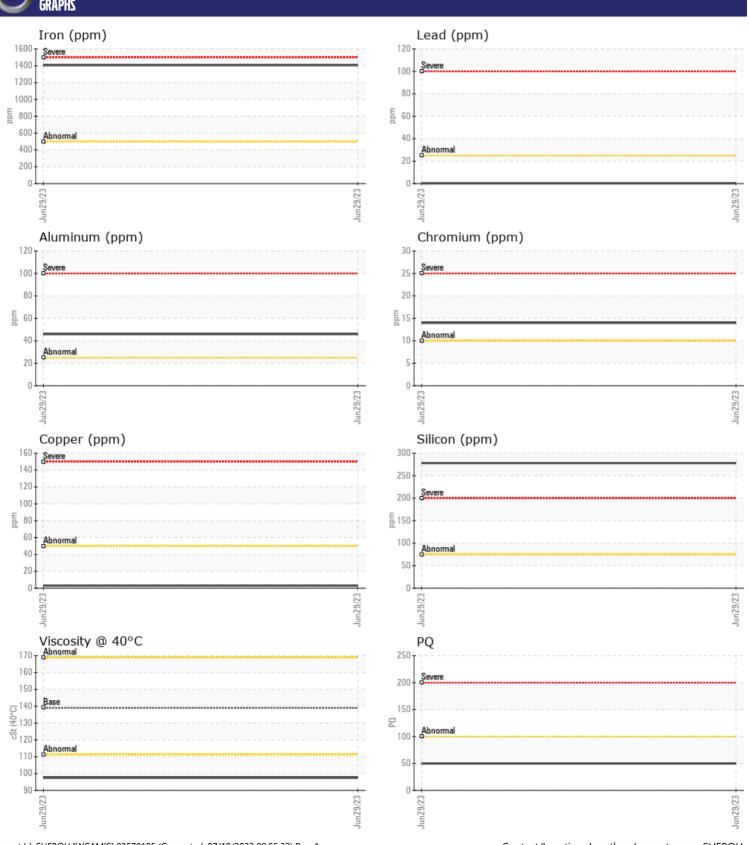

### **CONSTRUCTION EQUIPMENT**

370676 VOLVO ECR 145D 210093 - FRONT RIGHT FINAL DRIVE

Sample No: VCP391769

Oil Type: VOLVO PREMIUM GEAR OIL 80W-90 GL-5

**Job No:** 370676

| VOLVO                     |             |               |      |  |
|---------------------------|-------------|---------------|------|--|
| SAMPLE                    | INFORMATION |               |      |  |
| Sample Number             |             | VCP391769     | <br> |  |
|                           |             | 29 Jun 2023   |      |  |
| Sample Date Machine Hours |             | 9909          | <br> |  |
| Oil Hours                 |             | 0             | <br> |  |
| Oil Changed               |             | N/A           | <br> |  |
|                           |             | NORMAL        |      |  |
| Sample Status             |             | NORWAL        | <br> |  |
| VOLVO                     |             |               |      |  |
| OIL CON                   | DITION      |               |      |  |
| Visc @ 40°C               | cSt         | 97.5          | <br> |  |
|                           |             |               |      |  |
| VOLVO                     | IINATION    |               |      |  |
| _                         | IINATIUN    | <u> </u>      | <br> |  |
| Silicon                   | ppm         | ■278          | <br> |  |
| Sodium                    | ppm         | <b>■12</b>    | <br> |  |
| Potassium                 | ppm         | <b>15</b>     | <br> |  |
| VOLVO                     |             |               |      |  |
| WEAR M                    | IETALS      |               |      |  |
| PQ                        |             | <b>50</b>     | <br> |  |
| Iron                      | nnm         | 1407          | <br> |  |
| Copper                    | ppm         | <b>3</b>      | <br> |  |
| Lead                      | ppm         | <b>■</b> <1   | <br> |  |
| Tin                       |             | <b>20</b>     | <br> |  |
| Aluminum                  | ppm         | <b>46</b>     | <br> |  |
| Chromium                  | ppm         | <b>1</b> 40   | <br> |  |
| Molybdenum                | ppm         | 23            | <br> |  |
| Nickel                    | ppm         | <b>■</b> <1   | <br> |  |
| Titanium                  | ppm         | 4             | <br> |  |
| Silver                    | ppm         | <1            | <br> |  |
| Manganese                 | ppm         | <b>1</b> 9    | <br> |  |
| Vanadium                  | ppm         | <1            | <br> |  |
| Variacium                 | ррпп        | <b>\</b> 1    |      |  |
| VOLVO                     |             |               |      |  |
| ADDITIV                   | EZ          |               |      |  |
| Calcium                   | ppm         | ■353          | <br> |  |
| Magnesium                 | ppm         | 271           | <br> |  |
| Zinc                      | ppm         | 451           | <br> |  |
| Phosphorus                | ppm         | <b>1007</b>   | <br> |  |
| Barium                    | ppm         | <b>-&lt;1</b> | <br> |  |
| Boron                     | ppm         | <b>105</b>    | <br> |  |
|                           |             |               |      |  |

### Diagnosis

Confirm the source of the lubricant being utilized for top-up/fill. Resample at the next service interval to monitor. All component wear rates are normal. There is no indication of any contamination in the oil. Additive levels indicate the addition of a different brand, or type of oil. Viscosity of sample indicates oil is within SAE 75W90 range, advise investigate. The condition of the oil is acceptable for the time in service.