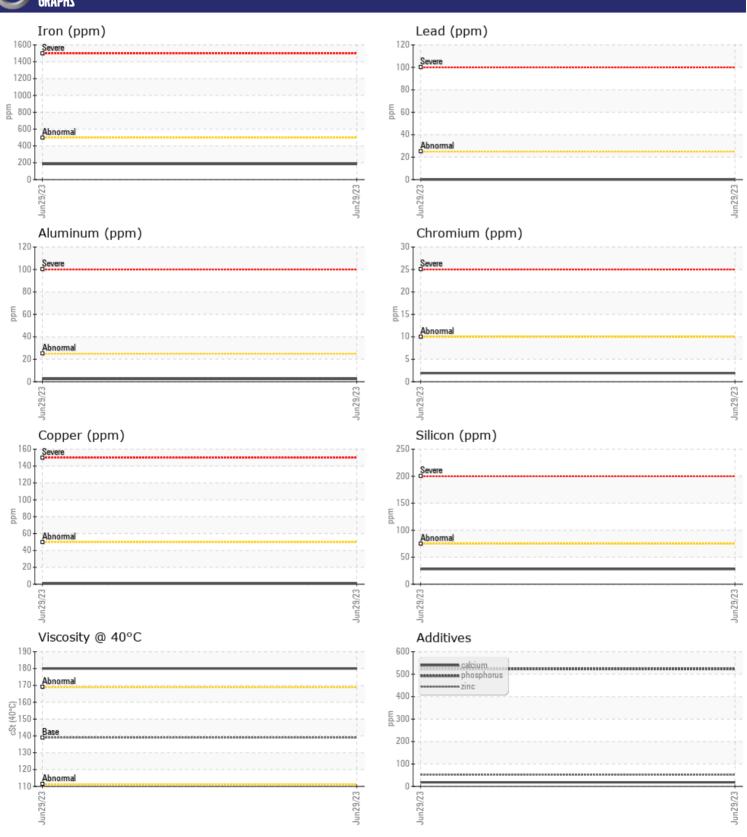

76 VOLVO ECR 145D 210093 - FRONT LEFT FINAL DRIVE

Sample No: VCP391773

Oil Type: VOLVO PREMIUM GEAR OIL 80W-90 GL-5

**Job No:** 370676





### STRONGCO EQUIPMENT INC.

72 CHEMIN DU TREMBLAY BOUCHERVILLE, QC CA J4B 6Z6

Contact: Jonathan Lamontagne jlamontagne@strongco.com

T: (450)449-4666 F: (450)449-7913

#### Diagnosis

Confirm the source of the lubricant being utilized for top-up/fill. Resample at the next service interval to monitor. All component wear rates are normal. There is no indication of any contamination in the oil. Additive levels indicate the addition of a different brand, or type of oil. The condition of the oil is acceptable for the time in service.

Depot:SHEBOUUnique No:5607232Signed:Wes DavisReport Date:14 Jul 2023



# **CONSTRUCTION EQUIPMENT**





#### GRAPHS