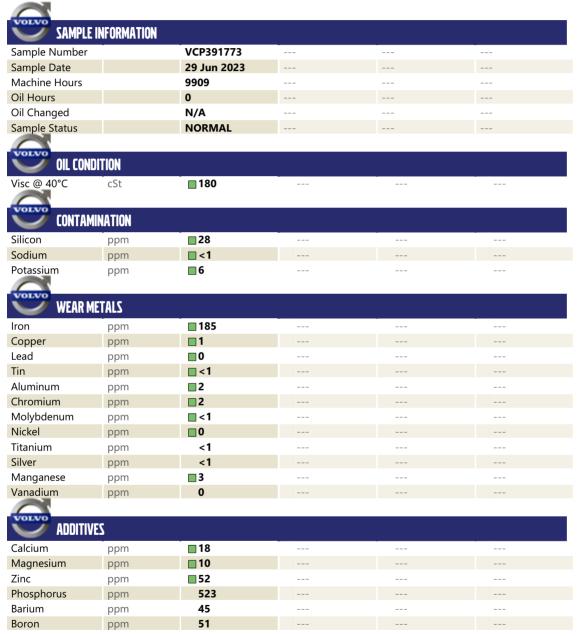

## **CONSTRUCTION EQUIPMENT**

370676 VOLVO ECR 145D 210093 - FRONT LEFT FINAL DRIVE

Sample No: VCP391773

Oil Type: VOLVO PREMIUM GEAR OIL 80W-90 GL-5

**Job No:** 370676

#### Diagnosis

Confirm the source of the lubricant being utilized for top-up/fill. Resample at the next service interval to monitor. All component wear rates are normal. There is no indication of any contamination in the oil. Additive levels indicate the addition of a different brand, or type of oil. The condition of the oil is acceptable for the time in service.