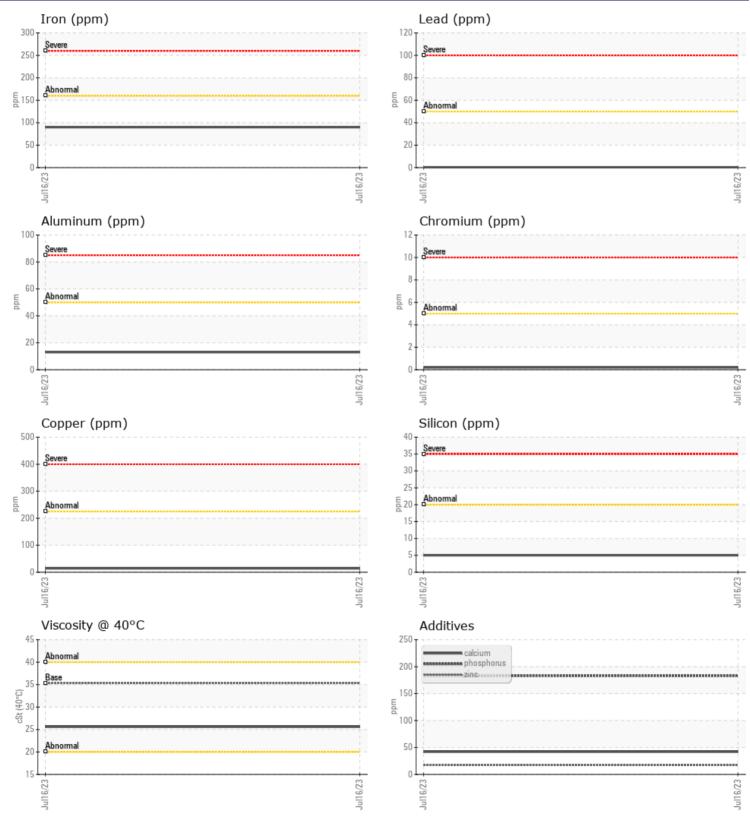

## Job No:

|               | E INFORMATION | I _              |      |                                                                          |
|---------------|---------------|------------------|------|--------------------------------------------------------------------------|
| Sample Number |               | VCP428252        | <br> |                                                                          |
| Sample Date   |               | 16 Jul 2023      | <br> | <br>GREAT WEST EQUIPMENT                                                 |
| Machine Hours |               | 9524             | <br> | <br>1600 KOSMINA ROAD, 123 L&A CROSS RD                                  |
| Oil Hours     |               | 0                | <br> | <br>VERNON, BC                                                           |
| Oil Changed   |               | N/A              | <br> | <br>CA V1T 8T2                                                           |
| Sample Status |               | NORMAL           | <br> | <br>Contact: Garry Beach                                                 |
|               |               |                  |      | gbeach@gwequipment.com                                                   |
|               | DITION        |                  |      | T: (250)549-4232                                                         |
| Visc @ 40°C   | cSt           | 25.6             | <br> | <br>F: (250)549-3397                                                     |
| VISC @ 40 C   | CSL           | 25.0             | <br> |                                                                          |
| VOLVO         |               |                  |      | <br>Diagnosis                                                            |
| CONTA         | MINATION      |                  |      | Confirm the source of the lubricant                                      |
| Silicon       | ppm           | 5                | <br> | <br>being utilized for top-up/fill.                                      |
| Sodium        | ppm           | 4                | <br> | <br>Resample at the next service interval                                |
| Potassium     | ppm           | 2                | <br> | <br>to monitor.All component wear rates                                  |
|               |               | _                |      | are normal. There is no indication of                                    |
| WEAR I        | METALS        |                  |      | any contamination in the fluid.<br>Additive levels indicate the addition |
| Iron          | ppm           | 90               | <br> | <br>of a different brand, or type of fluid.                              |
| Copper        | ppm           | <b>1</b> 4       | <br> | <br>The condition of the fluid is                                        |
| Lead          | ppm           | <1               | <br> | <br>acceptable for the time in service.                                  |
| Tin           | ppm           | 0                | <br> |                                                                          |
| Aluminum      | ppm           | 13               | <br> |                                                                          |
| Chromium      | ppm           |                  | <br> |                                                                          |
| Molybdenum    | ppm           | _<br><b>_</b> <1 | <br> |                                                                          |
| Nickel        | ppm           | 0                | <br> |                                                                          |
| Titanium      | ppm           | 0                | <br> |                                                                          |
| Silver        | ppm           | 0                | <br> |                                                                          |
| Manganese     | ppm           | 2                | <br> |                                                                          |
| Vanadium      | ppm           | 0                | <br> |                                                                          |
|               |               |                  |      |                                                                          |
| ADDITI        | VES           |                  |      |                                                                          |
| Calcium       | ppm           | 42               | <br> |                                                                          |
| Magnesium     | ppm           | 2                | <br> |                                                                          |
| Zinc          | ppm           | 17               | <br> |                                                                          |
| Phosphorus    | ppm           | 183              | <br> |                                                                          |
| Barium        | ppm           | □ <1             | <br> |                                                                          |
| Boron         | ppm           | 58               | <br> |                                                                          |
|               |               |                  |      |                                                                          |