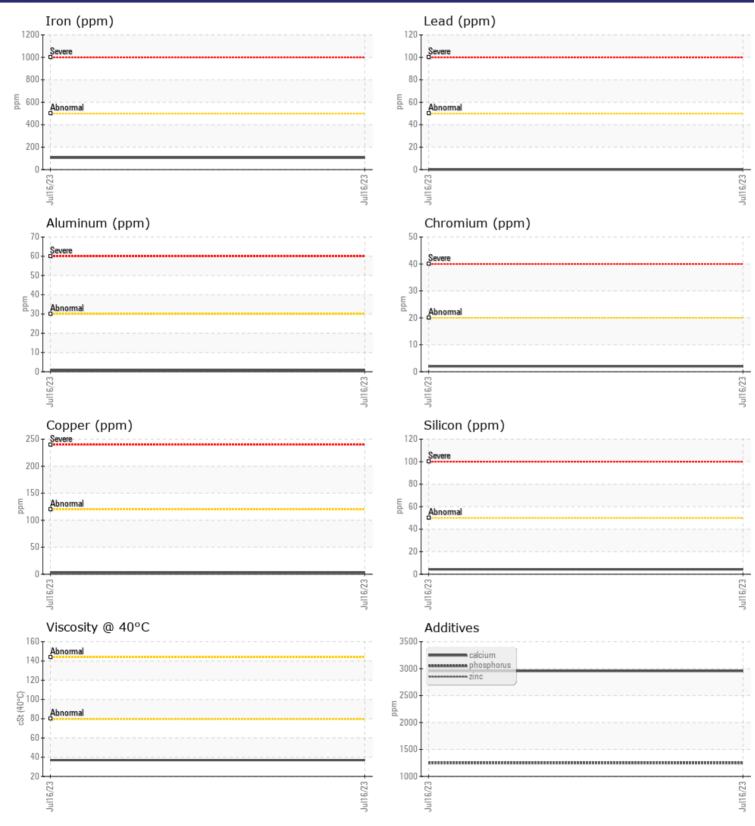

#### Job No:

Boron

ppm

|               | INFORMATIO | N           |      |  |
|---------------|------------|-------------|------|--|
|               |            |             |      |  |
| Sample Number |            | VCP428158   | <br> |  |
| Sample Date   |            | 16 Jul 2023 | <br> |  |
| Machine Hours |            | 9524        | <br> |  |
| Oil Hours     |            | 0           | <br> |  |
| Oil Changed   |            | Changed     | <br> |  |
| Sample Status |            | ABNORMAL    | <br> |  |
|               |            |             |      |  |
| OIL CON       | DITION     |             |      |  |
| Visc @ 40°C   | cSt        | 36.9        | <br> |  |
|               | cor        |             |      |  |
| VOLVO         |            |             |      |  |
| CONTAM        | MINATION   |             |      |  |
| Silicon       | ppm        | 4           | <br> |  |
| Sodium        | ppm        | <b></b> <1  | <br> |  |
| Potassium     | ppm        | <b>1</b>    | <br> |  |
|               |            |             |      |  |
| VOLVO         |            |             |      |  |
| WEAR M        | ILLALS     |             | <br> |  |
| Iron          | ppm        | <b>106</b>  | <br> |  |
| Copper        | ppm        | 3           | <br> |  |
| Lead          | ppm        | 0           | <br> |  |
| Tin           | ppm        | 0           | <br> |  |
| Aluminum      | ppm        | <b></b> <1  | <br> |  |
| Chromium      | ppm        | 2           | <br> |  |
| Molybdenum    | ppm        | 1           | <br> |  |
| Nickel        | ppm        | <b></b> <1  | <br> |  |
| Titanium      | ppm        | 0           | <br> |  |
| Silver        | ppm        | <1          | <br> |  |
| Manganese     | ppm        | 2           | <br> |  |
| Vanadium      | ppm        | 0           | <br> |  |
|               |            |             |      |  |
| VOLVO         |            |             | <br> |  |
| ADDITIV       | 5          |             |      |  |
| Calcium       | ppm        | 2957        | <br> |  |
| Magnesium     | ppm        | 18          | <br> |  |
| Zinc          | ppm        | 1238        | <br> |  |
| Phosphorus    | ppm        | 1252        | <br> |  |
| Barium        | ppm        | 0           | <br> |  |
| -             | P. P.      |             |      |  |

### Diagnosis

We advise that you check for visible metal particles in the oil. The oil change at the time of sampling has been noted. We recommend an early resample to monitor this condition. The fluid was not specified, however, a fluid match indicates that this fluid is SAE 10W Transmission/Drive Train Oil. Please confirm the oil type and grade, and specify the brand of the oil on your next sample. Moderate concentration of visible metal present. Gear wear is indicated. There is no indication of any contamination in the oil. The oil is no longer serviceable as a result of the abnormal and/or severe wear.

# **CONSTRUCTION EQUIPMENT**

GRAPHS

VOLVO

Report Id: MARVER [WCAMIS] 02570430 (Generated: 07/19/2023 08:38:28) Rev: 1

Contact/Location: Garry Beach - MARVER