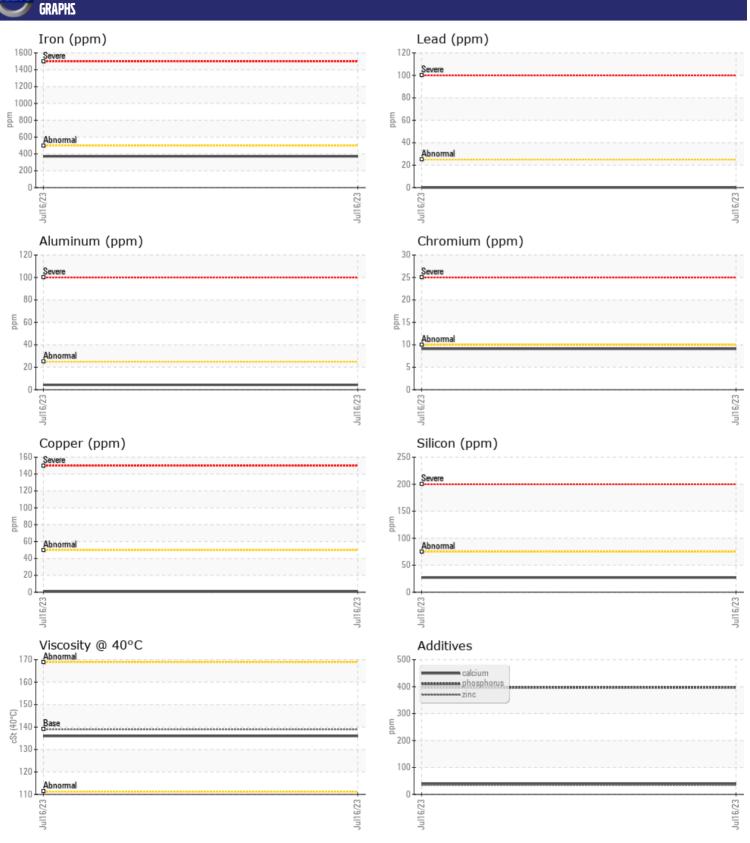

# CONSTRUCTION EQUIPMENT 316243 - FRONT LEFT FINAL DRIVE

Sample No: VCP394926

Oil Type: VOLVO PREMIUM GEAR OIL 80W-90 GL-5

Job No:

| CAMDIE        | INFORMATIO   | N              |   |      |
|---------------|--------------|----------------|---|------|
|               | . INFURMATIU |                | _ |      |
| Sample Number |              | VCP394926      |   | <br> |
| Sample Date   |              | 16 Jul 2023    |   | <br> |
| Machine Hours |              | 500            |   | <br> |
| Oil Hours     |              | 500            |   | <br> |
| Oil Changed   |              | Changed        |   | <br> |
| Sample Status |              | ABNORMAL       |   | <br> |
|               |              |                |   |      |
| OIL CON       | DITION       |                |   |      |
| Visc @ 40°C   | cSt          | <b>136</b>     |   | <br> |
| VISC @ 40 C   | CSL          | <b>130</b>     |   | <br> |
| VOLVO         |              |                |   |      |
| CONTAN        | MINATION     |                |   |      |
| Silicon       | ppm          | <b>27</b>      |   | <br> |
| Sodium        | ppm          | ■8             |   | <br> |
| Potassium     | ppm          | <b>2</b>       |   | <br> |
|               | 1-1          |                |   |      |
| VOLVO         |              |                |   |      |
| WEAR N        | METALS       |                |   |      |
| Iron          | ppm          | ■371           |   | <br> |
| Copper        | ppm          | <b>1</b>       |   | <br> |
| Lead          | ppm          | <b>0</b>       |   | <br> |
| Tin           | ppm          | <u> </u>       |   | <br> |
| Aluminum      | ppm          | <b>4</b>       |   | <br> |
| Chromium      | ppm          | <b>9</b>       |   | <br> |
| Molybdenum    | ppm          | <b>-&lt;</b> 1 |   | <br> |
| Nickel        | ppm          | <b>-&lt;1</b>  |   | <br> |
| Titanium      | ppm          | <1             |   | <br> |
| Silver        | ppm          | 0              |   | <br> |
| Manganese     | ppm          | <b>■8</b>      |   | <br> |
| Vanadium      | ppm          | 0              |   | <br> |
|               |              |                |   |      |
| VOLVO         | IFE          |                |   | <br> |
| ADDITIV       | E2           |                |   |      |
| Calcium       | ppm          | <b>■</b> 39    |   | <br> |
| Magnesium     | ppm          | <b>2</b>       |   | <br> |
| Zinc          | ppm          | ■35            |   | <br> |
| Phosphorus    | ppm          | 397            |   | <br> |
| Barium        | ppm          | <b>2</b>       |   | <br> |
| Boron         | ppm          | <1             |   | <br> |
|               |              |                |   |      |

### Diagnosis

The oil change at the time of sampling has been noted. Confirm the source of the lubricant being utilized for top-up/fill. We recommend an early resample to monitor this condition. Tin ppm levels are abnormal. Light concentration of visible metal present. Bearing and/or bushing wear is indicated. There is no indication of any contamination in the oil. Additive levels indicate the addition of a different brand, or type of oil. The oil is no longer serviceable as a result of the abnormal and/or severe wear.