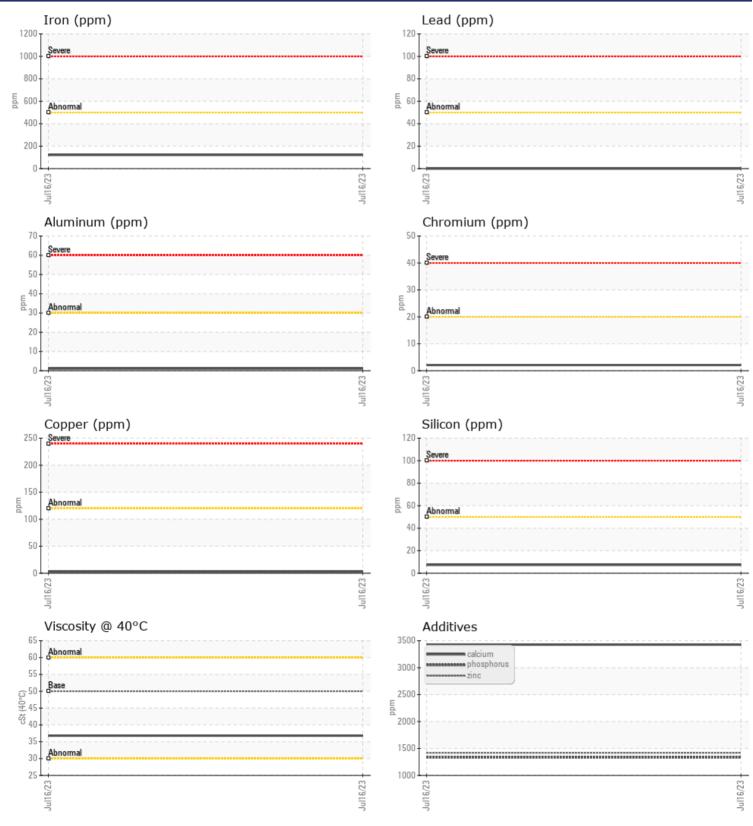

## CONSTRUCTION EQUIPMENT 31694 - REAR AXLE

Sample No: VCP381885

Oil Type: TDH FLUID SAE 70W80

Job No:

|               | E INFORMATION | N           | <br> |  |
|---------------|---------------|-------------|------|--|
| Sample Number |               | VCP381885   | <br> |  |
| Sample Date   |               | 16 Jul 2023 | <br> |  |
| Machine Hours |               | 9524        | <br> |  |
| Oil Hours     |               | 0           | <br> |  |
| Oil Changed   |               | N/A         | <br> |  |
| Sample Status |               | NORMAL      | <br> |  |
|               |               |             |      |  |
| OIL CON       | DITION        |             |      |  |
| Visc @ 40°C   | cSt           | 36.8        | <br> |  |
|               | cor           |             |      |  |
| VOLVO         |               |             |      |  |
|               | MINATION      |             |      |  |
| Silicon       | ppm           | 7           | <br> |  |
| Sodium        | ppm           | <b>1</b>    | <br> |  |
| Potassium     | ppm           | <b>1</b>    | <br> |  |
| VOLVO         |               |             |      |  |
| WEAR N        | METALS        |             |      |  |
| Iron          | ppm           | 122         | <br> |  |
| Copper        | ppm           | 2           | <br> |  |
| Lead          | ppm           | 0           | <br> |  |
| Tin           | ppm           | 0           | <br> |  |
| Aluminum      | ppm           | <b>1</b>    | <br> |  |
| Chromium      | ppm           | 2           | <br> |  |
| Molybdenum    | ppm           | 2           | <br> |  |
| Nickel        | ppm           | <b>□</b> <1 | <br> |  |
| Titanium      | ppm           | 0           | <br> |  |
| Silver        | ppm           | 0           | <br> |  |
| Manganese     | ppm           | 3           | <br> |  |
| Vanadium      | ppm           | 0           | <br> |  |
| VOLVO         |               |             | <br> |  |
| ADDITIN       | VES           |             |      |  |
| Calcium       | ppm           | 3427        | <br> |  |
| Magnesium     | ppm           | 30          | <br> |  |
| Zinc          | ppm           | 1419        | <br> |  |
| Phosphorus    | ppm           | <b>1336</b> | <br> |  |
| Barium        | ppm           | 0           | <br> |  |
| Boron         | ppm           | 57          | <br> |  |
|               |               |             |      |  |

## **CONSTRUCTION EQUIPMENT**

GRAPHS

VOLVO

Contact/Location: Sarah Lawrence - MARVER